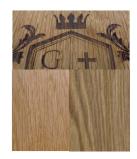

## Wooden Coaster Proof for Approval

## Version 1

Material Coaster dimensions Oak 9mm Thick Width: 92mm x Height: 92mm

Cork backing.

Oak is light to medium brown in colour. Engraving oak produces a distinctive 'burnt' effect quite different to laser engraving on the woods.other