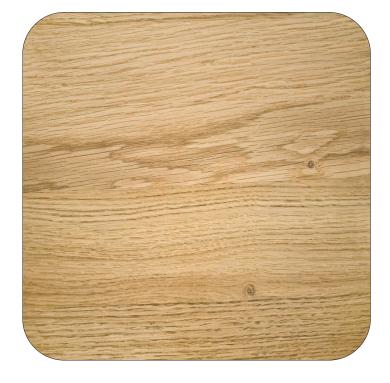

## Version 1

Material Coaster dimensions Oak 9mm Thick Width: 92mm x Height: 92mm

Cork backing.

Oak is light to medium brown in colour. Engraving oak produces a distinctive 'burnt' effect quite different to laser engraving on the woods.other