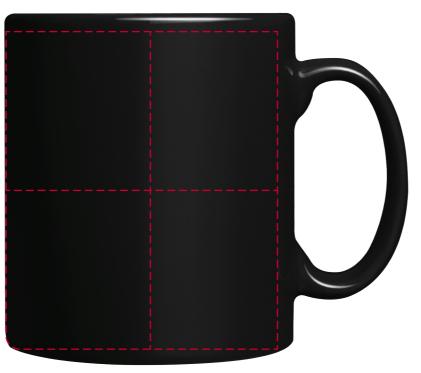

## YOUR VISUAL PROOF (1 of 2)

For Visual Purposes Only. Please see page 2 for actual artwork size.

Order Reference xxxxxx

Date created xx/xx/xx

Created by xx

Product 190317

Colour Black

Branding Full Colour

Artwork Advisories

Full colour printed colours may differ when printed to the final product.

Product has a white panel for full-colour printing. To mask this, a black line may be blended in.
Visibility depends on artwork.