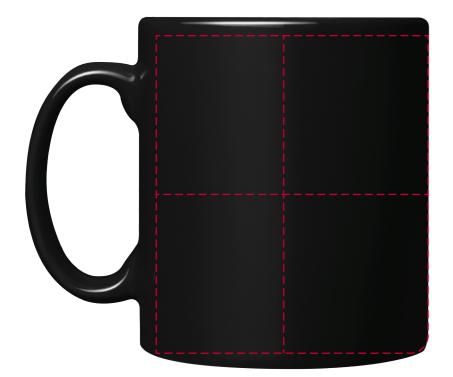

## YOUR VISUAL PROOF (1 of 2)

For Visual Purposes Only. Please see page 2 for actual artwork size.

Order Reference xxxxxx

Date created xx/xx/xx

Created by xx

Product 190317

Colour Black

Branding Full Colour

Artwork Advisories

Full colour printed colours may differ when printed to the final product.

Product has a white panel for full-colour printing. To mask this, a black line may be blended in.
Visibility depends on artwork.