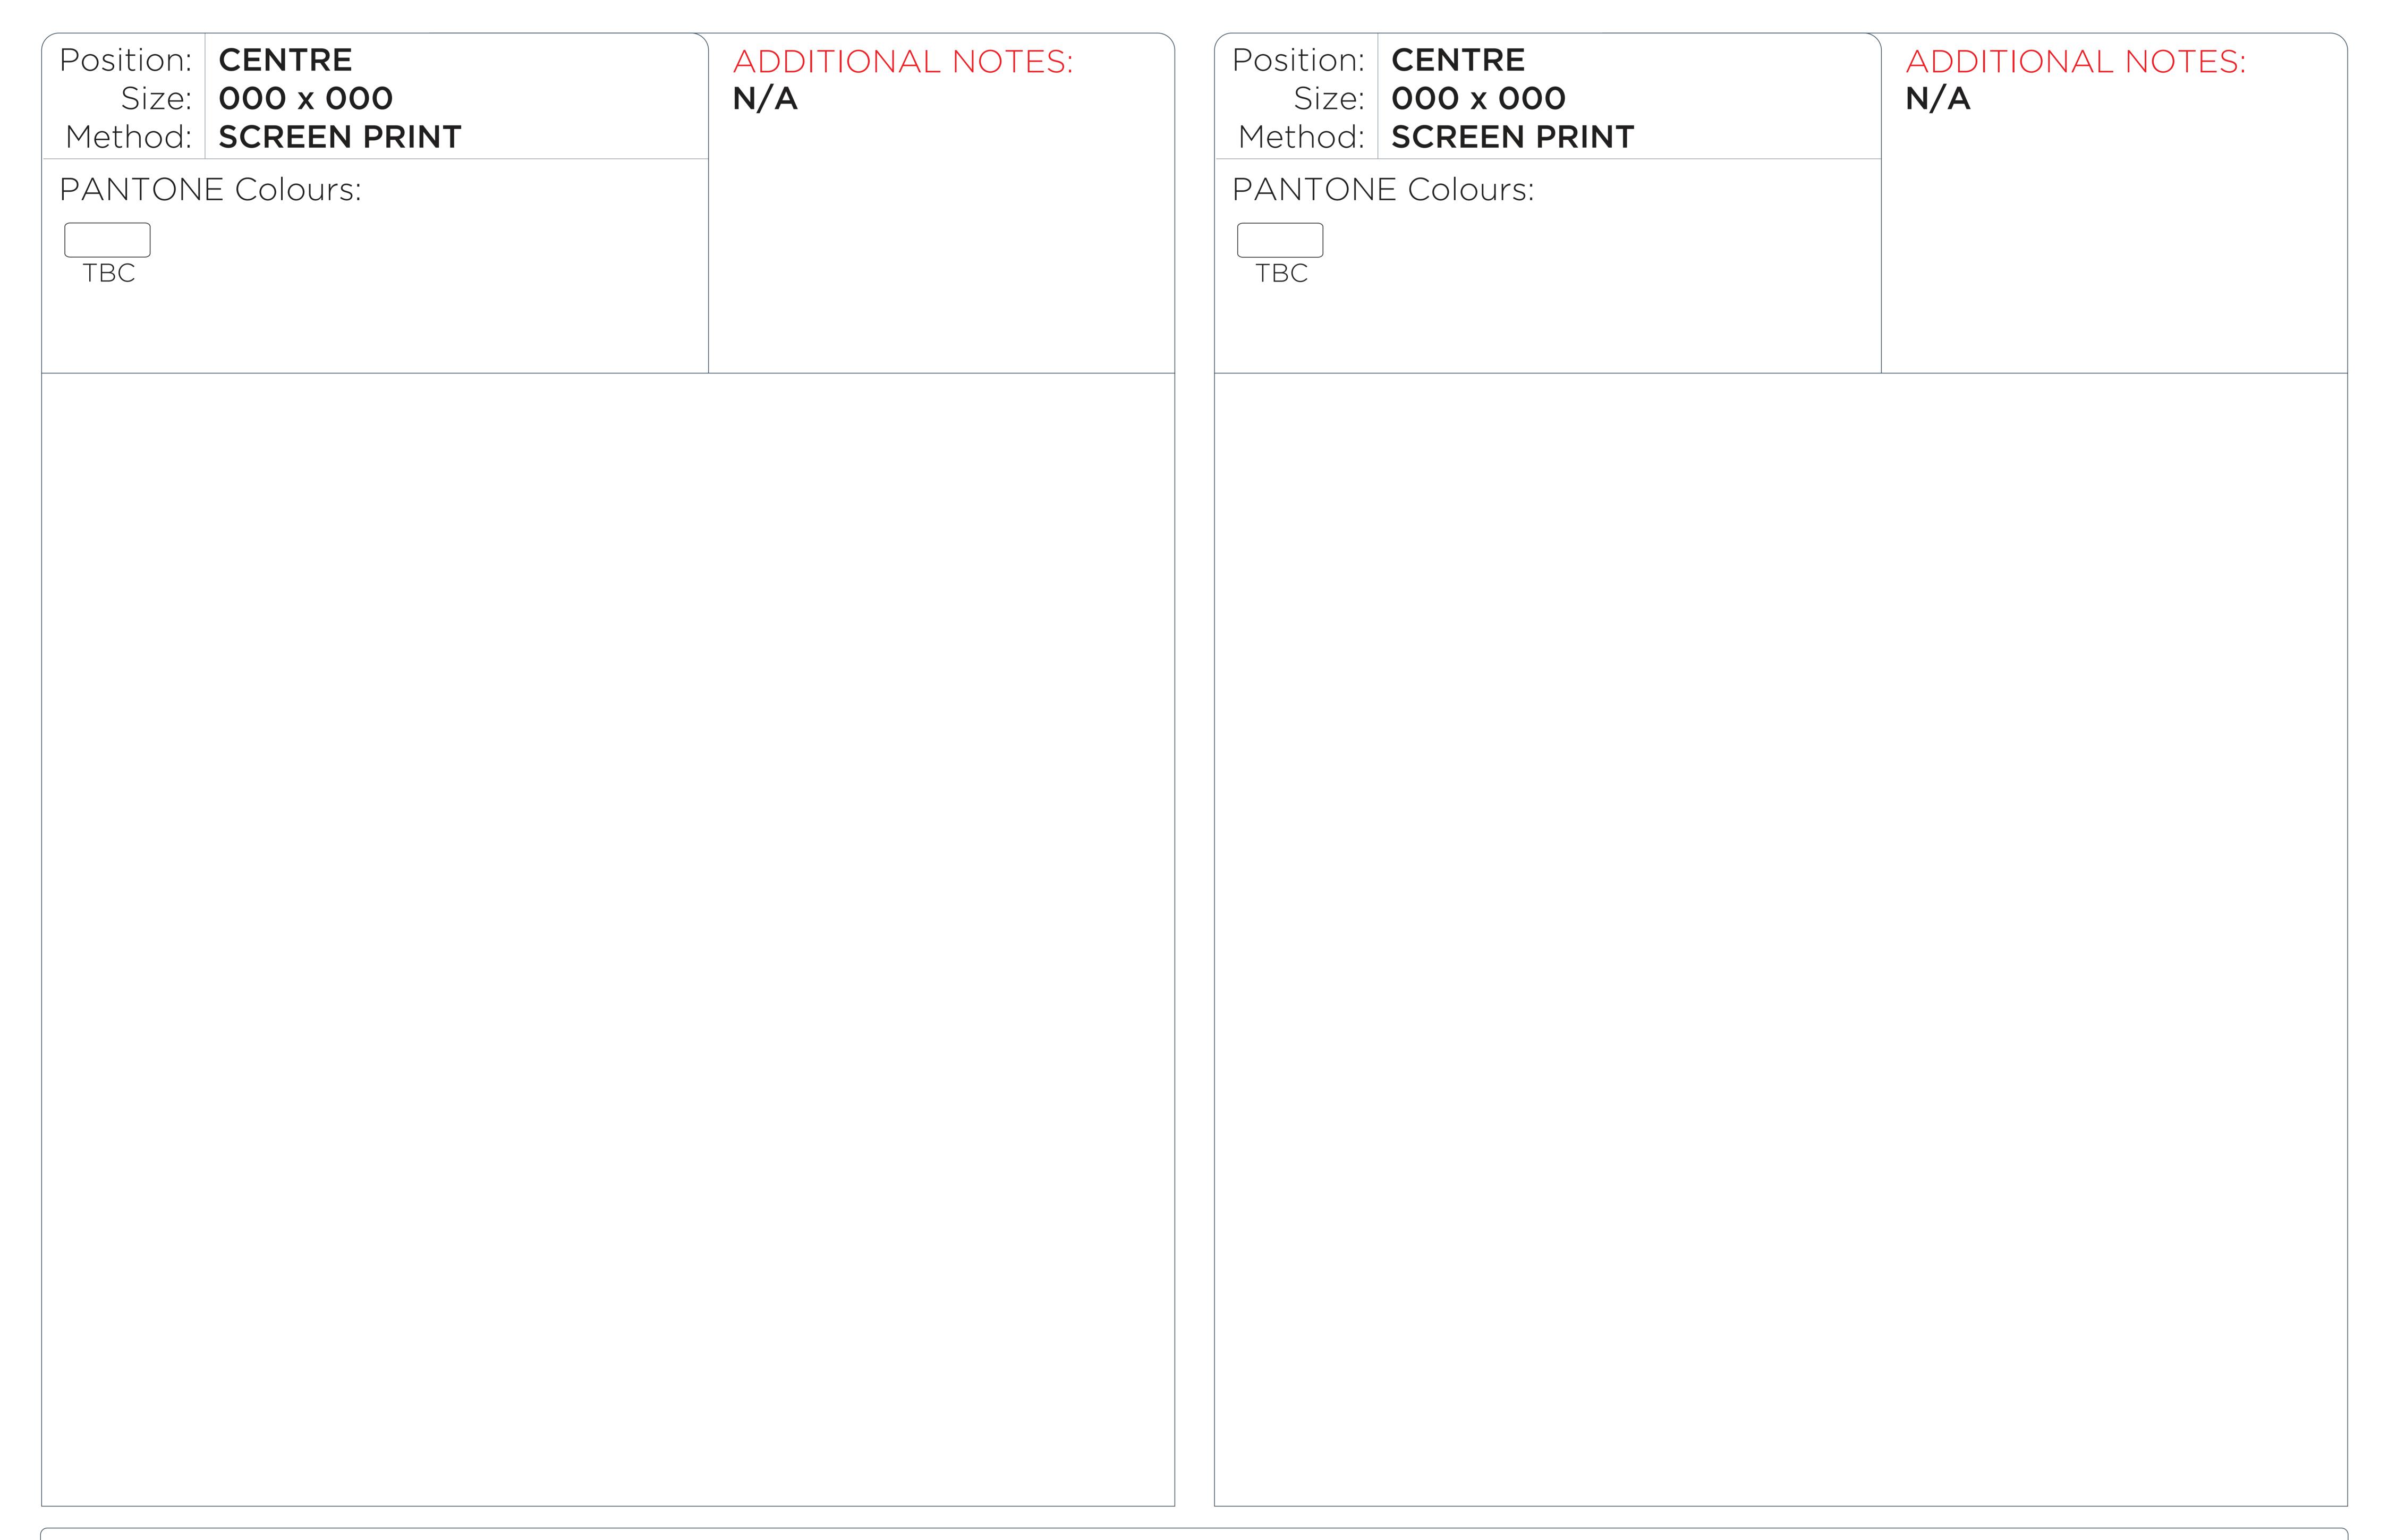

SIDE 1 SIDE 2

Bag Size: **435 x 330** 

PLEASE NOTE: Proof is not to scale, and shows only approx. position(s) of decoration. Please fully check all details on the proof including everything in this column. Once approved we cannot guarantee any changes, and any such alterations may incur additional costs. Delays in approval may affect production and delivery times. Colours may appear differently from screen to screen or if the proof is printed out on paper. Pantone/thread colours are matched from universal swatch books. However, please be aware that production processes may at times have a slight effect on how colours appear on garments.