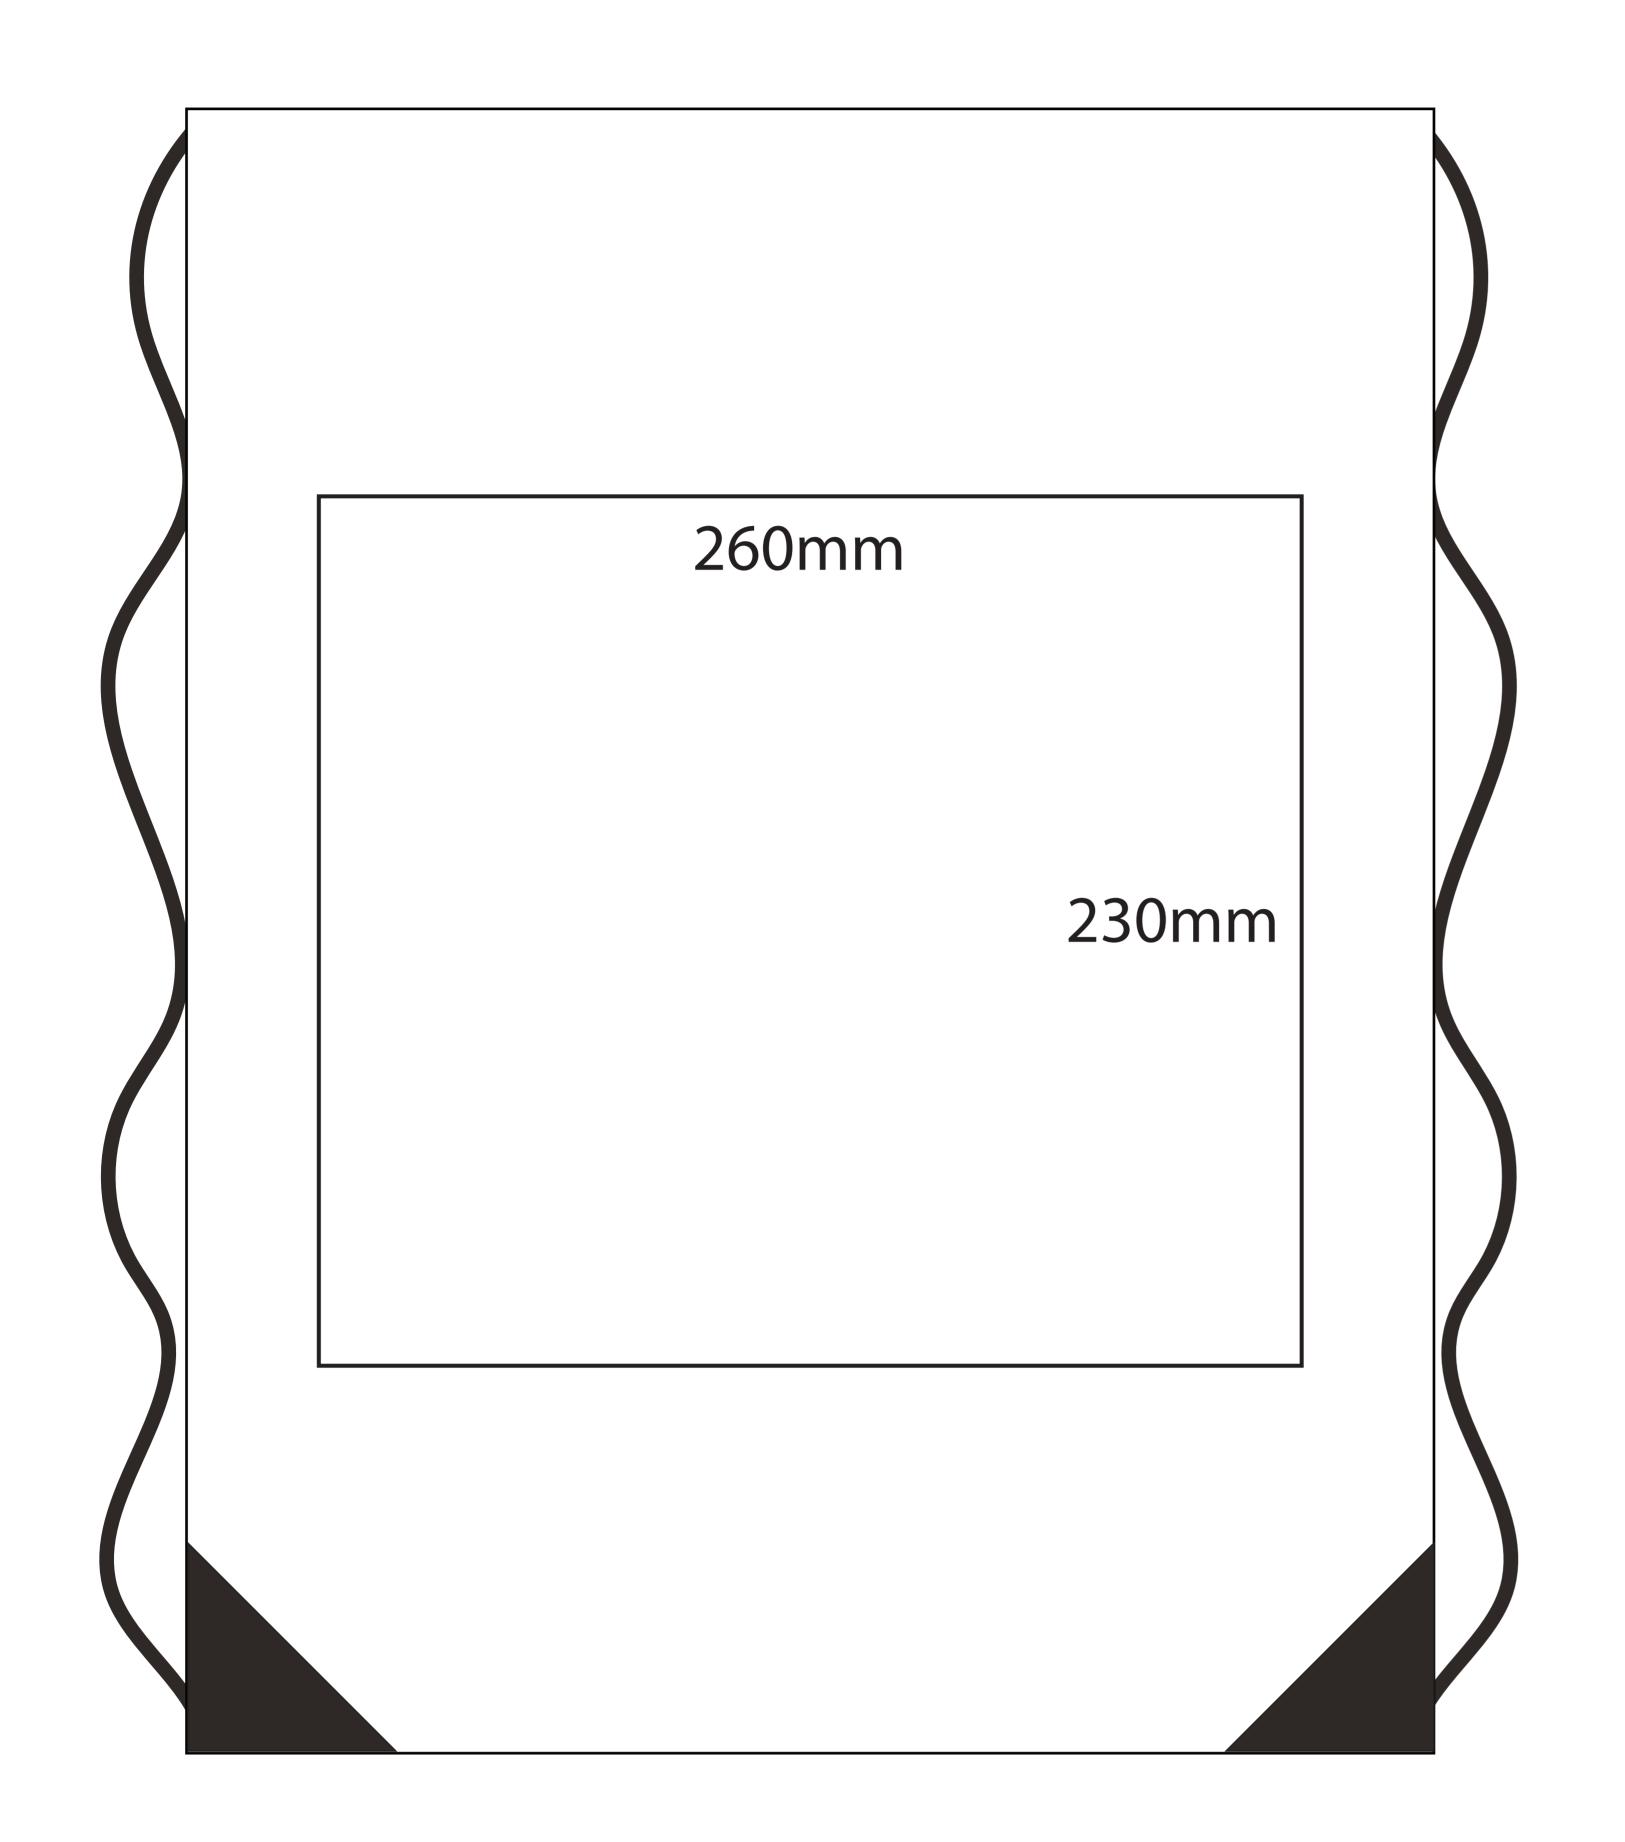

SIDE 1 SIDE 2

Bag Size: **435 x 330** 

PLEASE NOTE: Proof is not to scale, and shows only approx. position(s) of decoration. Please fully check all details on the proof including everything in this column. Once approved we cannot guarantee any changes, and any such alterations may incur additional costs. Delays in approval may affect production and delivery times. Colours may appear differently from screen to screen or if the proof is printed out on paper. Pantone/thread colours are matched from universal swatch books. However, please be aware that production processes may at times have a slight effect on how colours appear on garments.