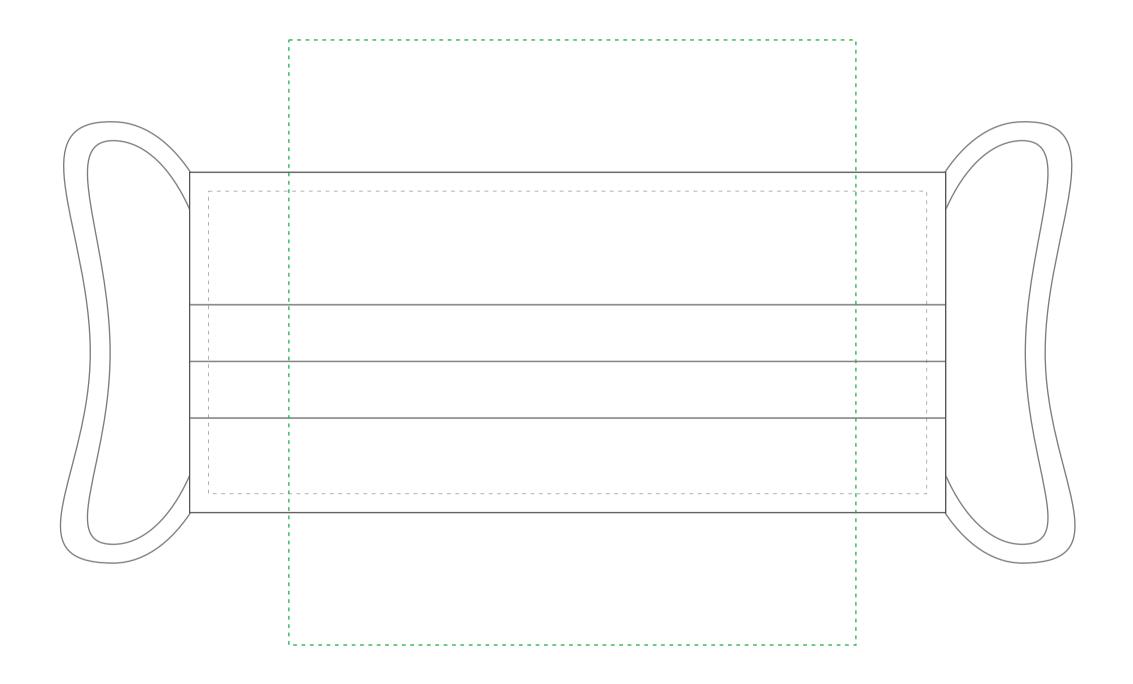

## YOUR VISUAL PROOF (1 of 2)

Visual Scale 100% Please see page 2 for artwork alone.

Order Reference
Date created
Created by

xx/xx/xx

XX

Product 198767 Colour White

Branding Full Colour

## Artwork Advisories

Artwork may be hidden by creases in the product.

Warning, this logo size may incur a surcharge.

It is the customer's responsibility to ensure that the proof is correct in all areas. Please be sure to double-check spelling, grammar, layout and design before approving artwork. Due to the variation in monitor colours and adjustments, PDF proofs may not provide an accurate colour representation of the final product & printed work. Once artwork is approved, your order will be processed based on the above unless any amendments are made. All orders are subject to our terms and conditions.