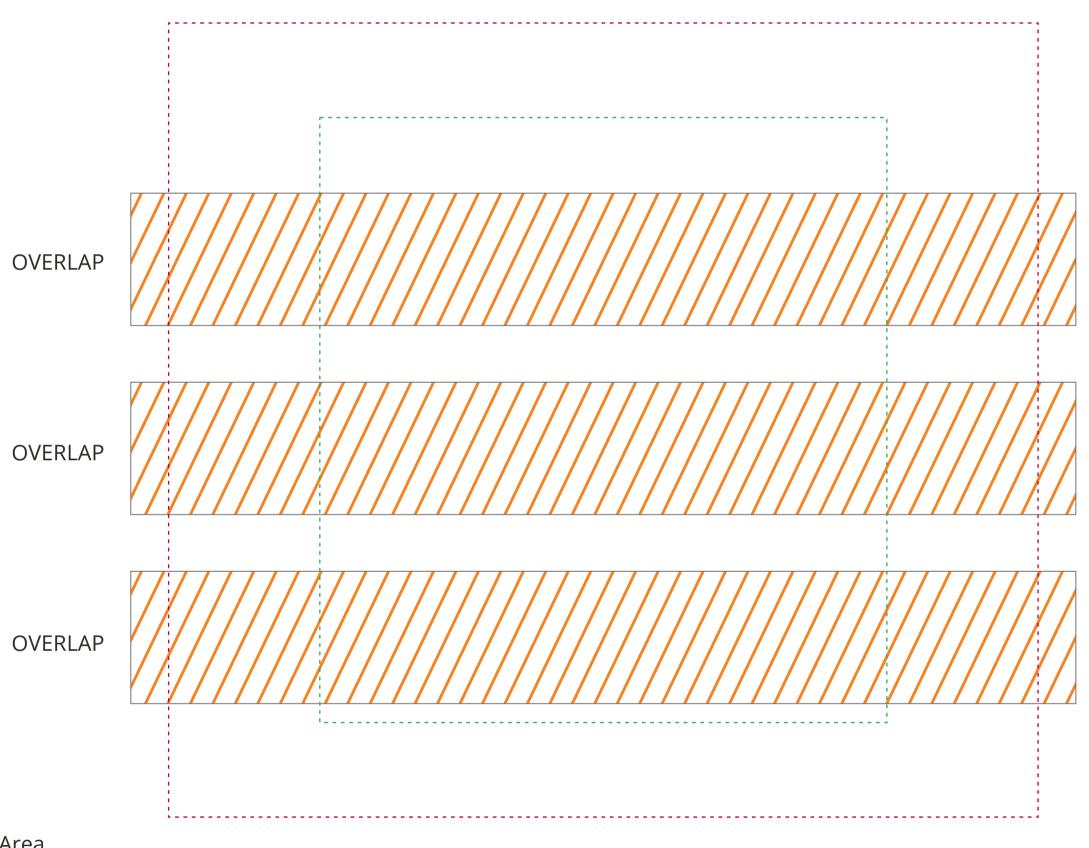

## YOUR VISUAL PROOF (2 of 2)

---- Safe Area

---- Bleed

//// Invisible Area

Visual scale 100%.

Order Reference
Date created
Created by

xxxxxx xx/xx/xx

XX

Print area 150 x 160 mm

(230 x 210 mm with bleed)

Logo size xx x xxmm

Branding Spot colour