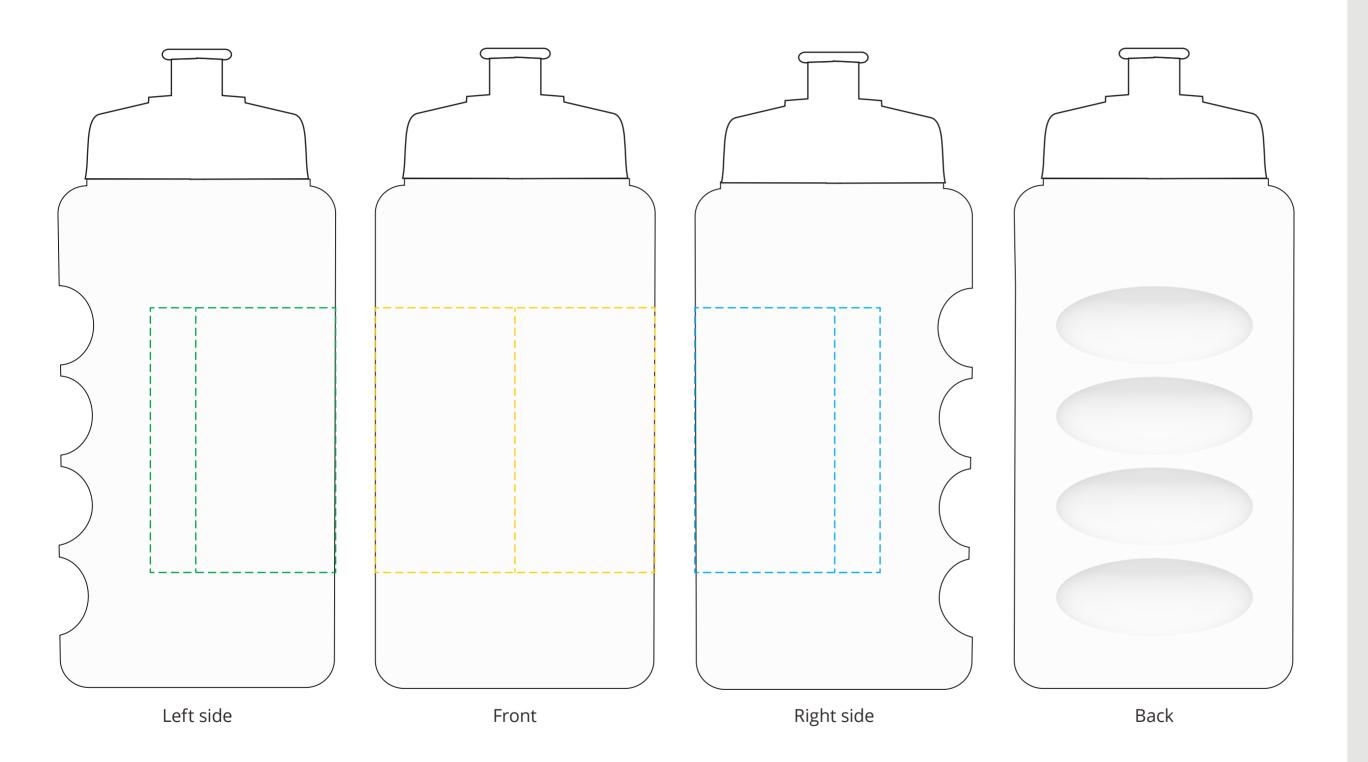

## YOUR VISUAL PROOF (1 of 2)

For Visual Purposes Only. Please see page 2 for actual artwork size.

Order Reference xxxxxx

Date created xx/xx/x

Created by

xx/xx/xx

Product 198723

Bottle Colour White

Push Lid Colour White

Branding Full Colour

## **Artwork Advisories**

This template is not to scale and is to be used as a guide for print size & positioning only.

Full colour printed colours may differ when printed to the final product.

We advise against printing large sections of light colours with full colour print.

## YOUR VISUAL PROOF (2 of 2)

Visual scale 100%.

Order Reference
Date created
Created by

xxxxxx xx/xx/xx

XX

Print area

140 x 70 mm

xx x xx mm

Logo size Branding

Full Colour