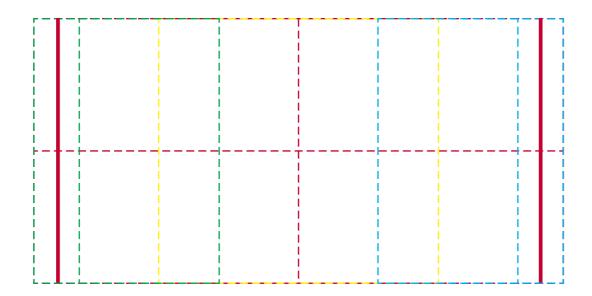

## YOUR VISUAL PROOF (2 of 2)

Place artwork within the seam lines to prevent misprints.

Visual scale 100%.

Order Reference
Date created
Created by

xxxxxx xx/xx/xx

XX

Print area Logo size 140 x 70 mm xx x xx mm

Branding

Full Colour