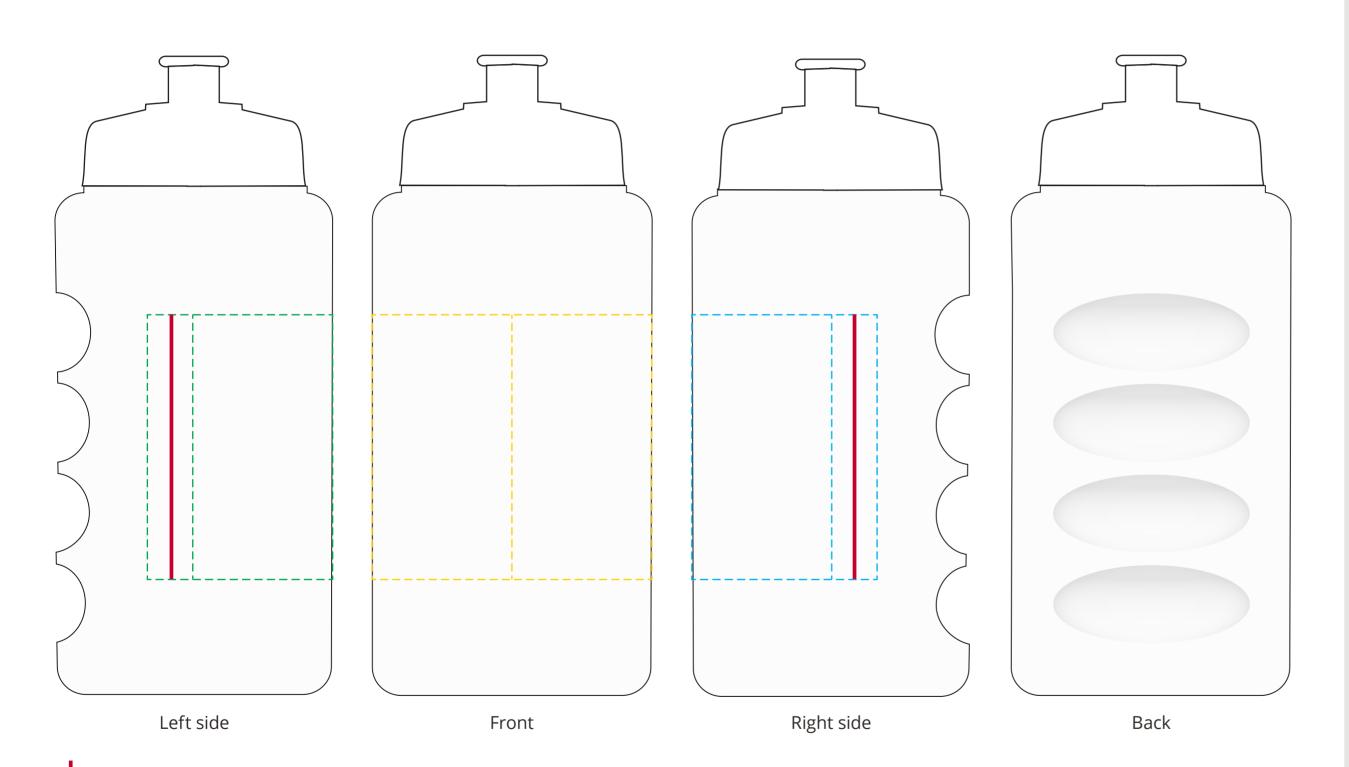

## YOUR VISUAL PROOF (1 of 2)

Place artwork within the seam lines to prevent misprints.

For Visual Purposes Only. Please see page 2 for actual artwork size.

Order Reference

Date created

xx/xx/xx

XXXXXX

Created by

XX

Product 198723

Bottle Colour White

Push Lid Colour White

Branding Full Colour

## **Artwork Advisories**

This template is not to scale and is to be used as a guide for print size & positioning only.

Full colour printed colours may differ when printed to the final product.

We advise against printing large sections of light colours with full colour print.