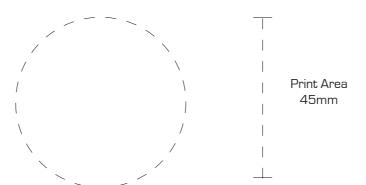

**SM3019** 

### **Hand and Body Lotion Two**

Design will be printed on a white label.