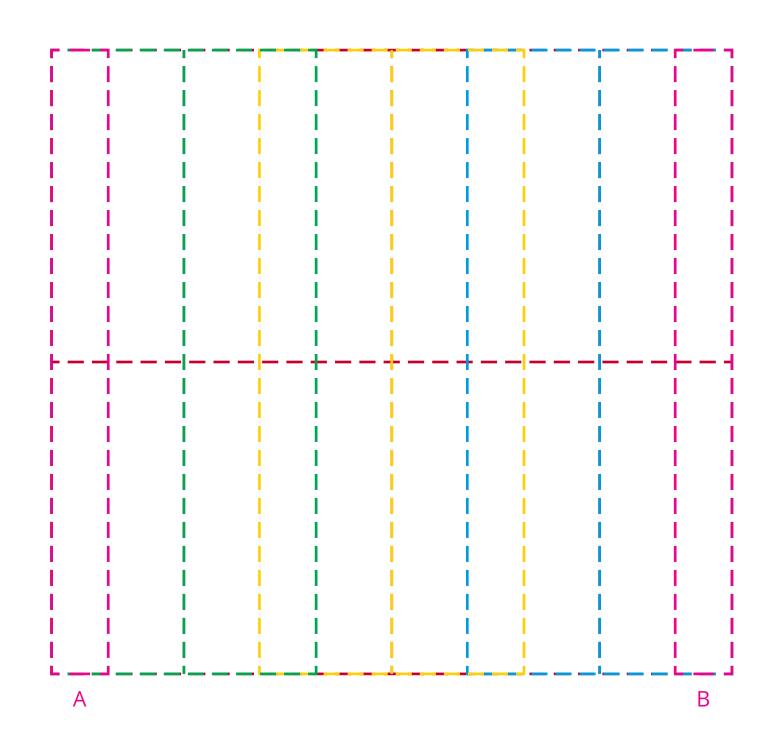

## YOUR VISUAL PROOF (2 of 2)

Visual scale 100%.

Order Reference
Date created
Created by

xxxxxx xx/xx/xx xx

Print area

180 x 165 mm

Logo size

xx x xx mm

Branding

**Spot Colour**