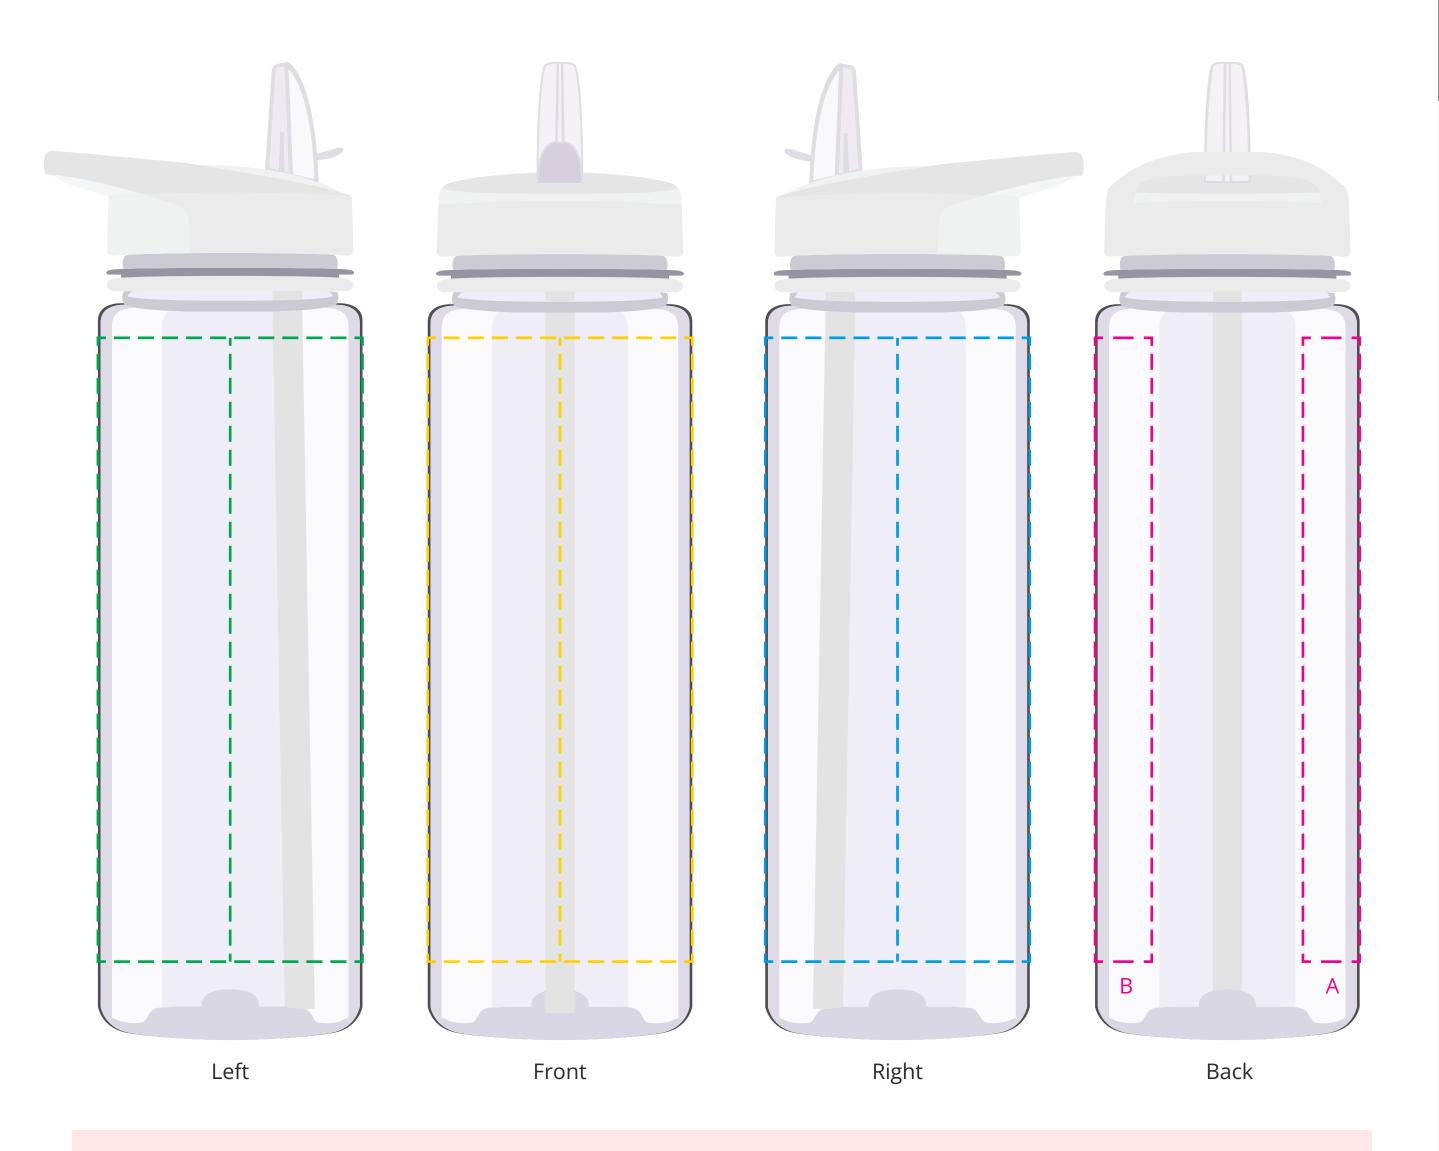

## YOUR VISUAL PROOF (1 of 2)

For Visual Purposes Only Please see page 2 for actual artwork size.

Order Reference

Date created

Created by

xxxxxx xx/xx/xx

XX

Product **198524** 

Colour Translucent / White

Branding Spot Colour