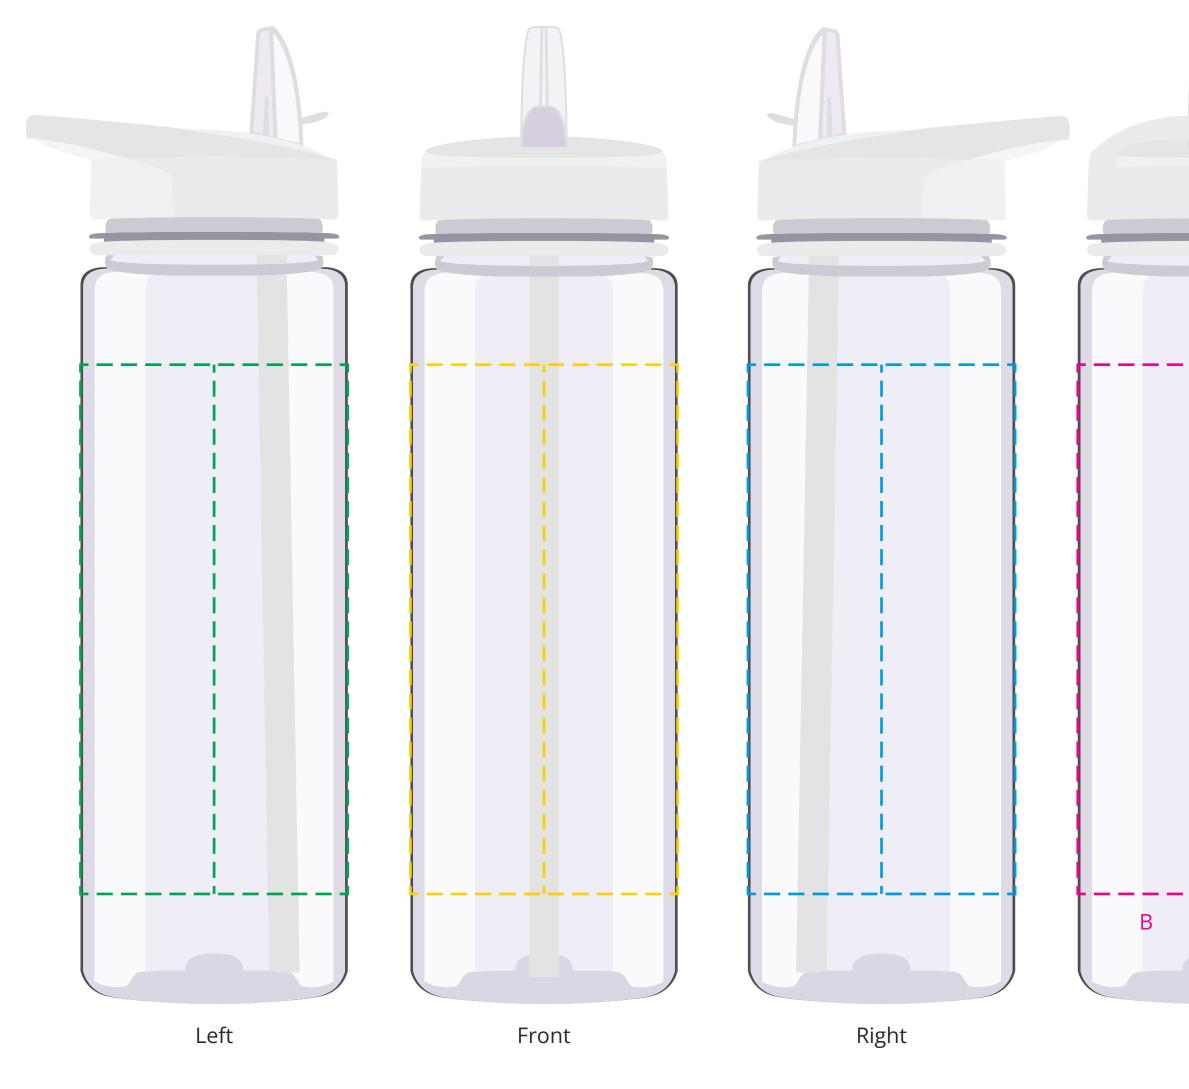

## YOUR VISUAL PROOF (1 of 2)

For Visual Purposes Only Please see page 2 for actual artwork size.

Order Reference Date created Created by xxxxxx xx/xx/xx xx

Product Colour Branding 198524 Translucent / White Full Colour

## Artwork Advisories

This template is not to scale and is to be used as a guide for print size & positioning only.

Full colour printed colours may differ when printed to the final product.

It is the customer's responsibility to ensure that the proof is correct in all areas. Please be sure to double-check spelling, grammar, layout and design before approving artwork. Due to the variation in monitor colours and adjustments, PDF proofs may not provide an accurate colour representation **of the final product & printed work.** Once artwork is approved, your order will be processed based on the above unless any amendments are made. All orders are subject to our terms and conditions.