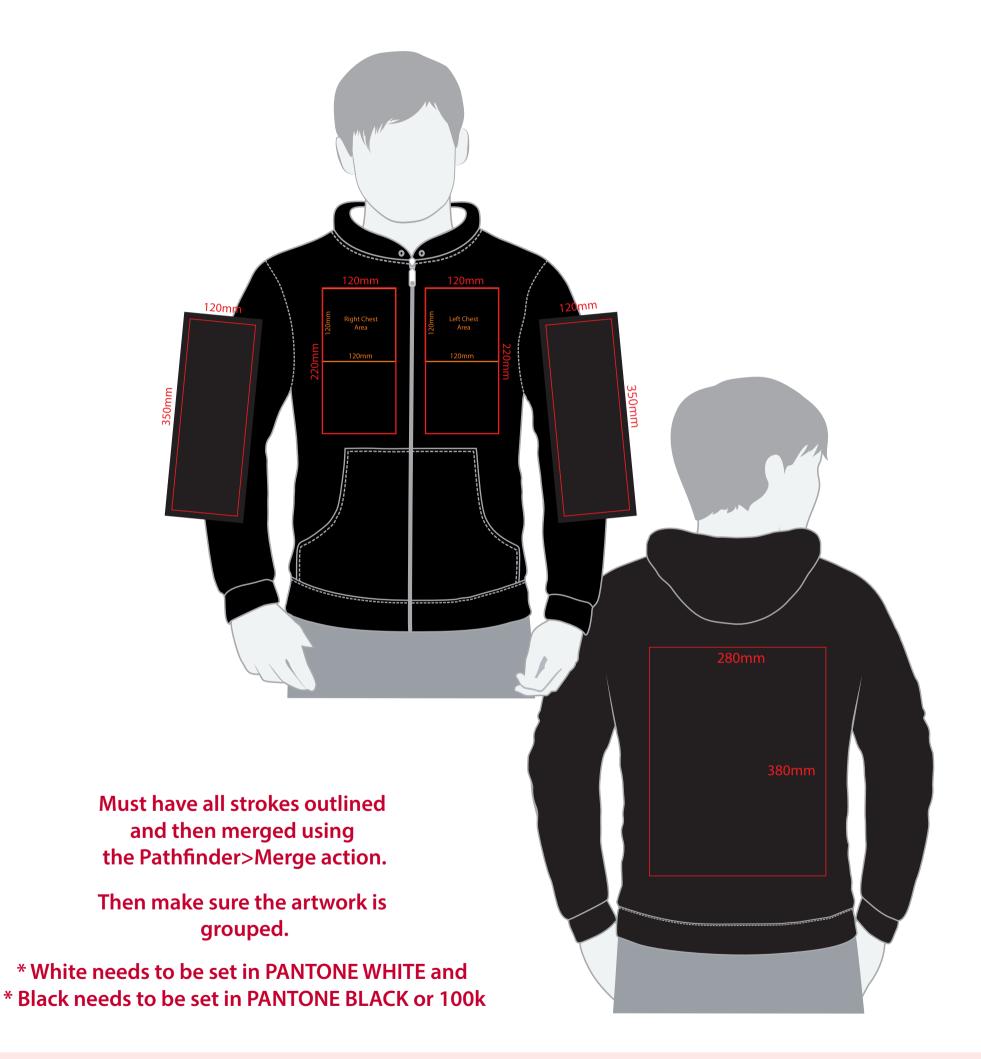

# YOUR VISUAL PROOF (2 of 2)

Visual Scale 100%

| Order Reference |
|-----------------|
| Date created    |
| Created by      |

XXXXXX xx/xx/xx XX

| Print position | XXXX        |
|----------------|-------------|
| Print area     | xx x xxmm   |
| Logo size      | xx x xxmm   |
| Branding       | Spot colour |