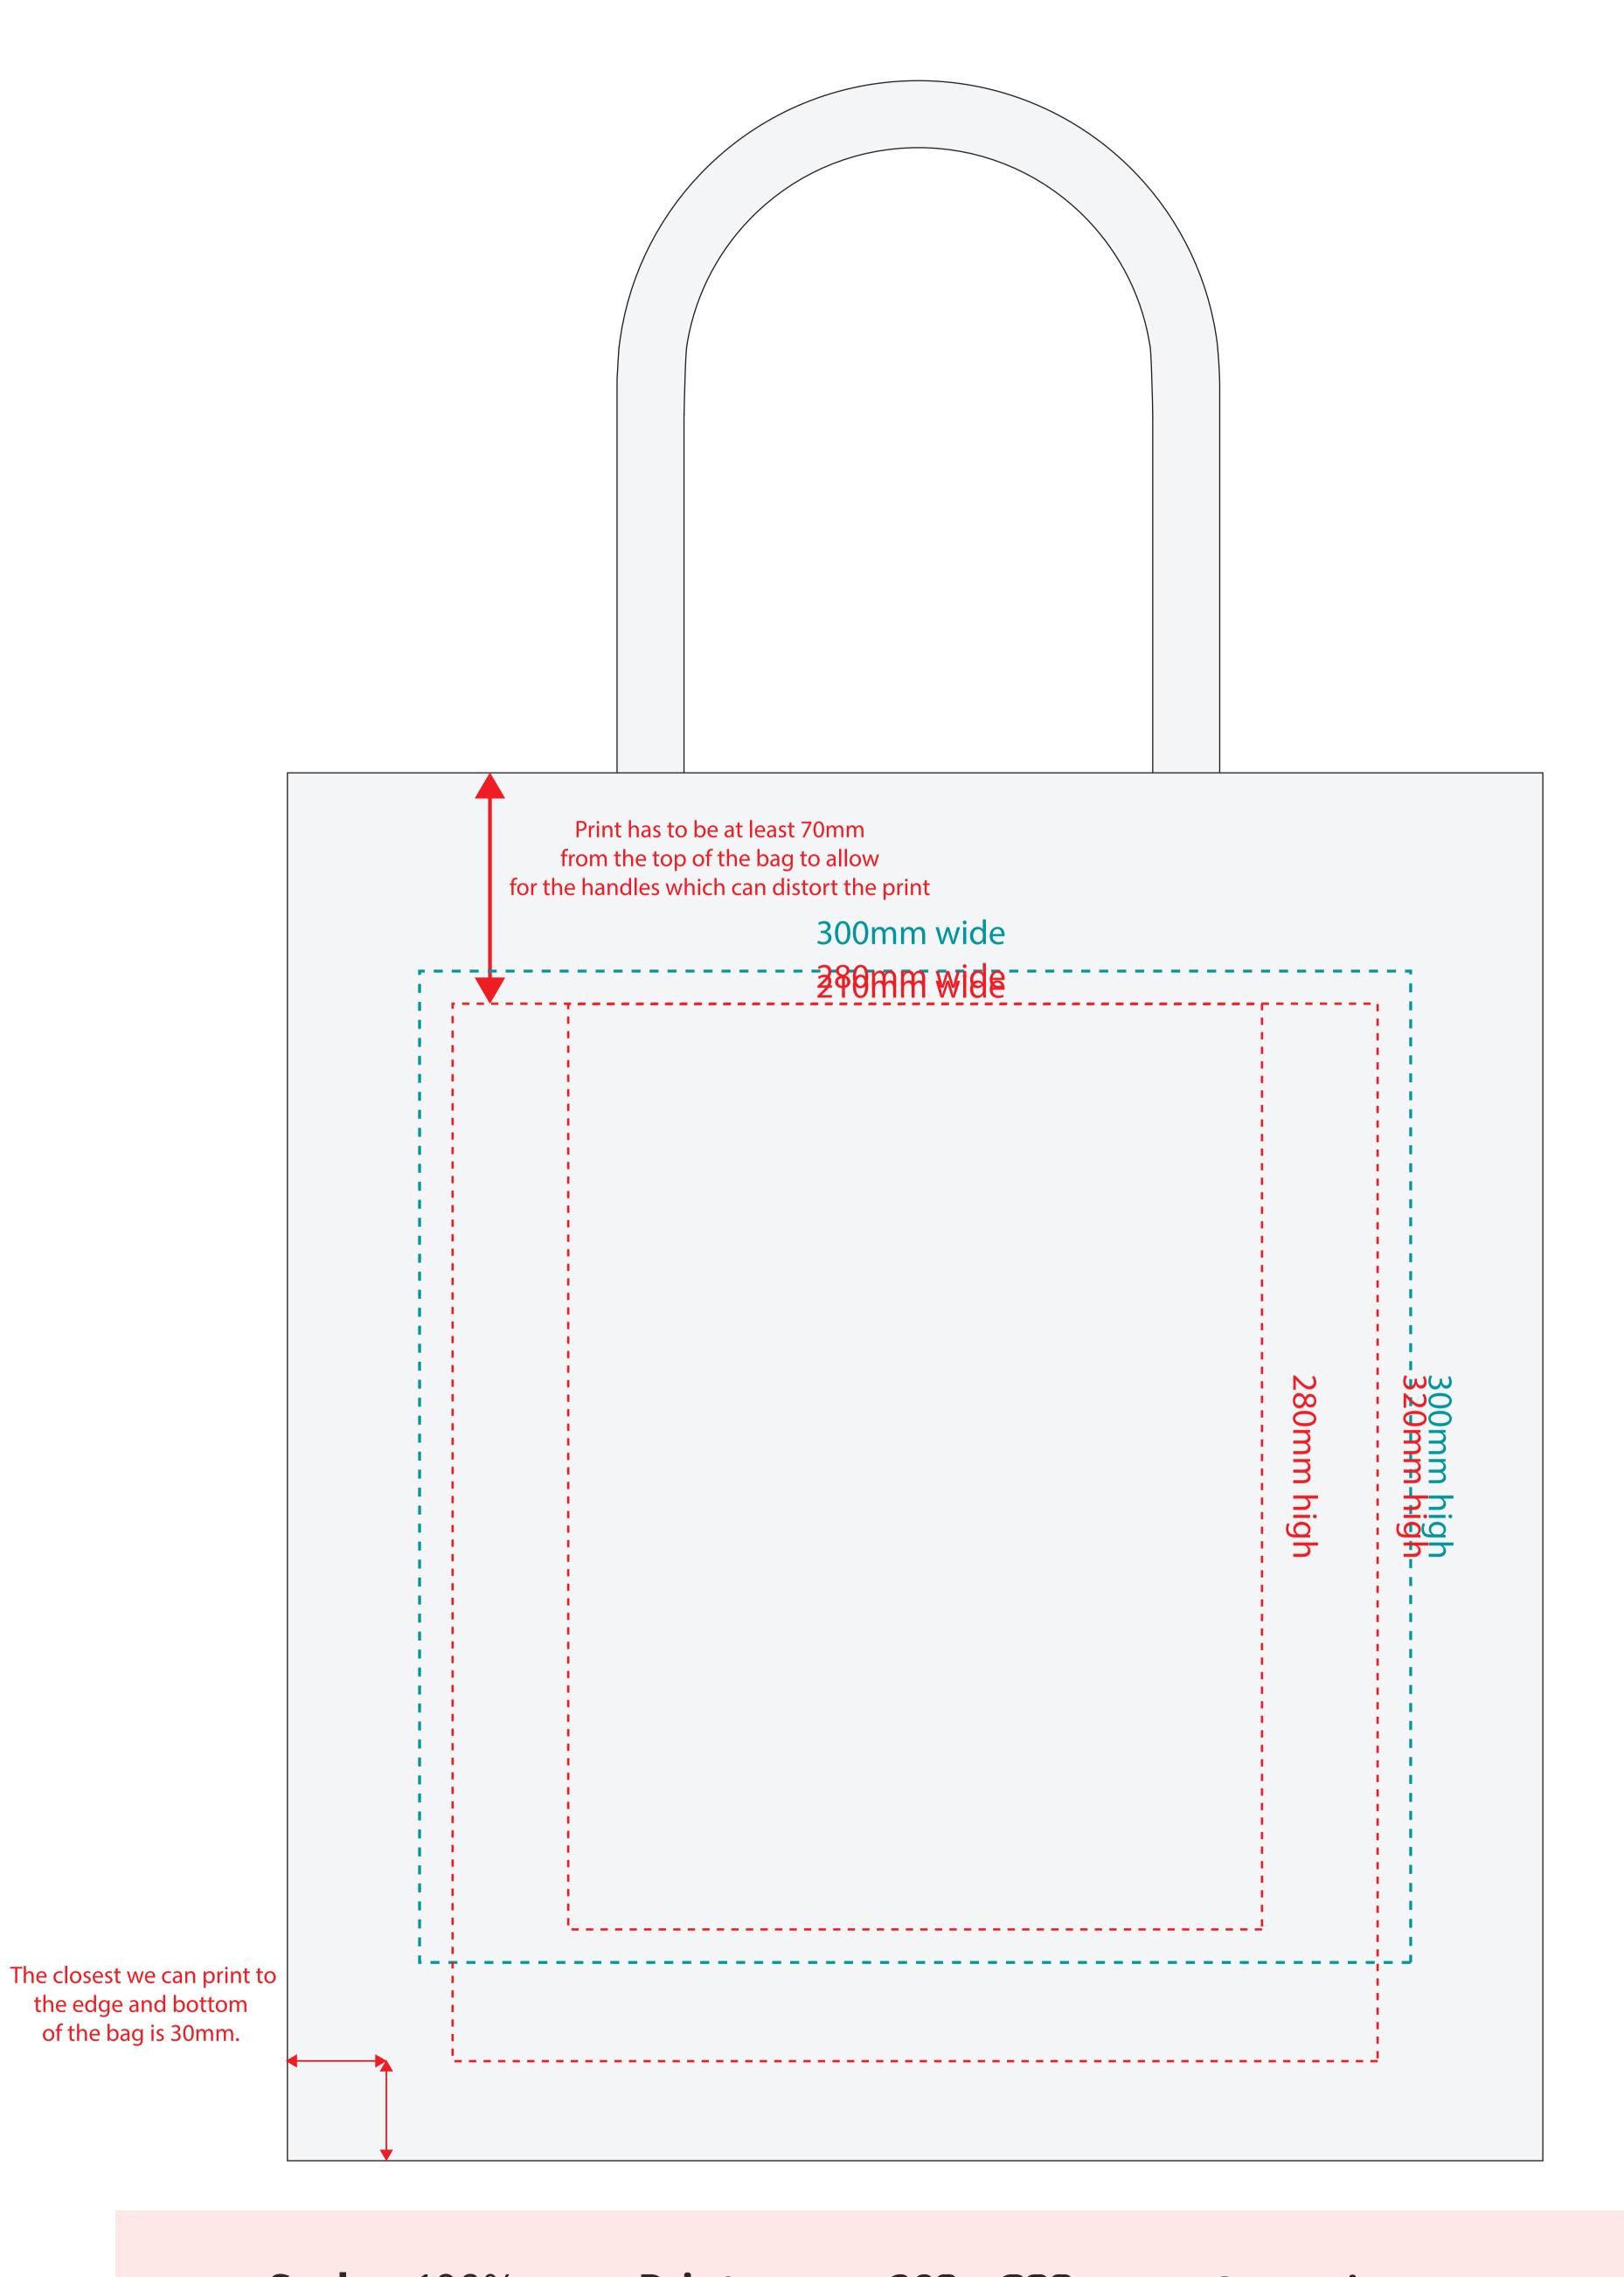

## YOUR VISUAL PROOF (1 of 2)

Must have all strokes outlined and then merged using the Pathfinder>Merge action.
Then make sure the artwork is grouped.

Scale 100% Print area 280 x 280mm Logo size xx x xxmm