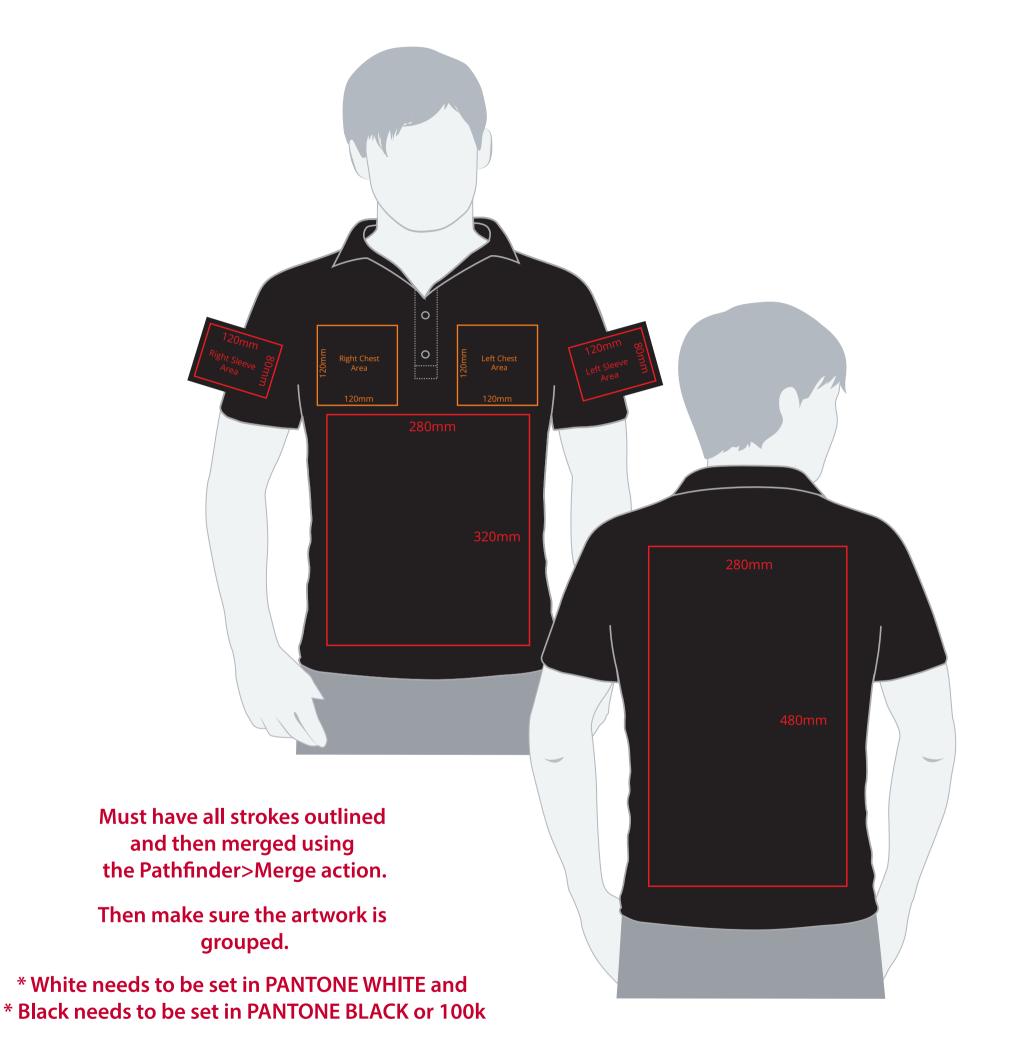

## YOUR VISUAL PROOF (1 of 2)

**Artwork not to scale (to be used as a guide only)** Please see page 2 for actual artwork size.

Order Reference xxxxxx

Date created xx/xx/xx

Created by xx

Product 198336 Colour XXXXXX

## **Artwork Advisories**

This template is not to scale and is to be used as a guide for print size & positioning only.

On coloured shirts a layer of white is printed underneath the artwork to ensure the colour of the product doesn't affect the print.

It is the customer's responsibility to ensure that the proof is correct in all areas. Please be sure to double-check spelling, grammar, layout and design before approving artwork. Due to the variation in monitor colours and adjustments, PDF proofs may not provide an accurate colour representation of the final product & printed work. Once artwork is approved, your order will be processed based on the above unless any amendments are made. All orders are subject to our terms and conditions.

## YOUR VISUAL PROOF (2 of 2)

Order Reference Date created

XXXXXX xx/xx/xx

xx x xxmm

XX

Created by

Print position XXXX

Print area xx x xxmm