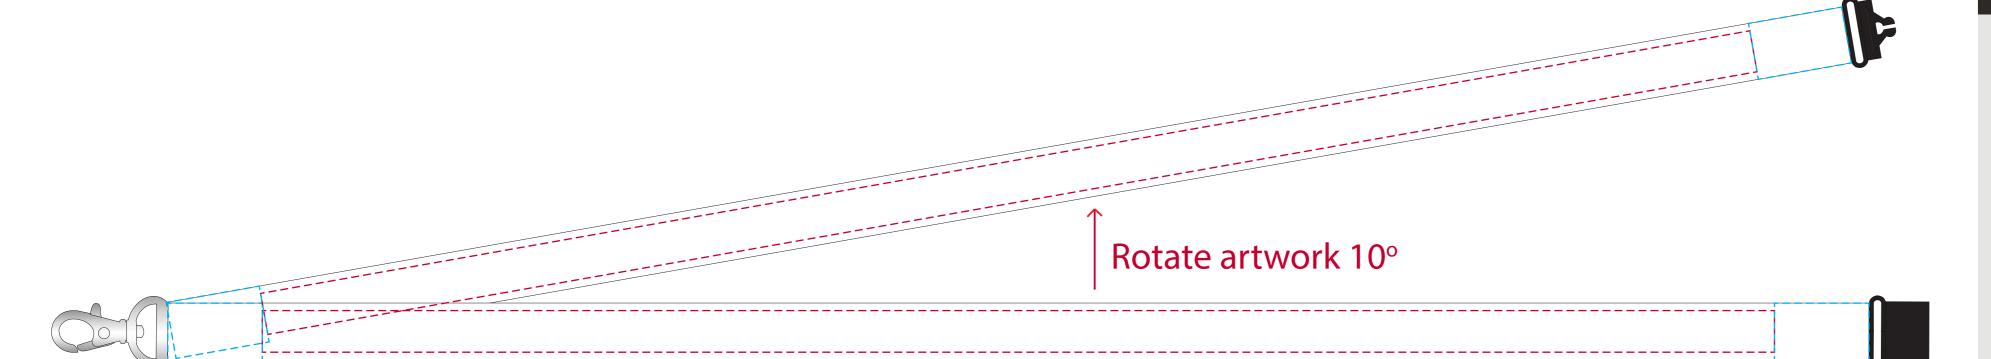

# Keep logo/text at least 25mm from clip to avoid stitching

Logo size xx x xxmm

Order Reference xx/xx/xxCreated by XX

Product 198330

Colour Pantone: XXXc

Branding Spot Colour