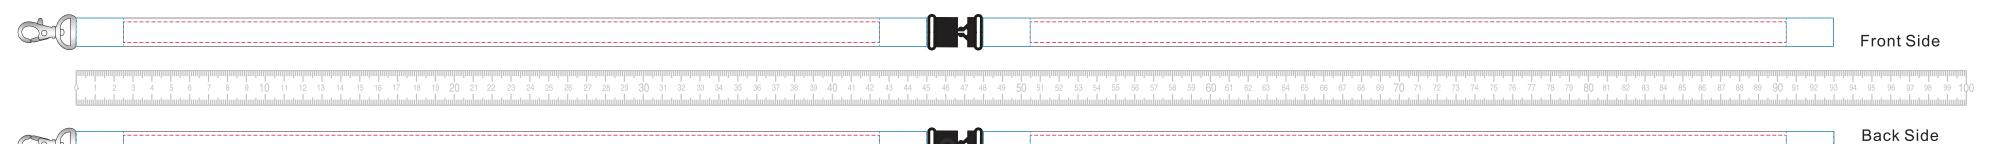

## YOUR VISUAL PROOF (2 of 2)

Order Reference

Date created Created by

xx/xx/xx xx

Print area

11 x 400 mm (per strap)

Logo size Branding

xx x xx mm Spot Colour