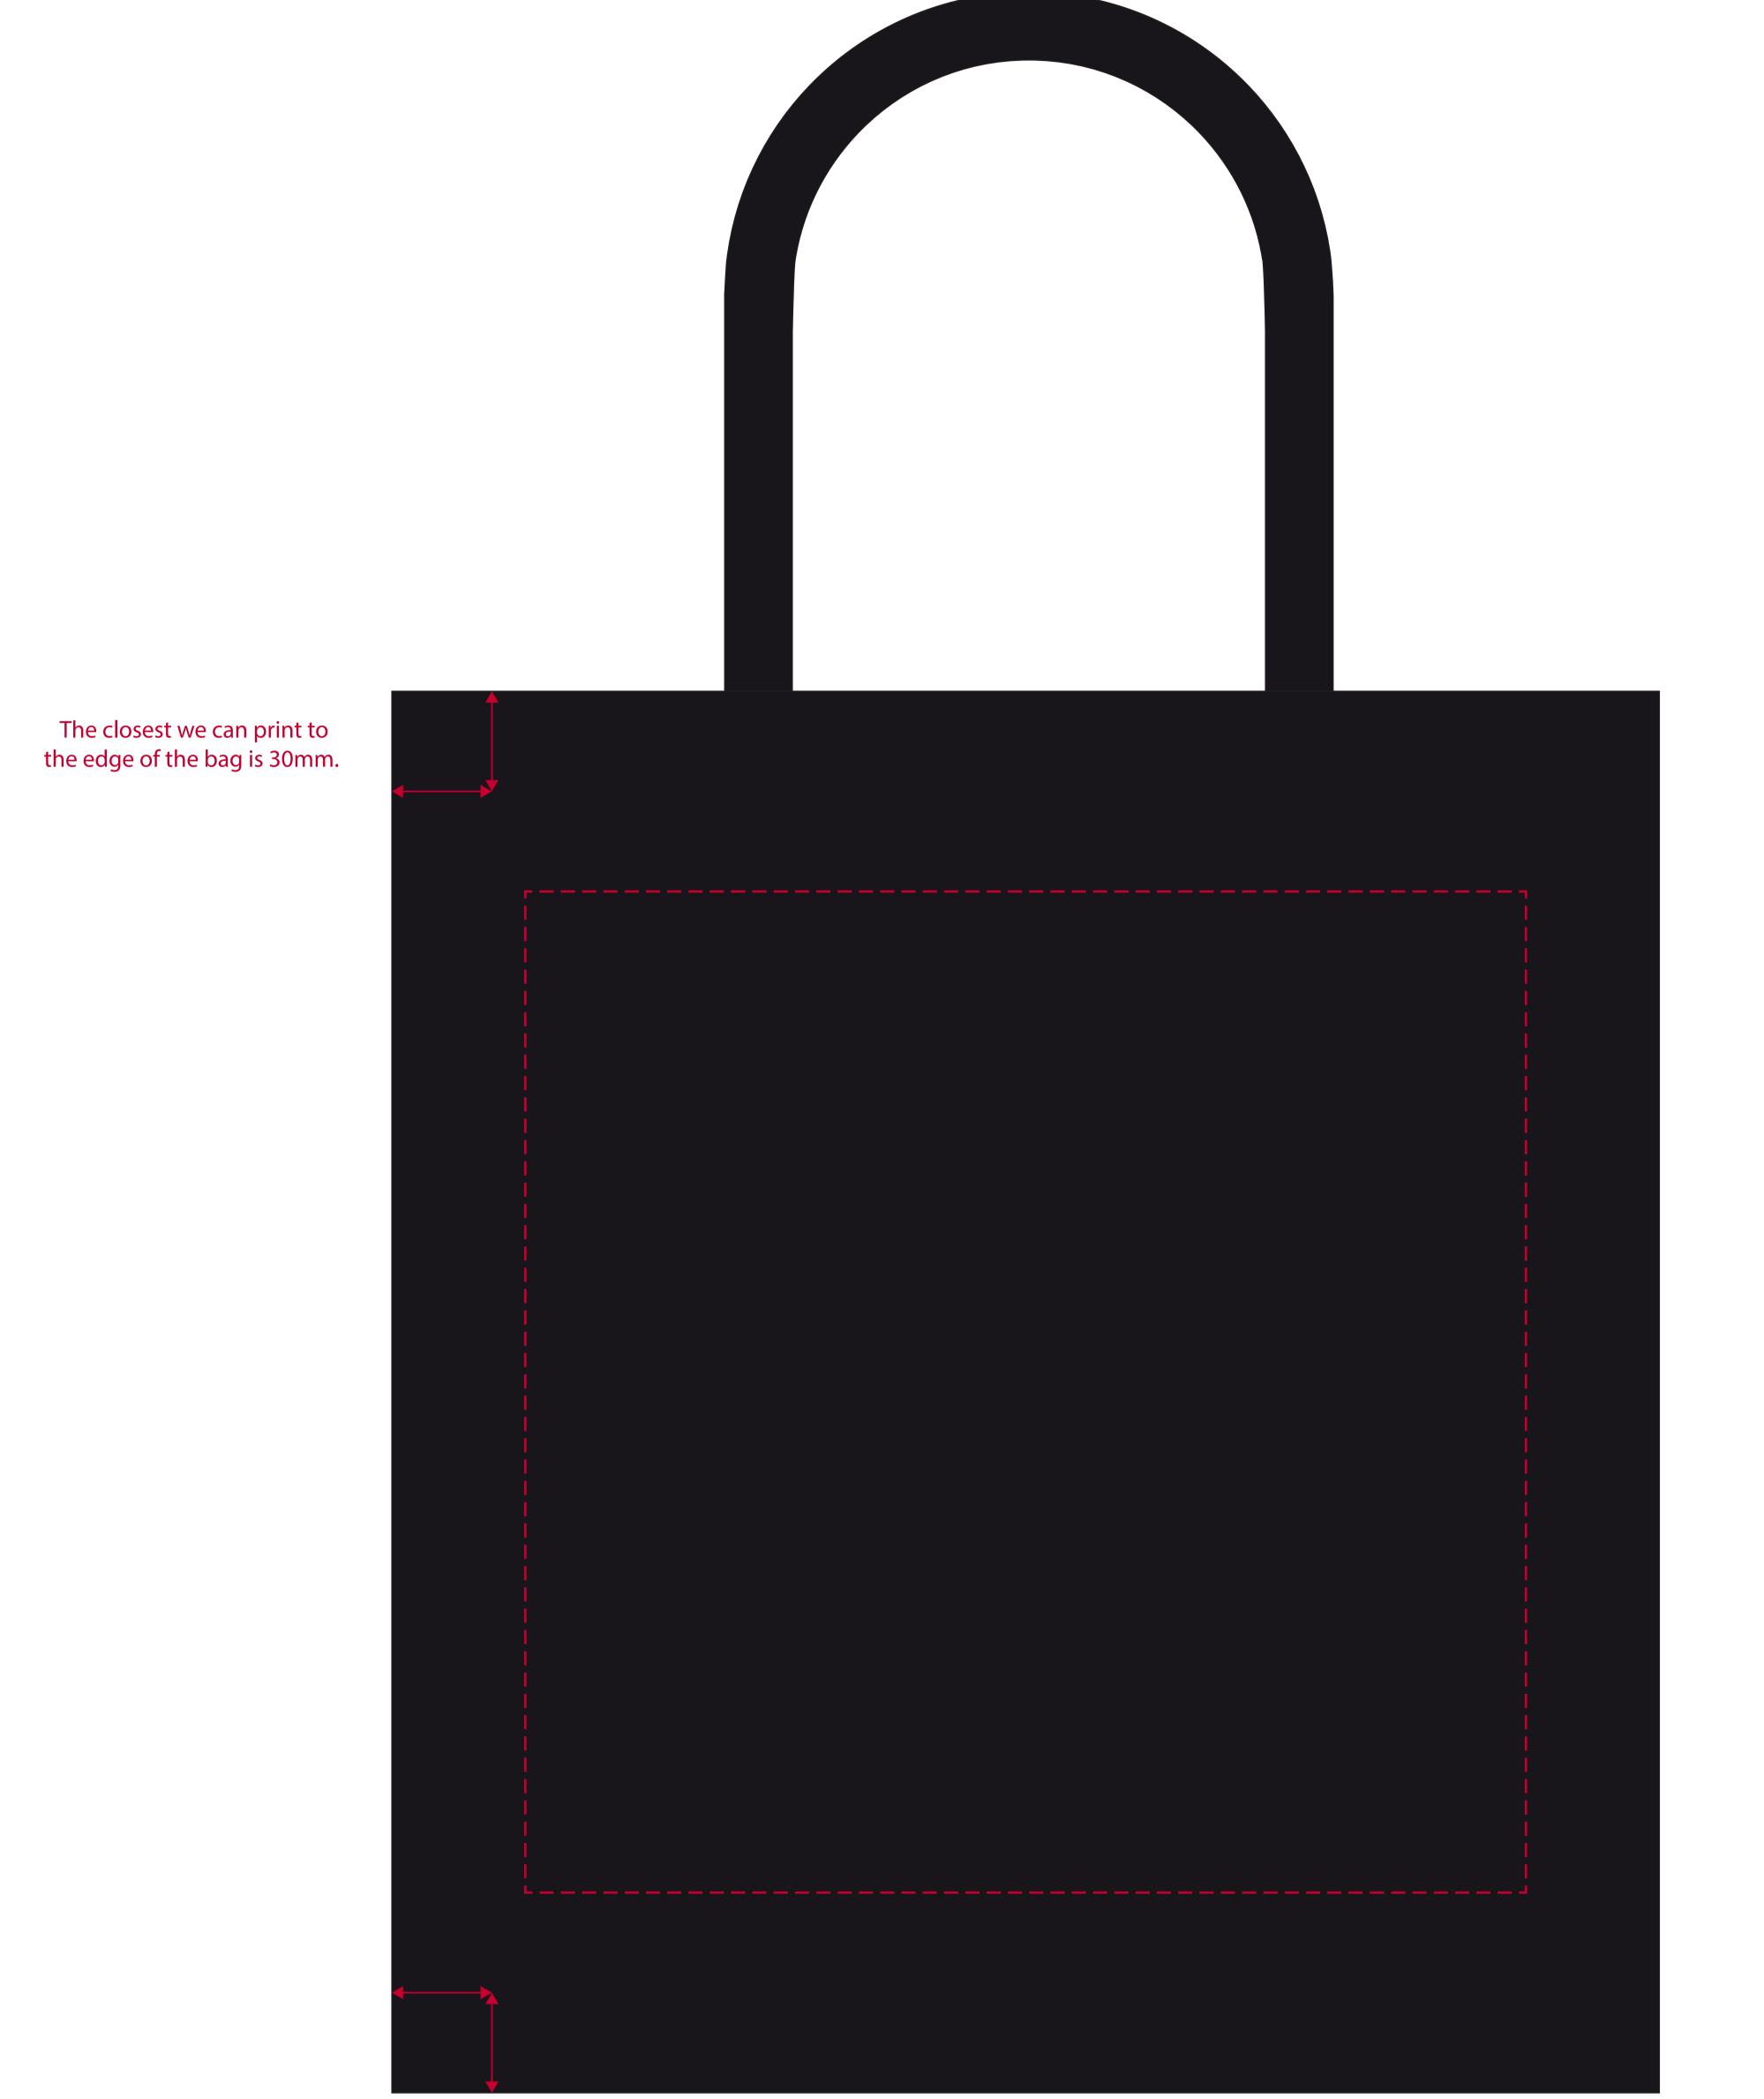

## YOUR VISUAL PROOF (1 of 2)

Print area 300 x 300 mm

Scale

100%

xx x xx mm

Order Reference

XXXXXX

Date created

## **Artwork Advisories**

Full colour printed colours may differ when printed to the final product.

When transfer printed an outline edge (keyline) may be visible.

It is the customer's responsibility to ensure that the proof is correct in all areas. Please be sure to double-check spelling, grammar, layout and design before approving artwork. Due to the variation in monitor colours and adjustments, PDF proofs may not provide an accurate colour representation of the final product & printed work. Once artwork is approved, your order will be processed based on the above unless any amendments are made. All orders are subject to our terms and conditions.