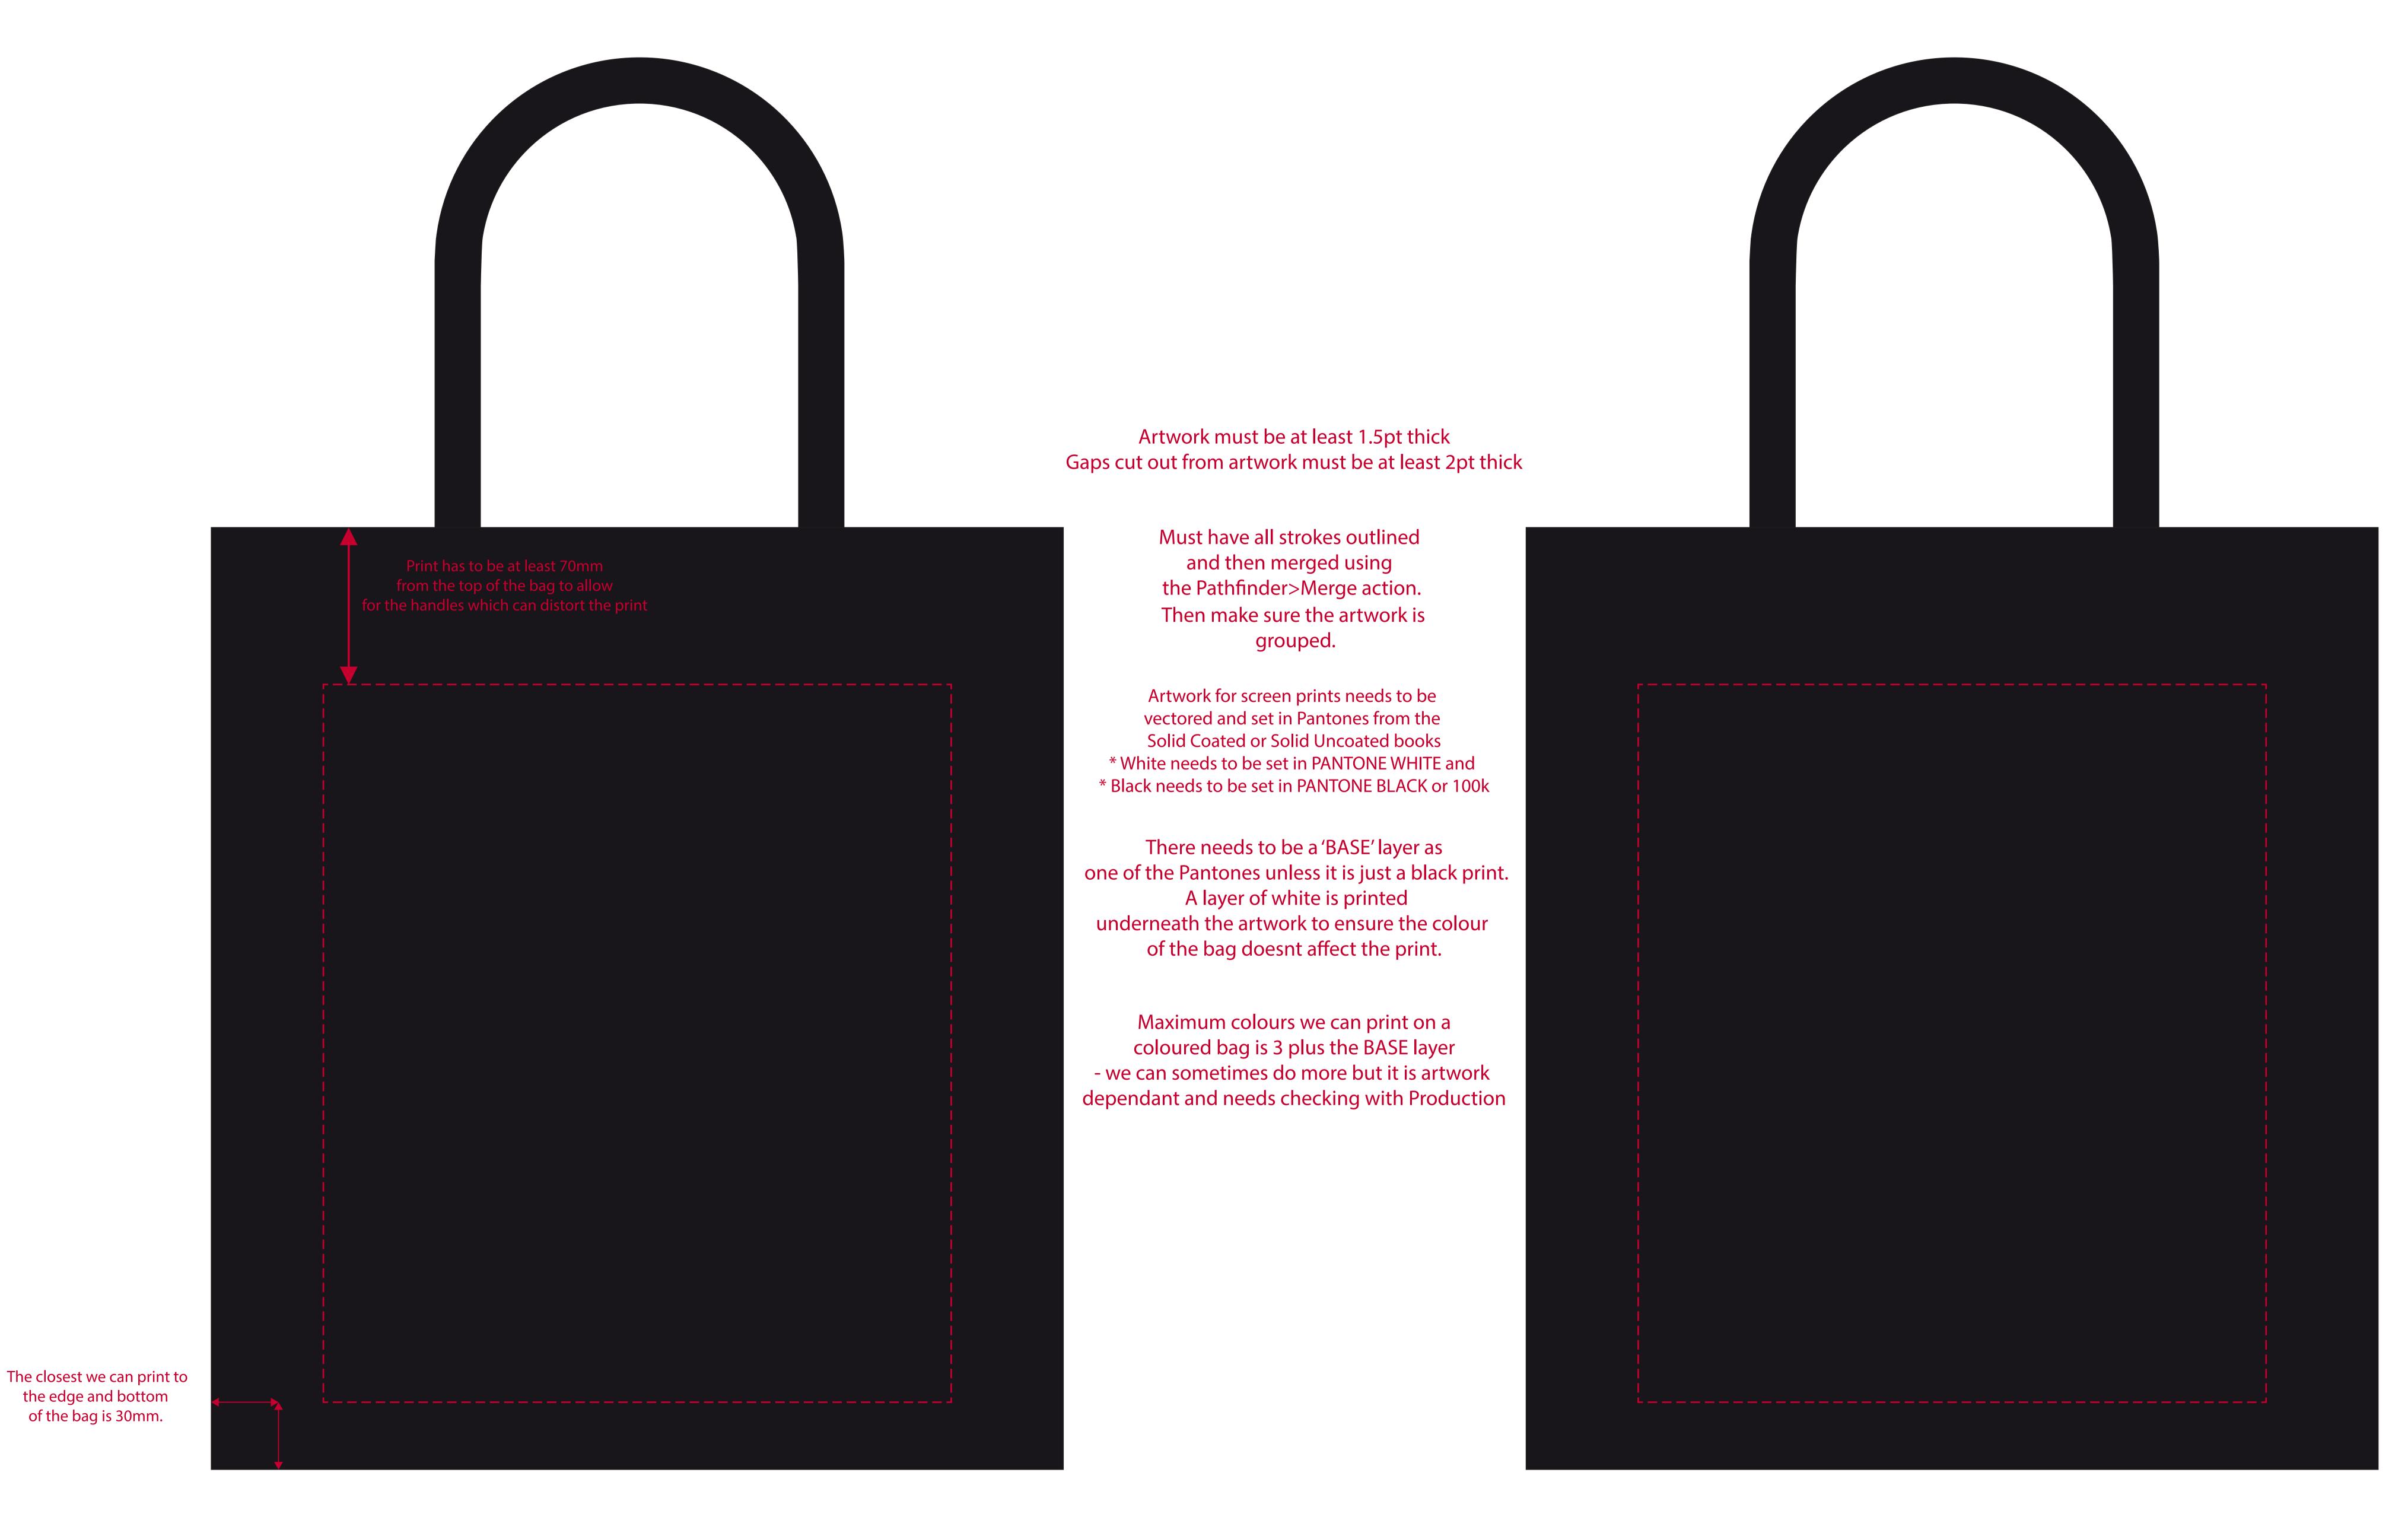

## YOUR VISUAL PROOF (1 of 2)

280 x 320 mm

the edge and bottom

of the bag is 30mm.

Scale

100%

Print area

xx x xx mm

Order Reference

XXXXXX

XX

Date created

xx/xx/xx

Created by

193039 Product

Black Colour