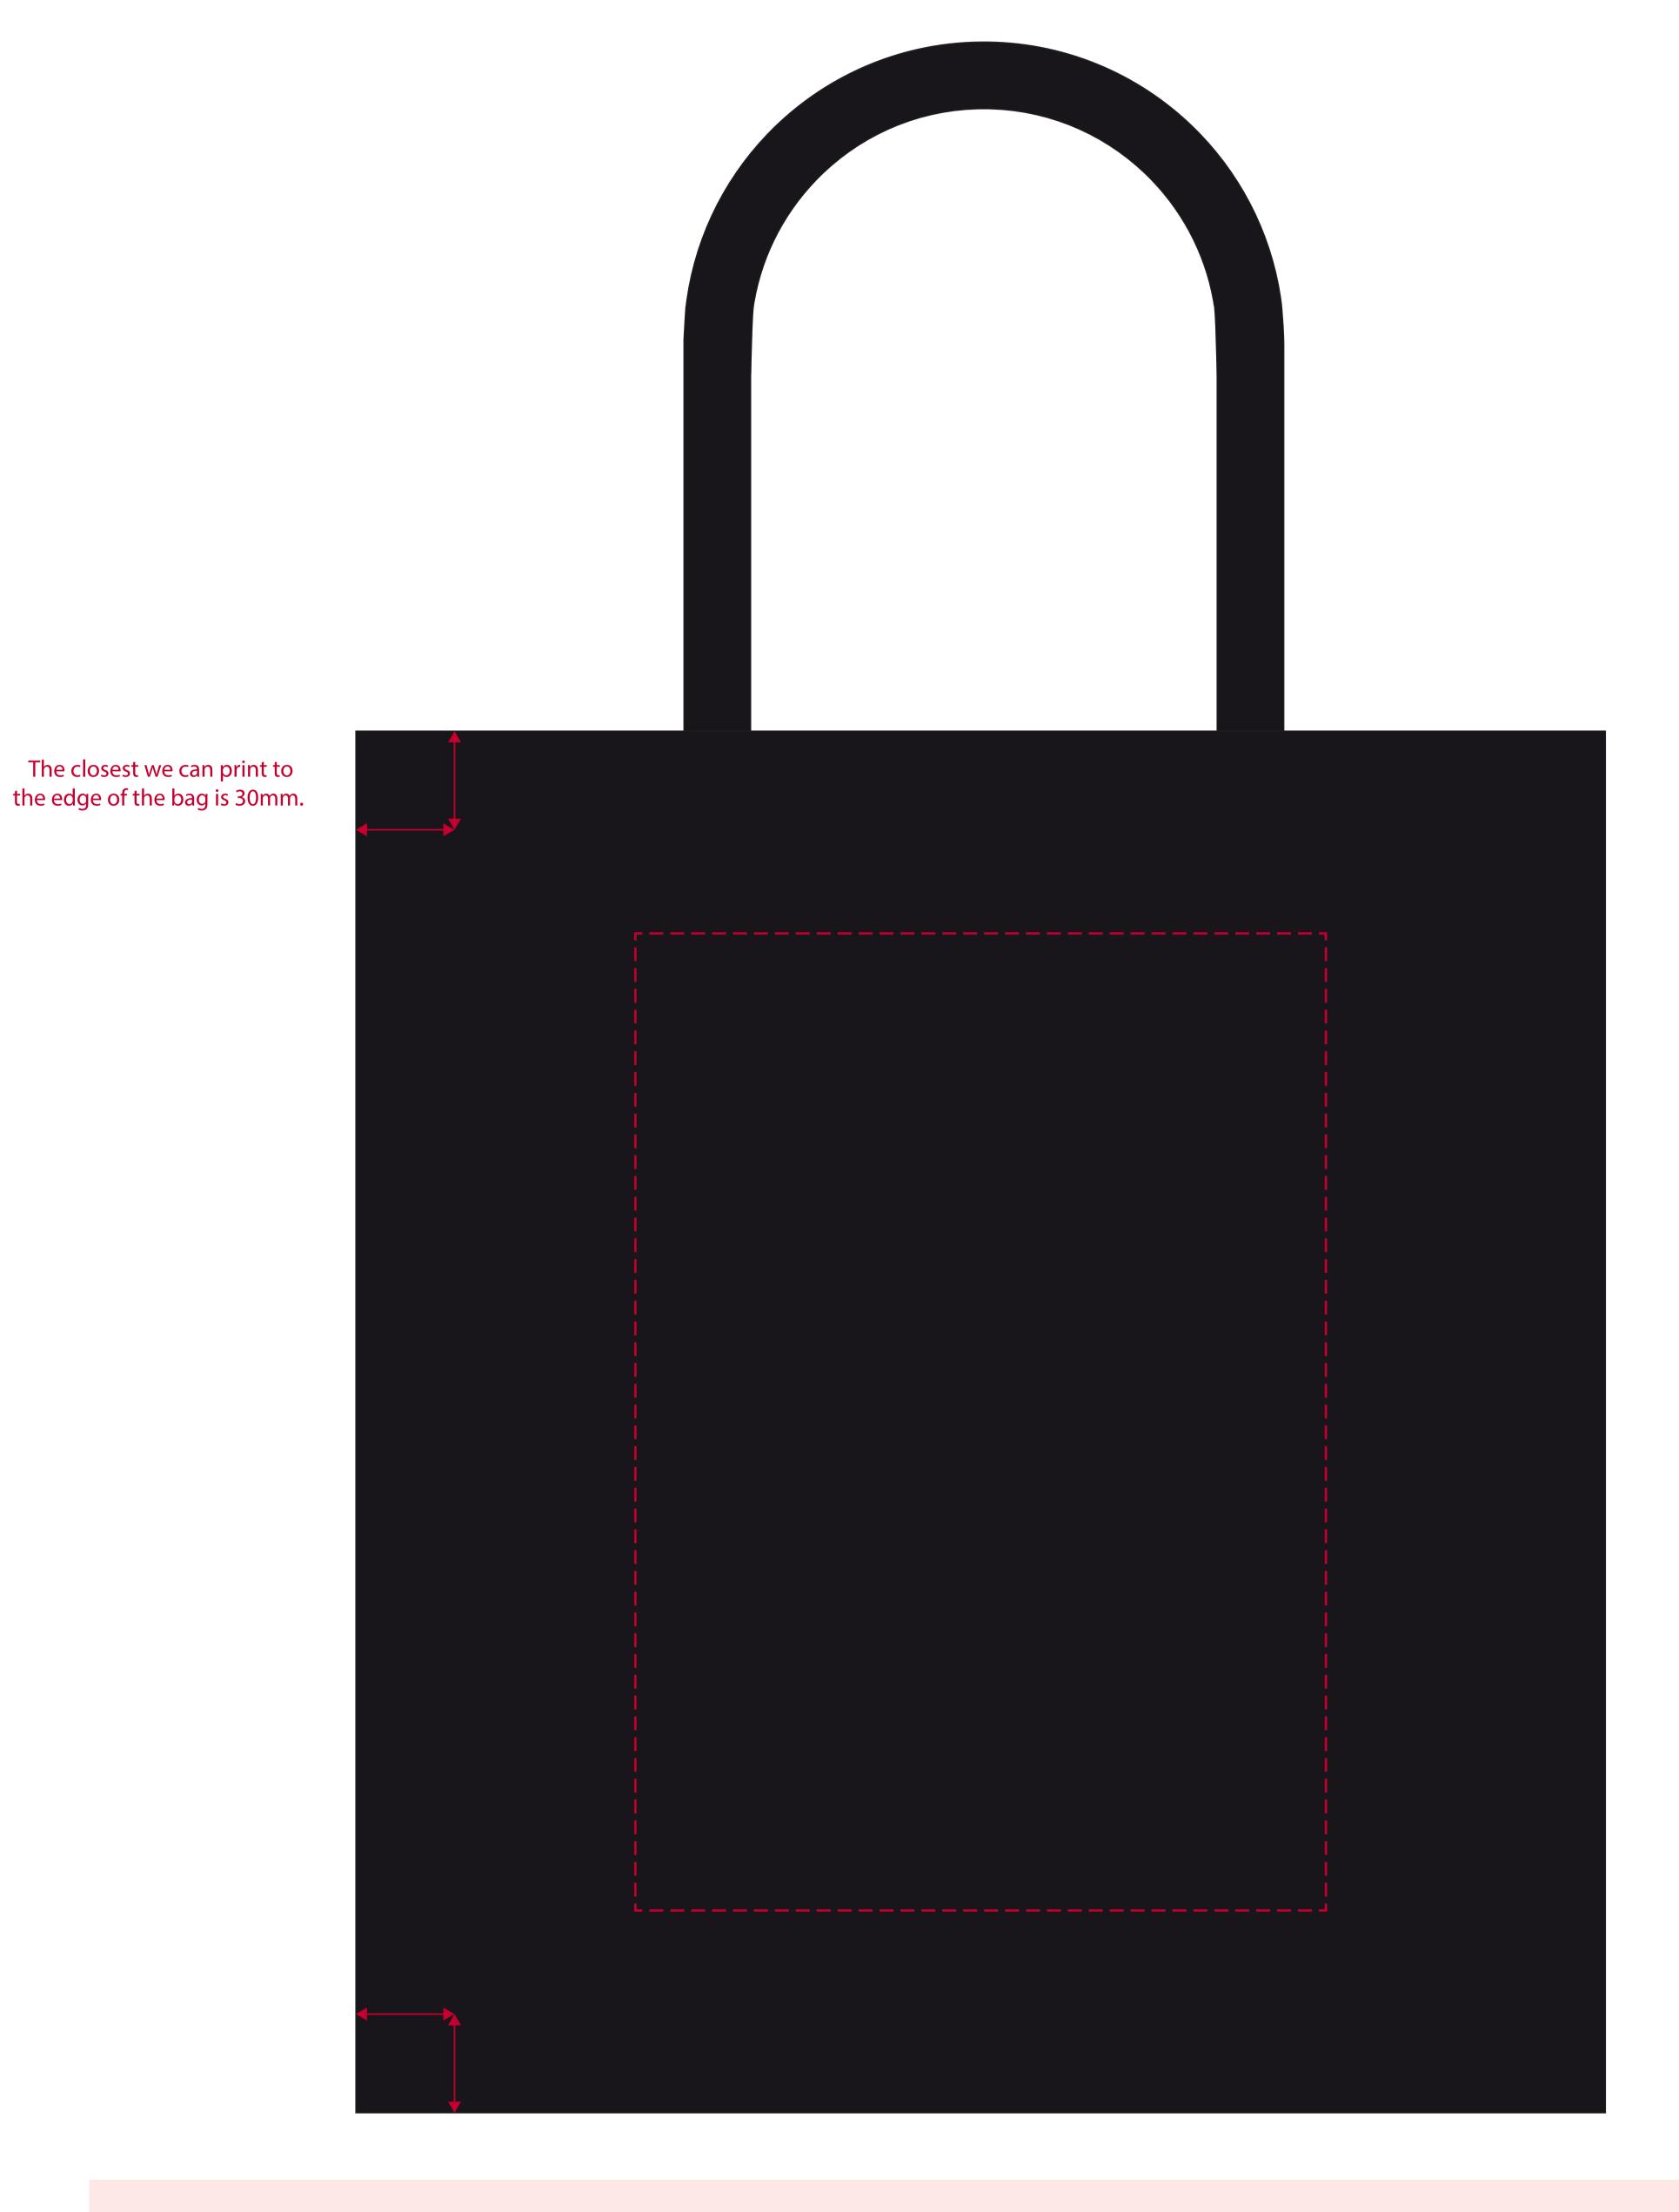

## YOUR VISUAL PROOF (1 of 2)

Print area 210 x 297 mm

**Scale** 100%

Logo size xx x xx mm

Order Reference xxxxxxx

Date created xx/xx/xx

Created by xx

Product 193039
Colour Black

**Branding** Full Colour Transfer

## **Artwork Advisories**

Full colour printed colours may differ when printed to the final product.

When transfer printed an outline edge (keyline) may be visible.

It is the customer's responsibility to ensure that the proof is correct in all areas. Please be sure to double-check spelling, grammar, layout and design before approving artwork.