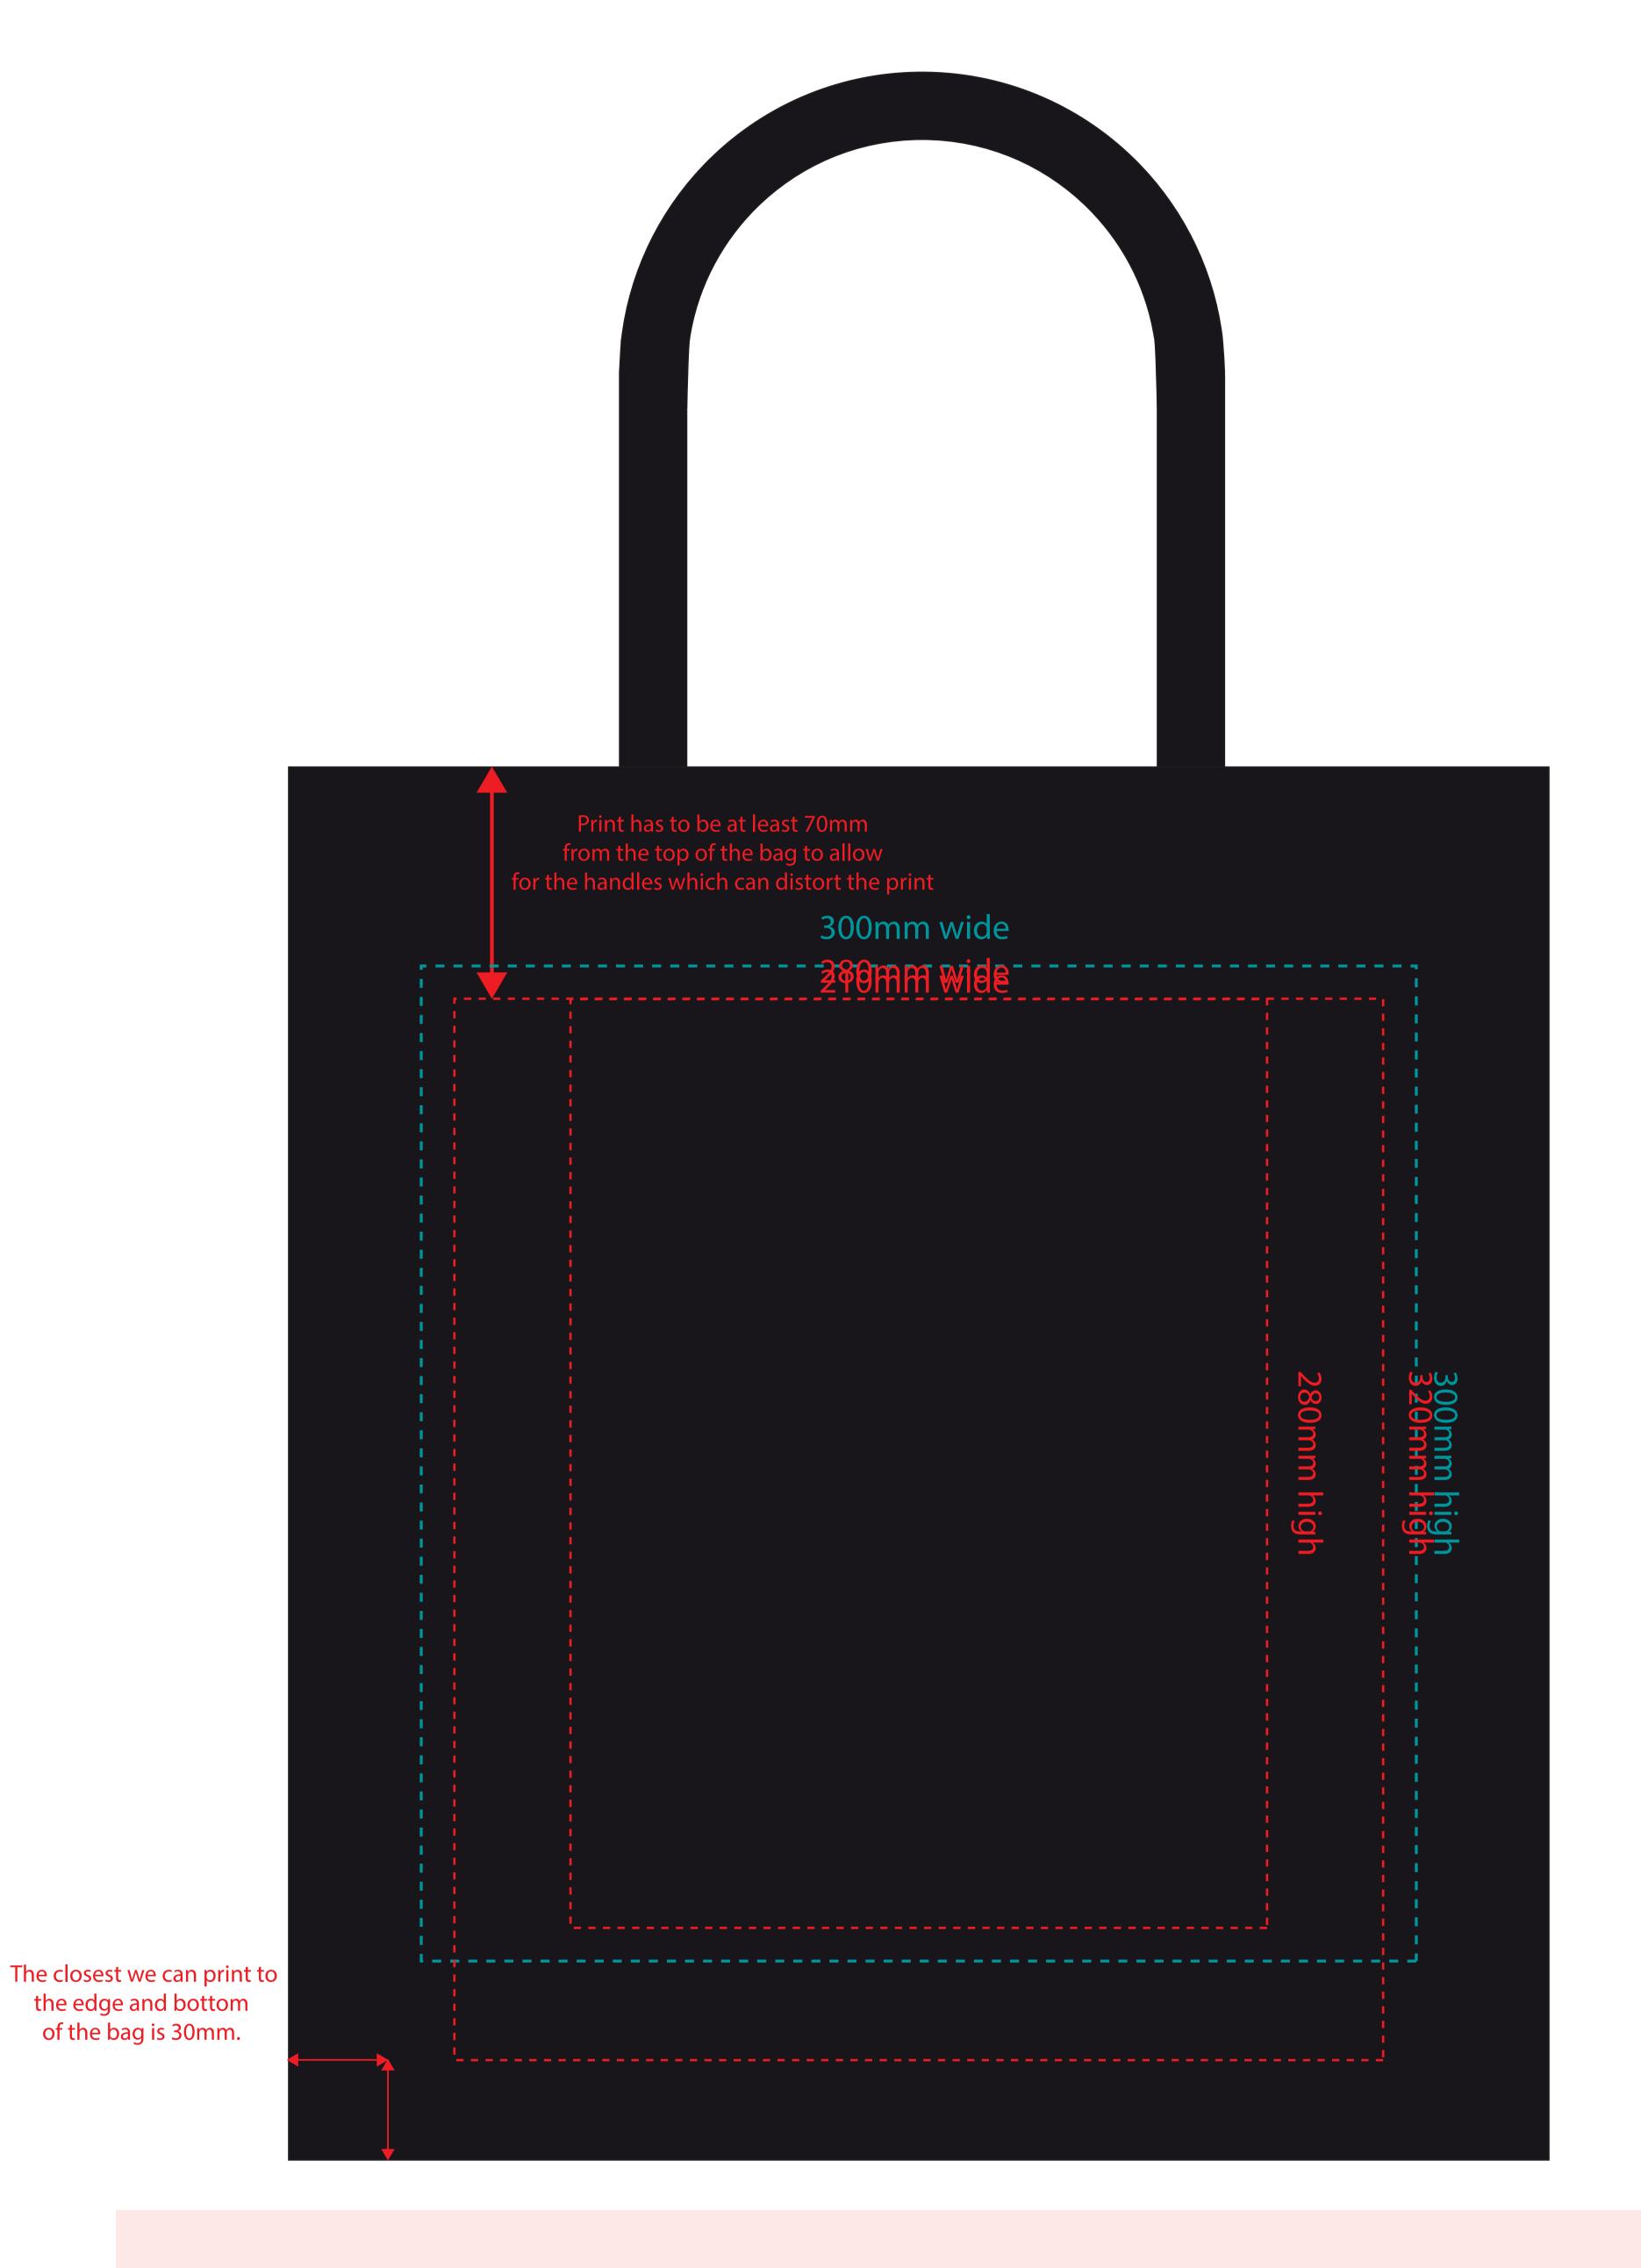

## YOUR VISUAL PROOF (1 of 2)

Must have all strokes outlined and then merged using the Pathfinder>Merge action.
Then make sure the artwork is grouped.

Scale 100% Print area 280 x 280mm Logo size xx x xxmm

Order Reference xxxxxxx

Date created xx/xx/xx

Created by xx

Product 193039

**Colour** Black

Branding Spbtcobbounkilatrsfesfer