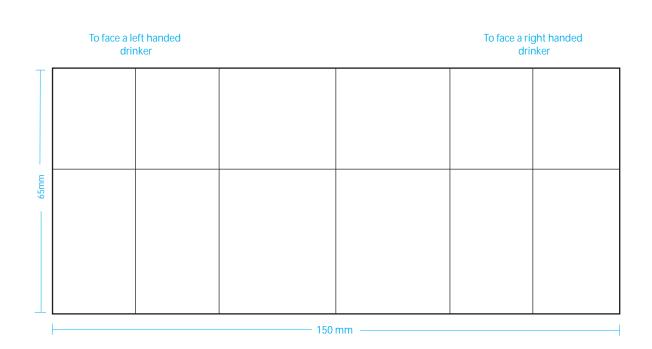

## **Urgent Approval Required...**

Please approve today to ensure we get the best delivery dates possible.

Capacity 320ml | Height 104mm | Diameter 77mm | Print area 150 X 65 mm | Weight 225g | Boxed in 36 The dimensions may change within manufacturing tolerance