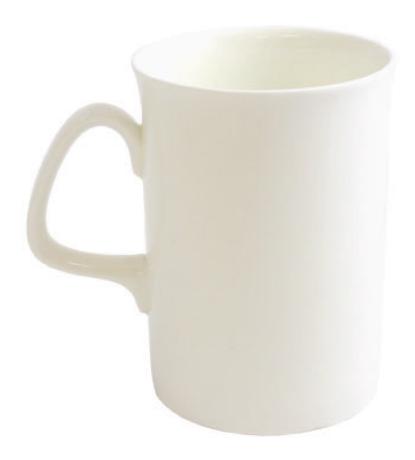

## **Urgent Approval Required...**

Please approve today to ensure we get the best delivery dates possible.

Capacity 320ml | Height 104mm | Diameter 77mm | Print area 150 X 65 mm | Weight 225g | Boxed in 36 The dimensions may change within manufacturing tolerance

Visual not to scale

To ensure that the artwork is correct, please remember to check all aspects of the design including layout, position & spellings. We require Pantone references and these will be matched to the closest in house ceramic colours we have available. Due to monitor and print setups the colours may appear slightly differently so we cannot guarantee an exact match to the electronic visual.