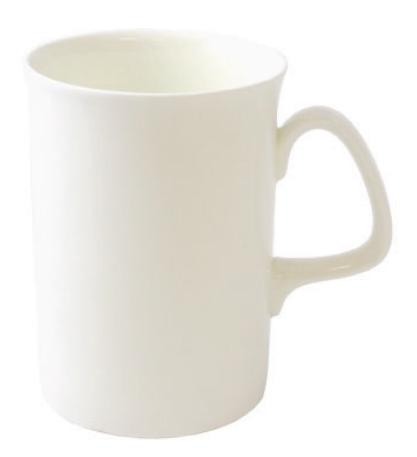

## **Urgent Approval Required...**

Please approve today to ensure we get the best delivery dates possible.

Capacity 320ml | Height 104mm | Diameter 77mm | Print area 150 X 65 mm | Weight 225g | Boxed in 36 The dimensions may change within manufacturing tolerance

Visual not to scale

To ensure that the artwork is correct, please remember to check all aspects of the design including layout, position & spellings. We require Pantone references and these will be matched to the closest in house ceramic colours we have available. Due to monitor and print setups the colours may appear slightly differently so we cannot guarantee an exact match to the electronic visual.