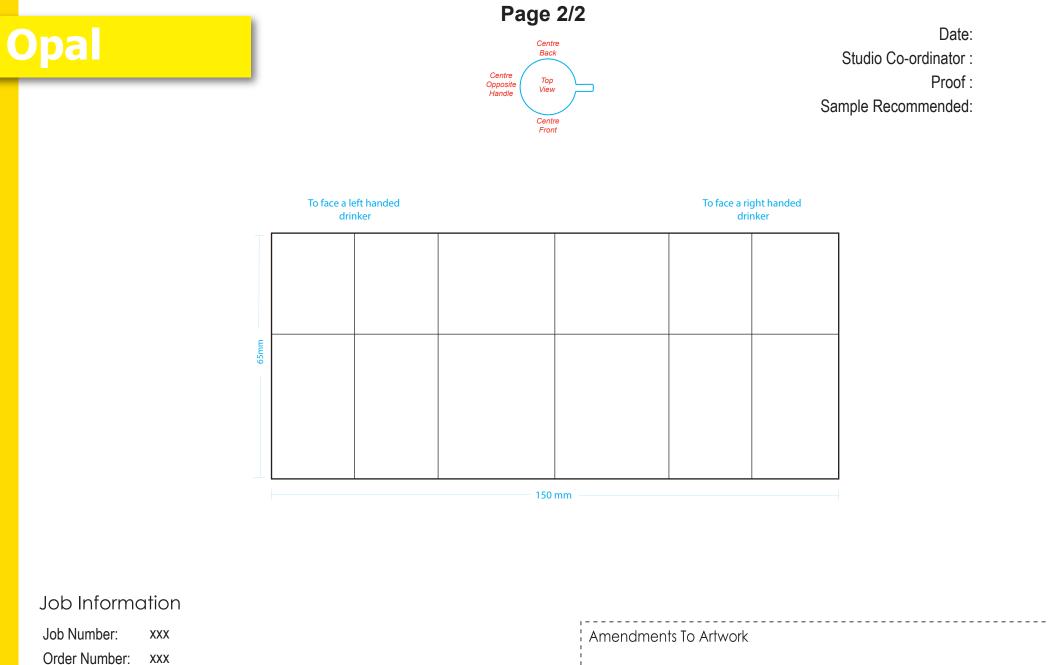

Capacity 320ml I Height 104mm I Diameter 77mm I Print area 150 X 65 mm I Weight 225g I Boxed in 36 The dimensions may change within manufacturing tolerance

Visual not to scale

To ensure that the artwork is correct, please remember to check all aspects of the design including layout, position & spellings. We require Pantone references and these will be matched to the closest in house ceramic colours we have available. Due to monitor and print setups the colours may appear slightly differently so we cannot guarantee an exact match to the electronic visual.