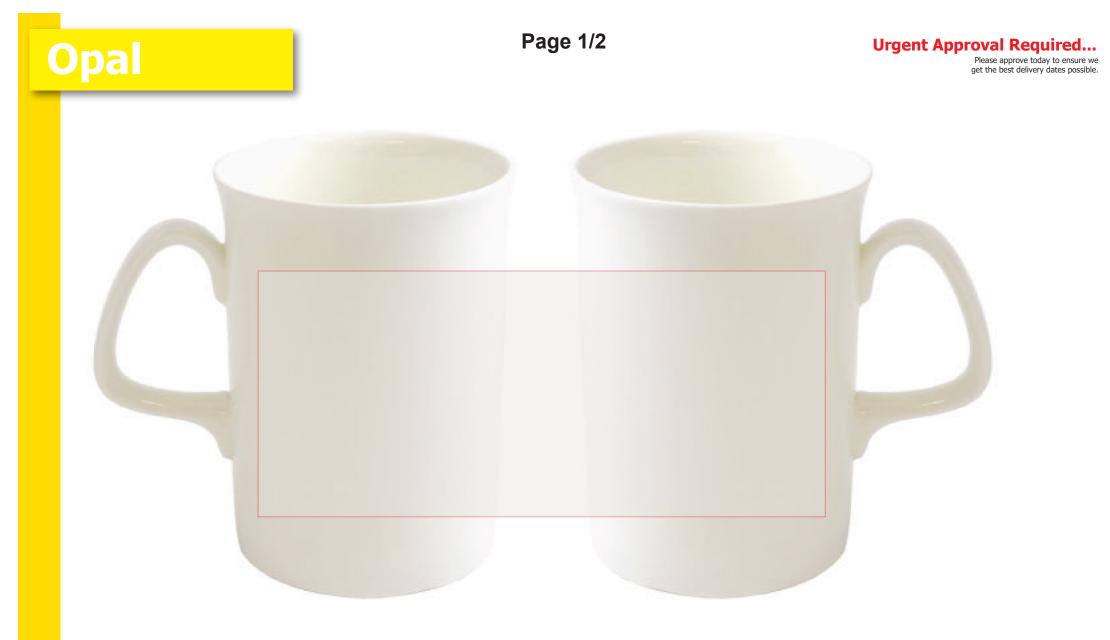

Capacity 320ml I Height 104mm I Diameter 77mm I Print area 150 X 65 mm I Weight 225g I Boxed in 36 The dimensions may change within manufacturing tolerance

Visual not to scale

To ensure that the artwork is correct, please remember to check all aspects of the design including layout, position & spellings. We require Pantone references and these will be matched to the closest in house ceramic colours we have available. Due to monitor and print setups the colours may appear slightly differently so we cannot guarantee an exact match to the electronic visual.