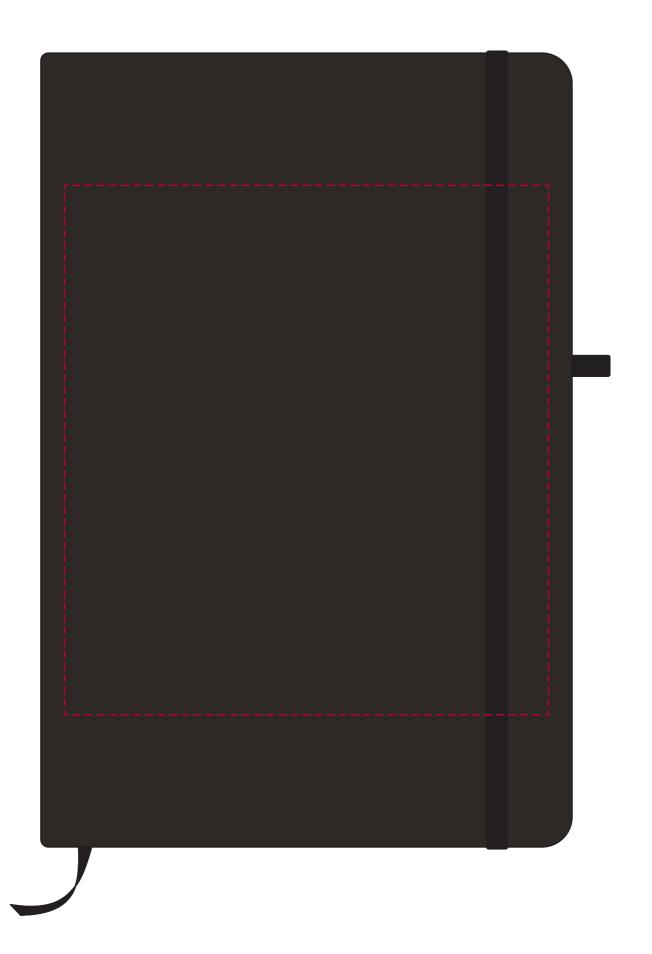

## YOUR VISUAL PROOF

| Order Reference | XXXXXX   |
|-----------------|----------|
| Date created    | xx/xx/xx |
| Created by      | XX       |

| Product  |
|----------|
| Colour   |
| Branding |

196015 Black Debossed / Foil Blocked

Foil Block Colour

XXX

Artwork Advisories

It is the customer's responsibility to ensure that the proof is correct in all areas. Please be sure to double-check spelling, grammar, layout and design before approving artwork. Due to the variation in monitor colours and adjustments, PDF proofs may not provide an accurate colour representation of the final product & printed work. Once artwork is approved, your order will be processed based on the above unless any amendments are made. All orders are subject to our terms and conditions.