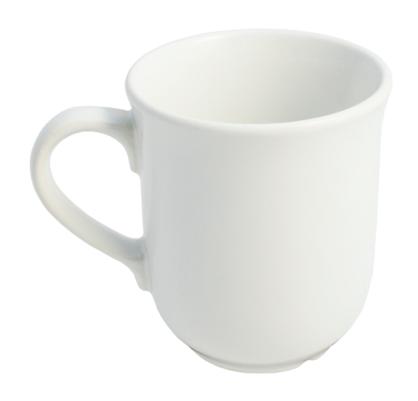

## **Urgent Approval Required...**

Please approve today to ensure we get the best delivery dates possible.

Capacity 280ml | Height 93mm | Diameter 80mm | Direct Print area 185 x 45mm | Transfer print area 215 x 50mm | Weight 240g | Boxed in 36 The dimensions may change within manufacturing tolerance