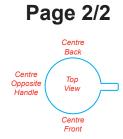

CG2

To face a left handed drinker

To face a right handed drinker

To face a right handed drinker