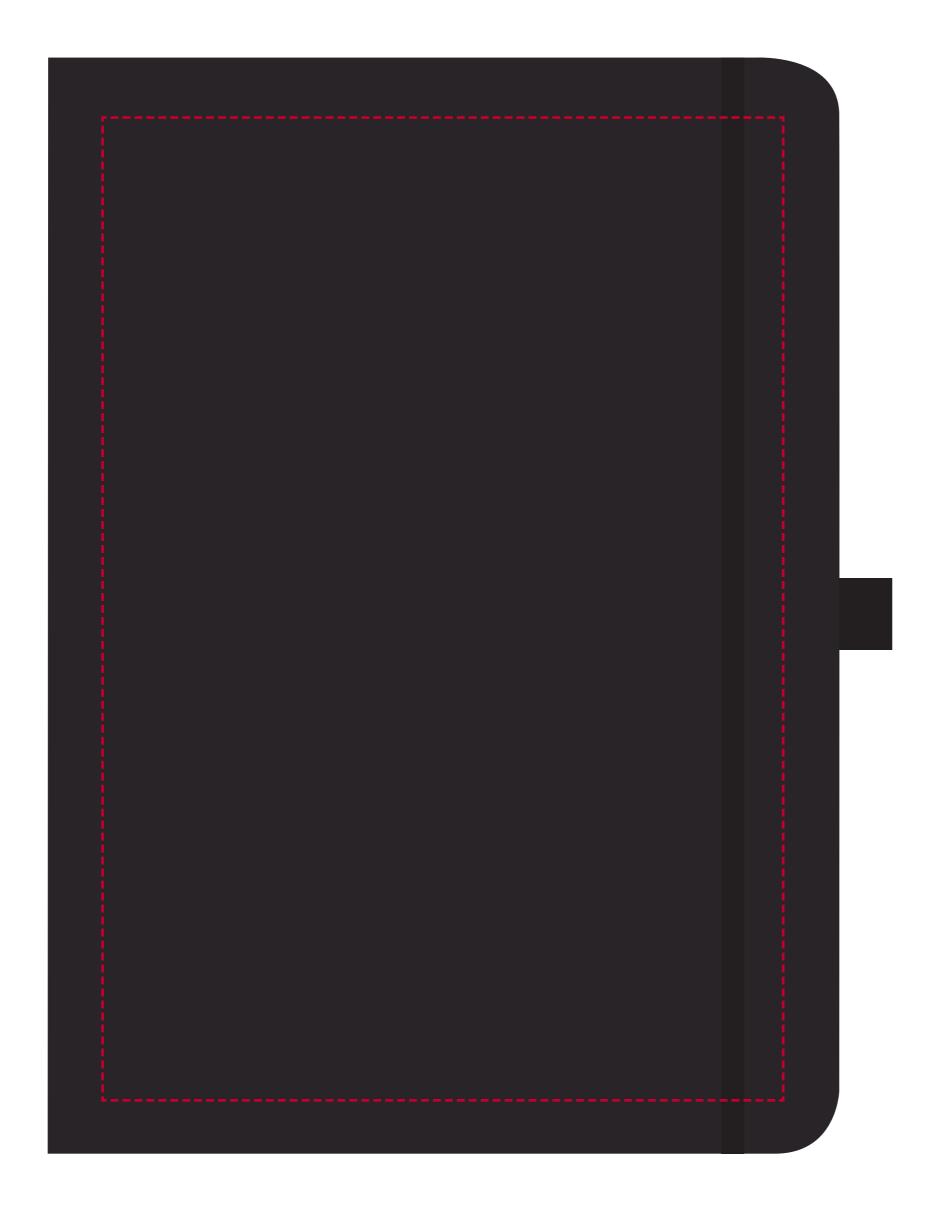

## YOUR VISUAL PROOF

Order Reference xxxxxx

Date created xx/xx/xx

Created by xx

Product 198261

Colour Black

Branding Spot Colour / Full Colour