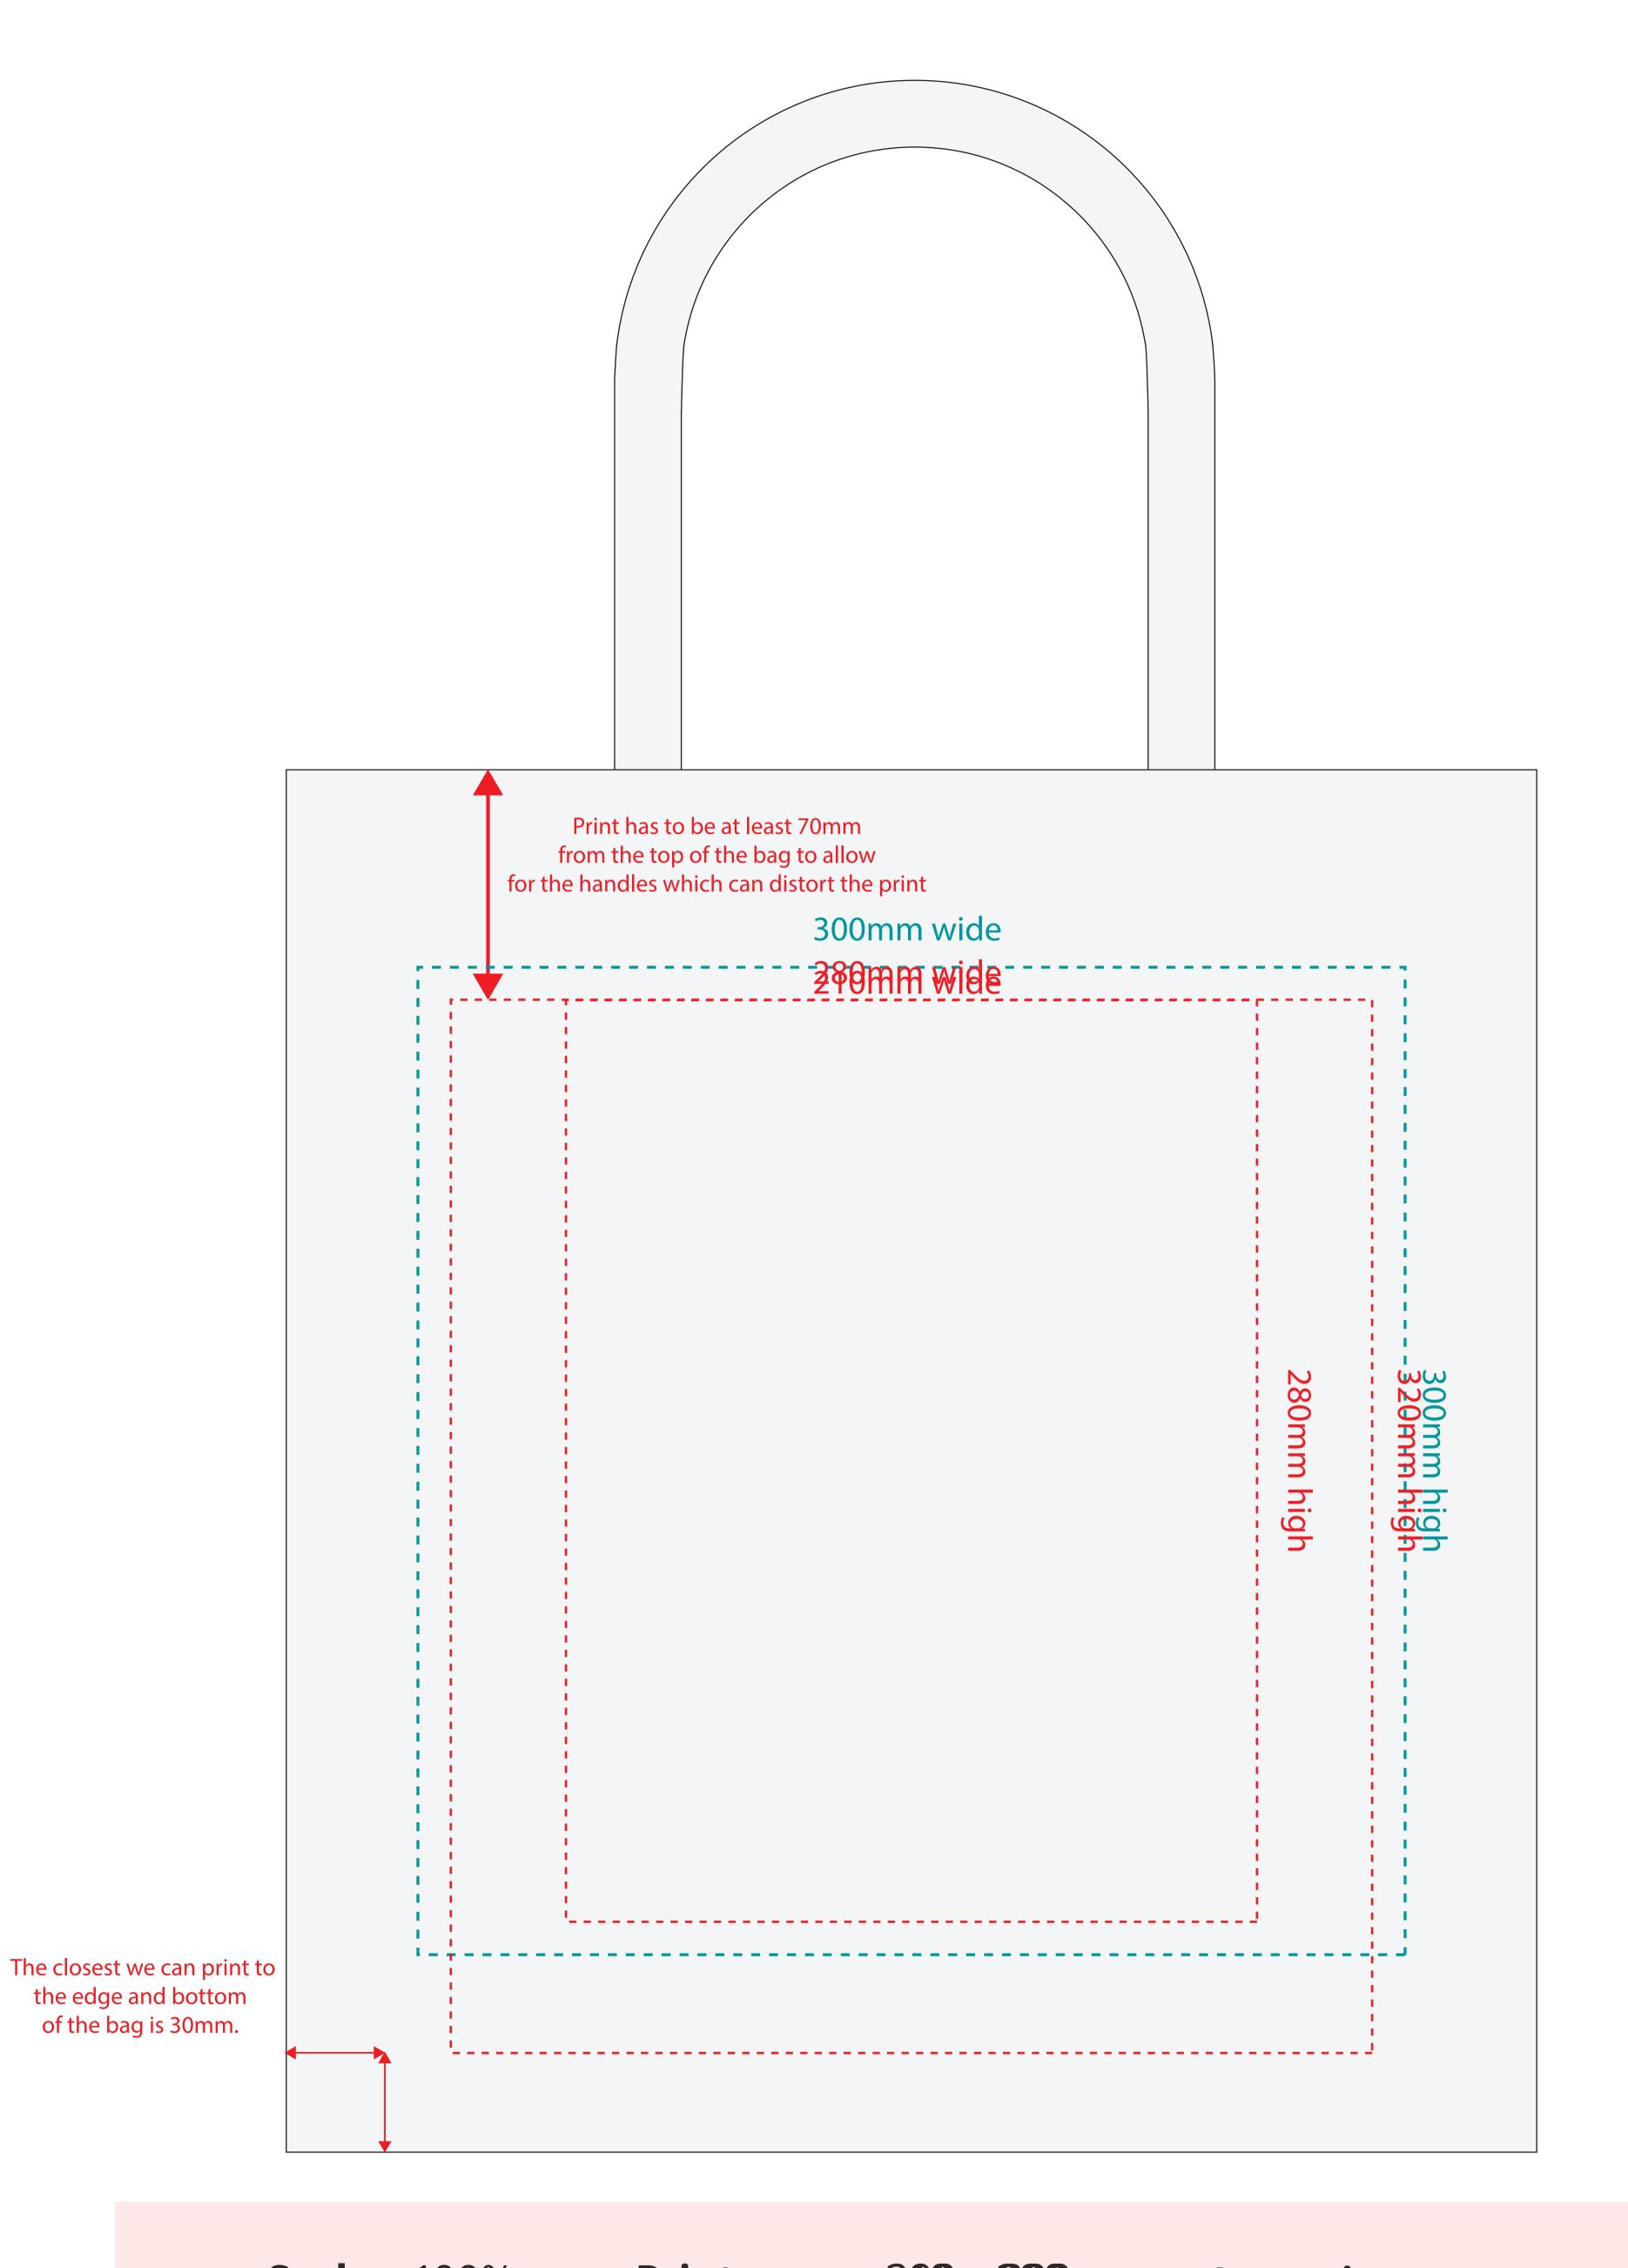

## YOUR VISUAL PROOF (1 of 2)

Must have all strokes outlined and then merged using the Pathfinder>Merge action.
Then make sure the artwork is grouped.

Scale 100% Print area 280 x 280mm Logo size xx x xxmm

Order Reference xxxxxxx

Date created xx/xx/xx

Created by xx

Product 196320

**Colour** White

Branding Spbtcobbounted atresfer