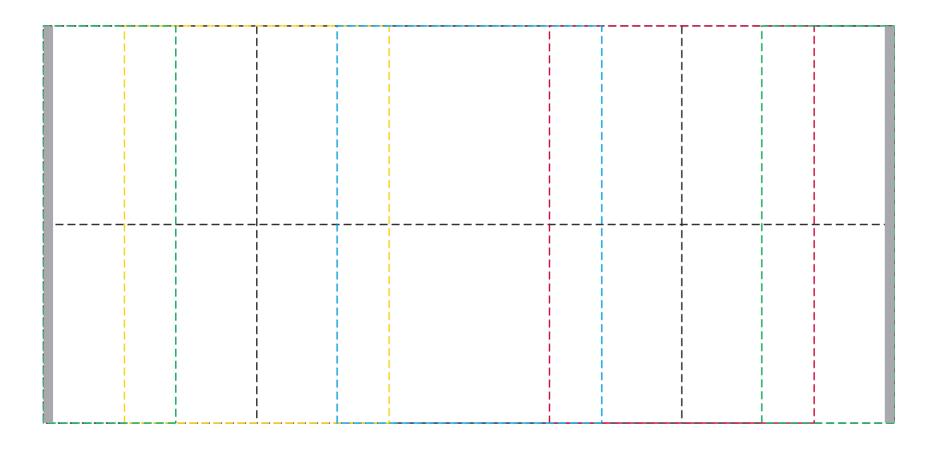

## YOUR VISUAL PROOF (2 of 2)

- ----- Back
- ----- Left face
- ----- Front face
- ----- Right face
- Overlap

Scale 100%

Order ReferencexxxxxDate createdxx/xx/xxCreated byxx

Print Area Logo Size Branding 225 x 105 mm xx x xx mm Full Colour