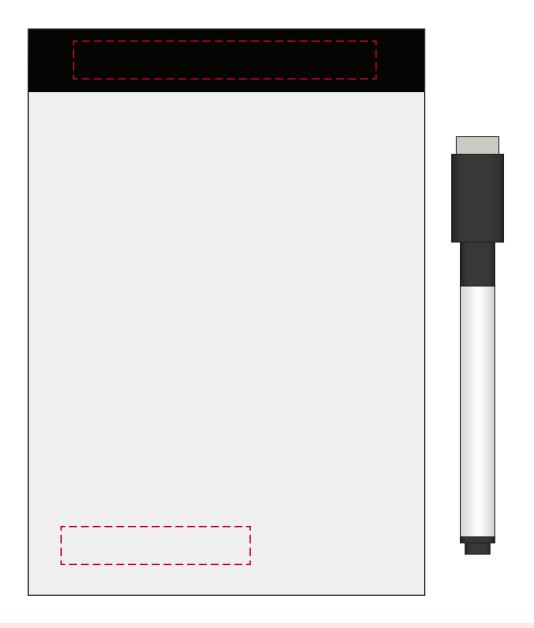

## YOUR VISUAL PROOF

Scale 100%

Order Reference xxxxxx

Date created xx/xx/xx

Created by xx

Product 198105 Colour Black

**Branding** Spot Colour