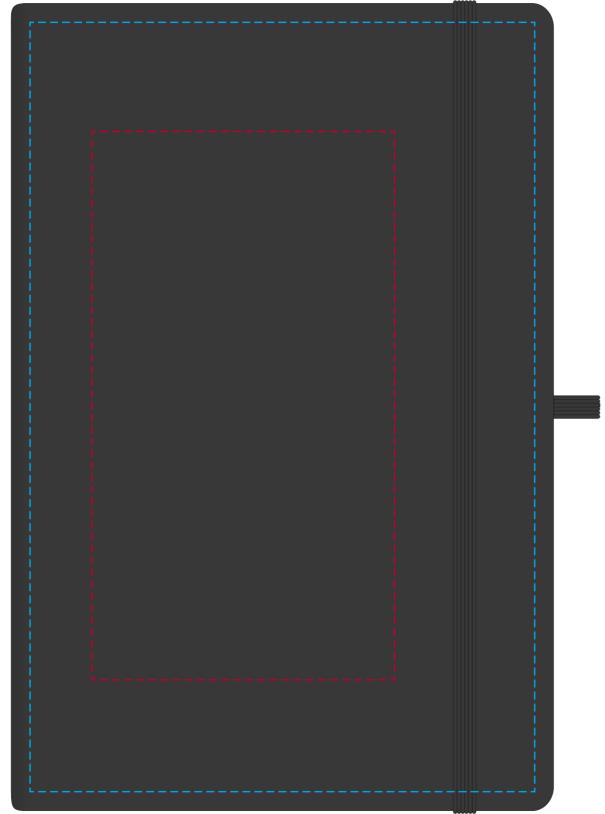

## YOUR VISUAL PROOF

---- Print area can go anywhere within this boundary

--- Print area

Scale 100% Print area 80 x 145mm Logo size xx x xxmm

Order Reference xxxxxxx

Date created xx/xx/xx

Created by xx

**Product** 196511 Colour Black

**Branding** Foil Blocked / Debossed