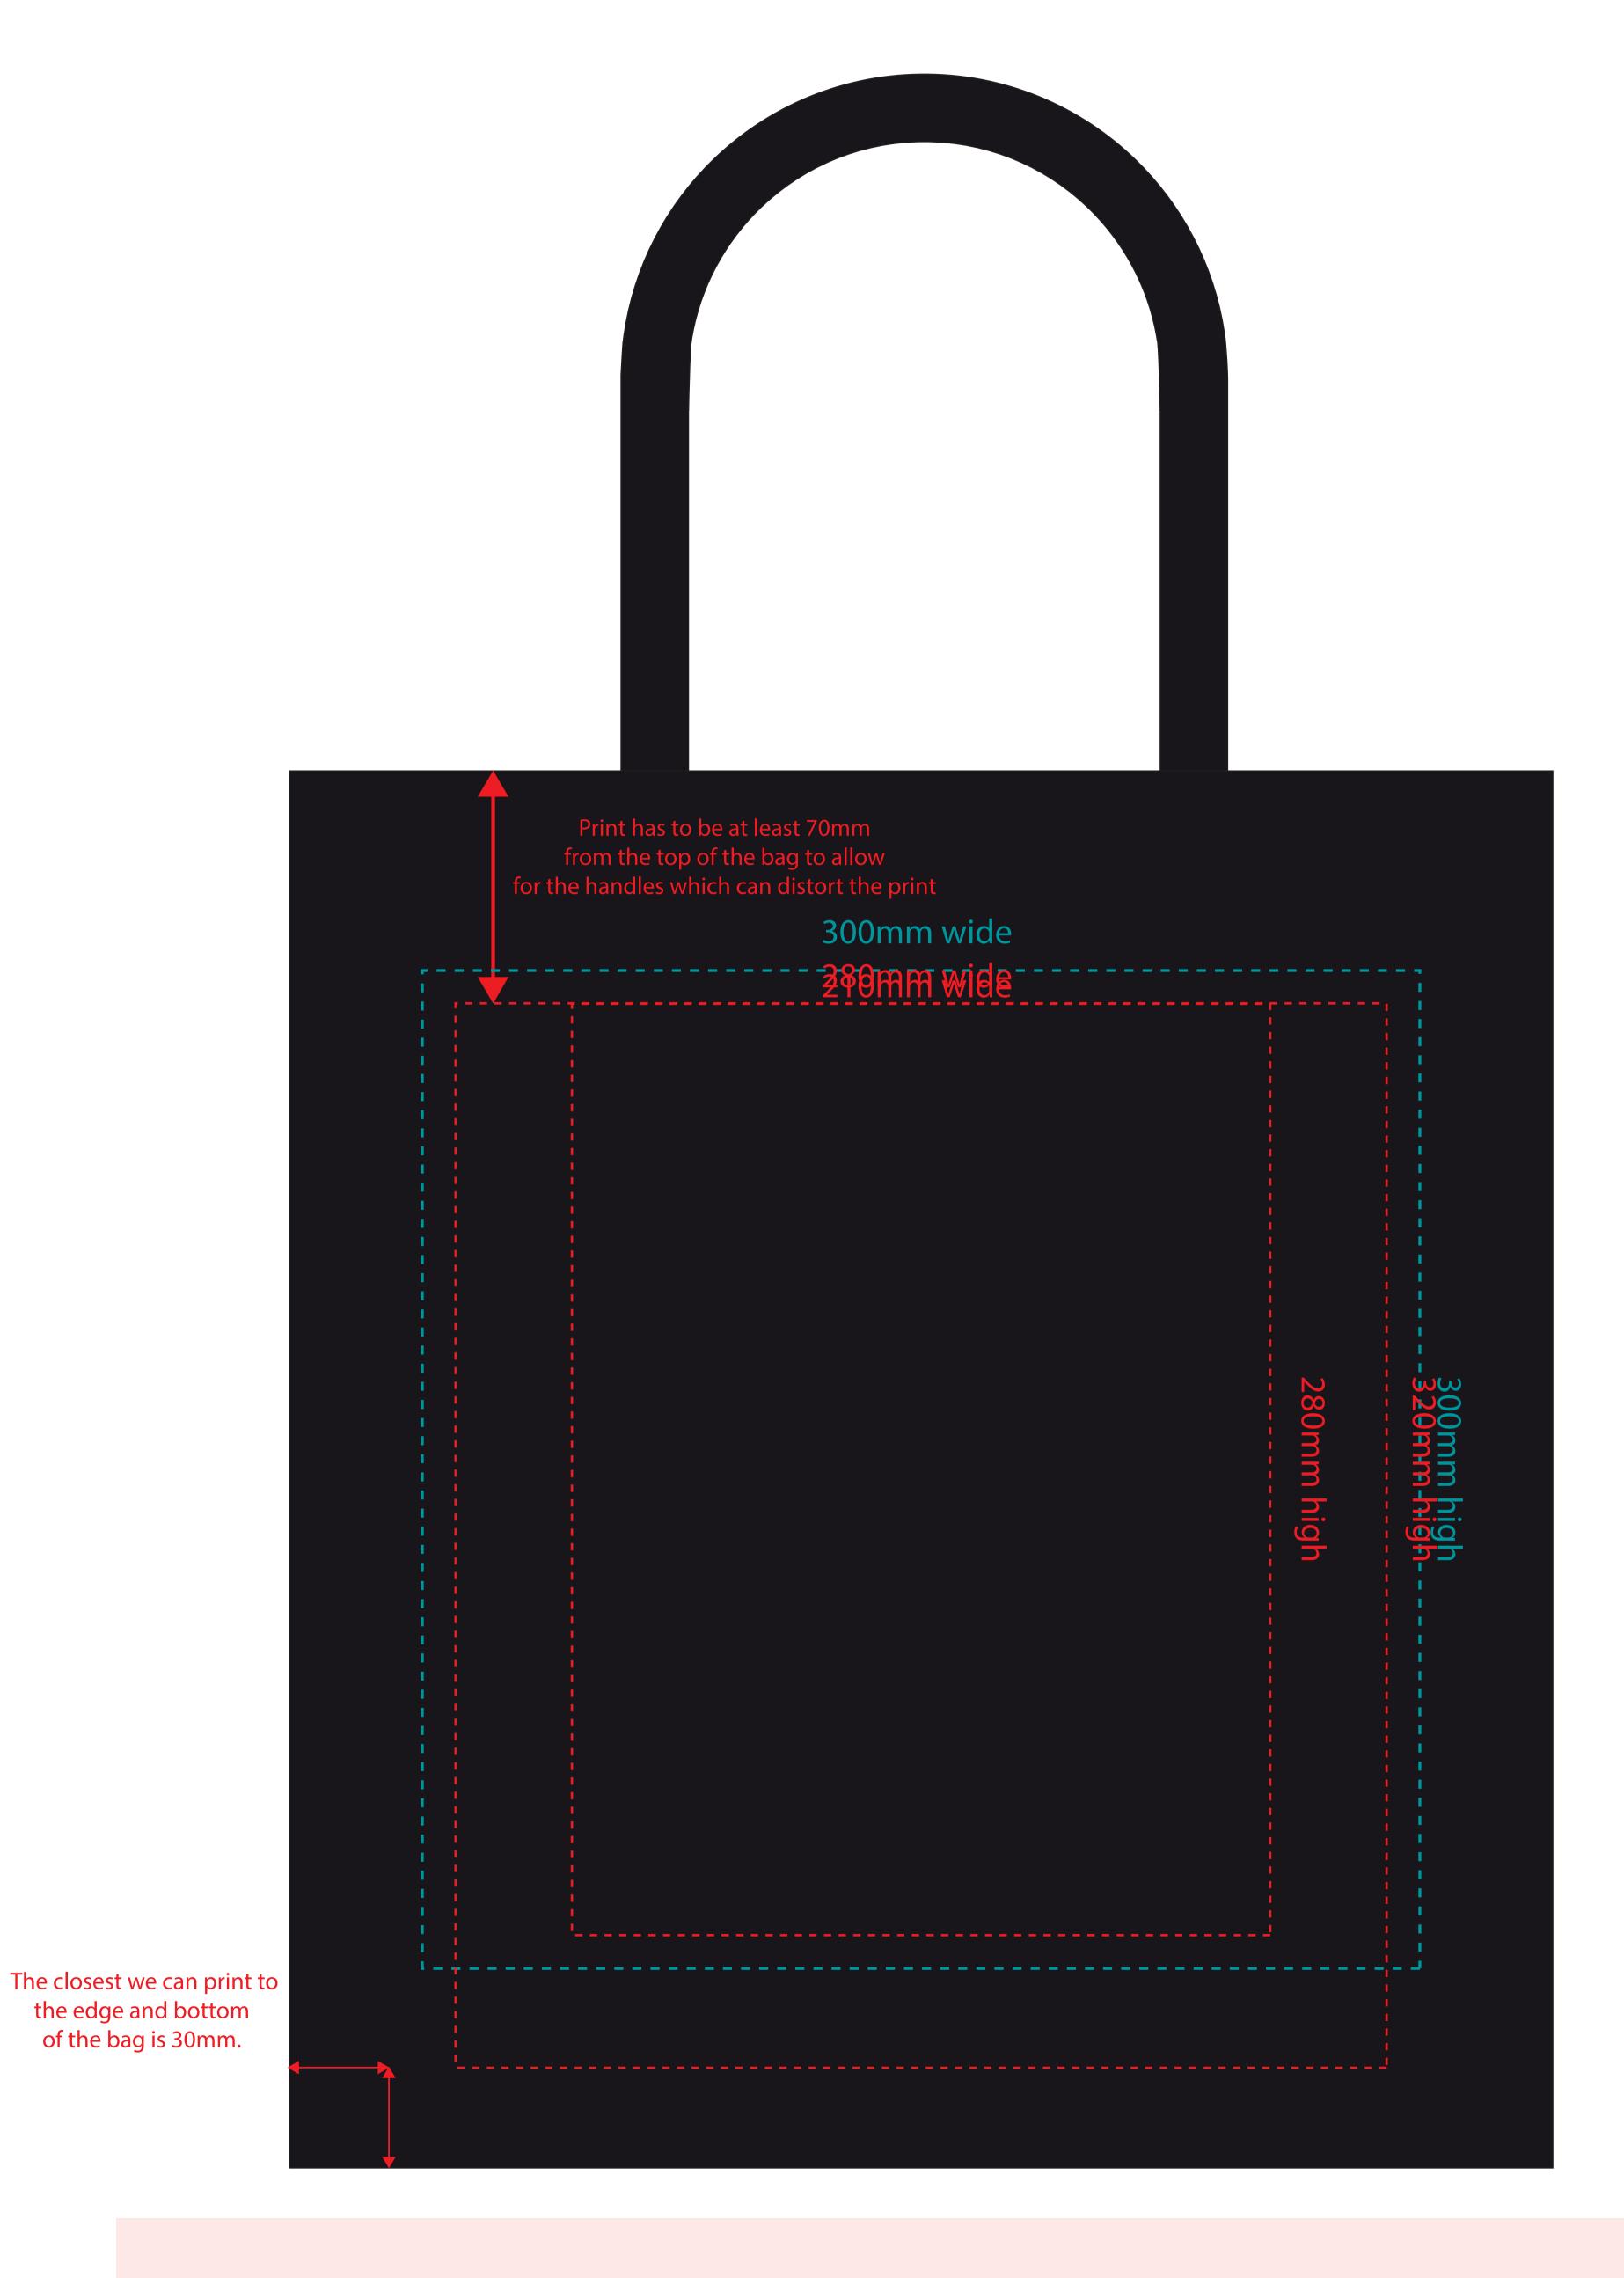

## YOUR VISUAL PROOF (1 of 2)

Must have all strokes outlined and then merged using the Pathfinder>Merge action.
Then make sure the artwork is grouped.

Scale 100% Print area 280 x 280mm Logo size xx x xxmm

Order Reference xxxxxxx

Date created xx/xx/xx

Created by xx

Product 195094

**Colour** Black

Branding Spbtcobbourted atrefer