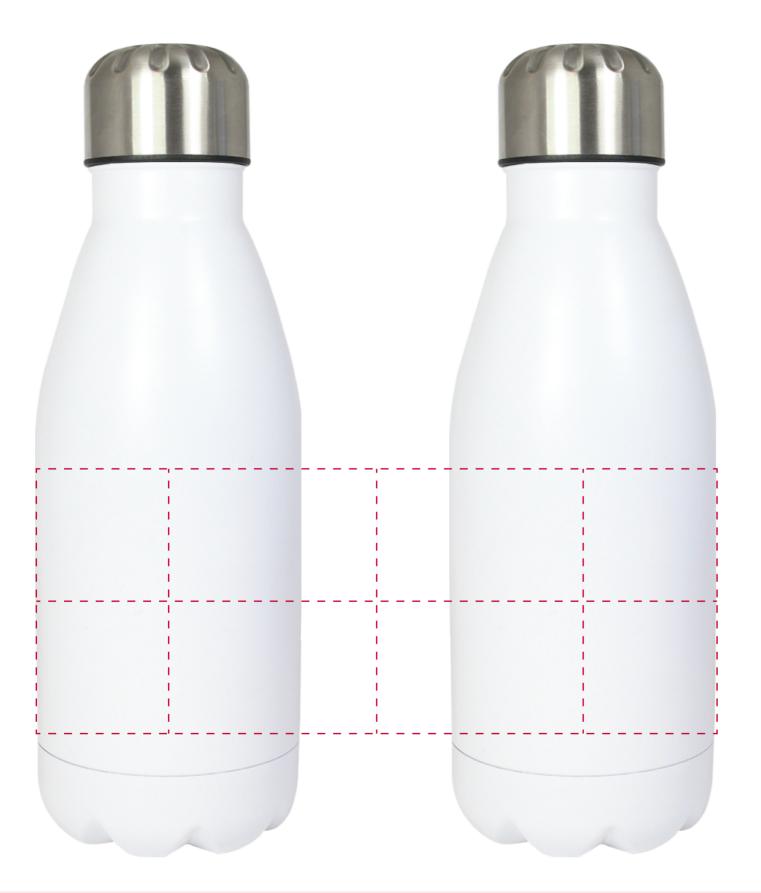

## **YOUR VISUAL PROOF**

Scale 100% Print area 180 x 70mm Logo size xx x xx mm

| Order Reference | xxxxxx   |
|-----------------|----------|
| Date created    | xx/xx/xx |
| Created by      | xx       |

Product Colour Branding

197945 White Spot colour (2 col. max)