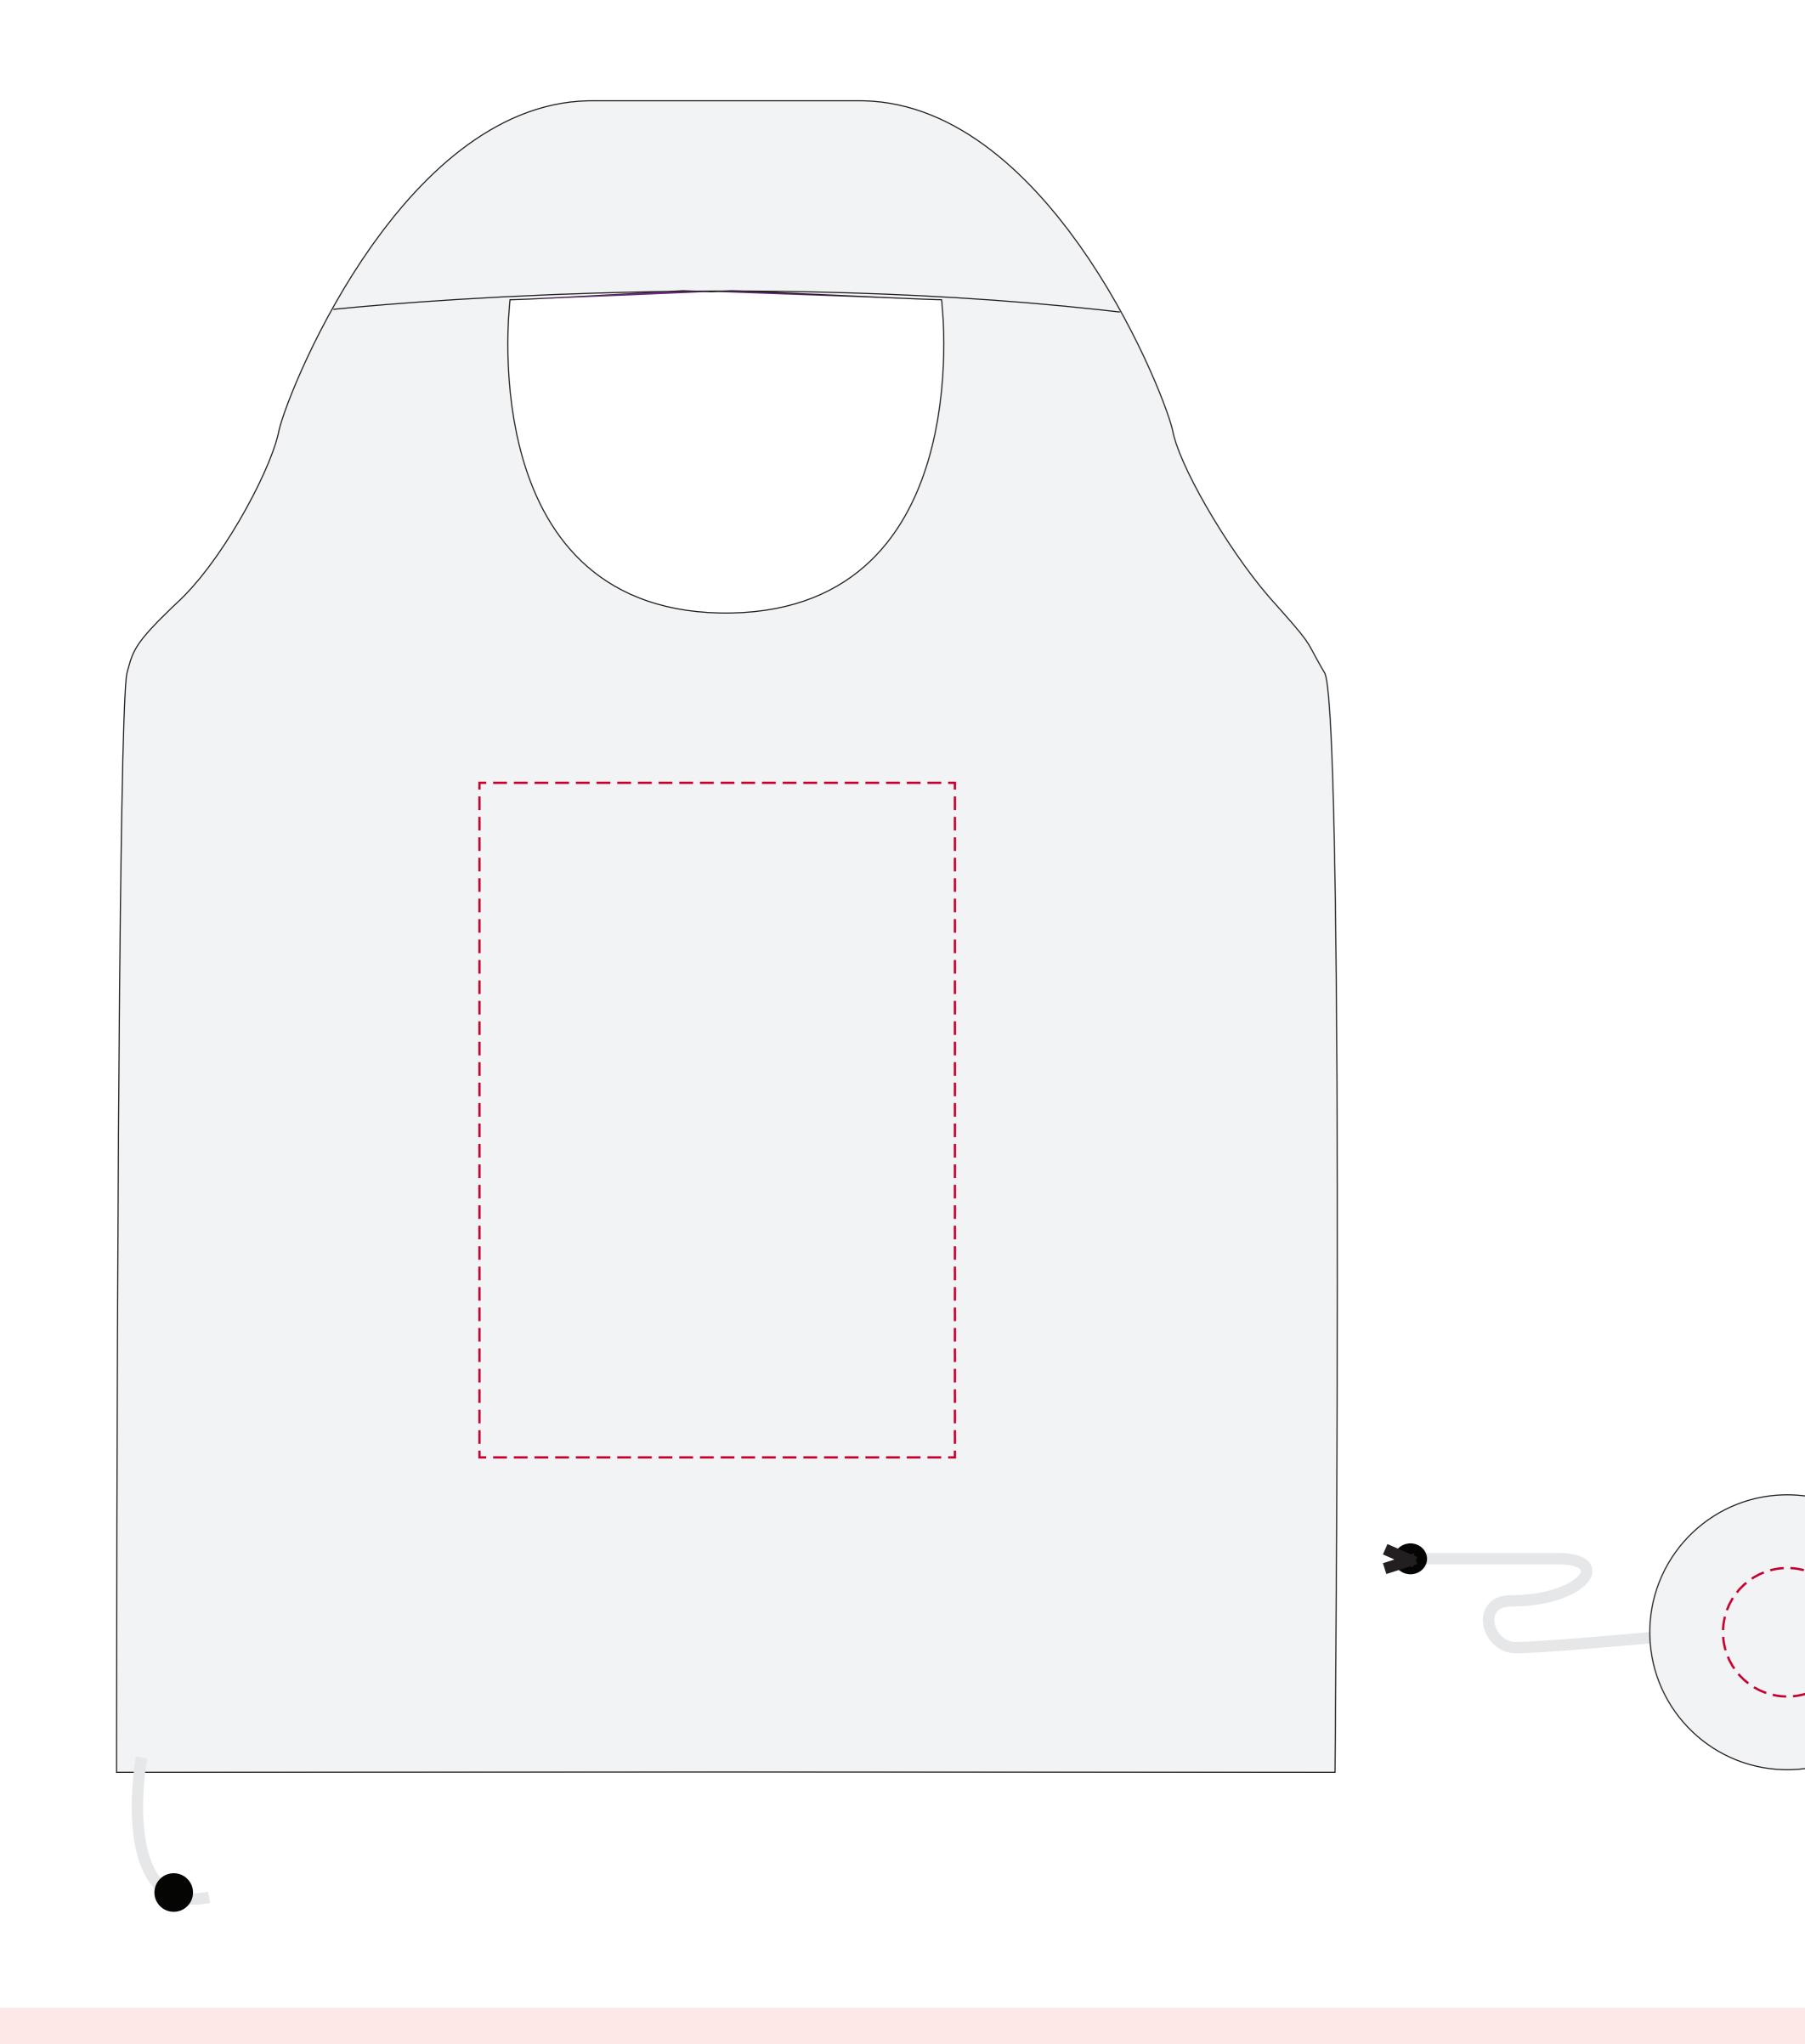

## YOUR VISUAL PROOF

100% Scale Print area

## Bag 148 x 210 mm Pouch 40mm dia. (POA)

Logo size

XX X XXMM

Order Reference Date created Created by

Product Colour Bag Branding Pouch Branding