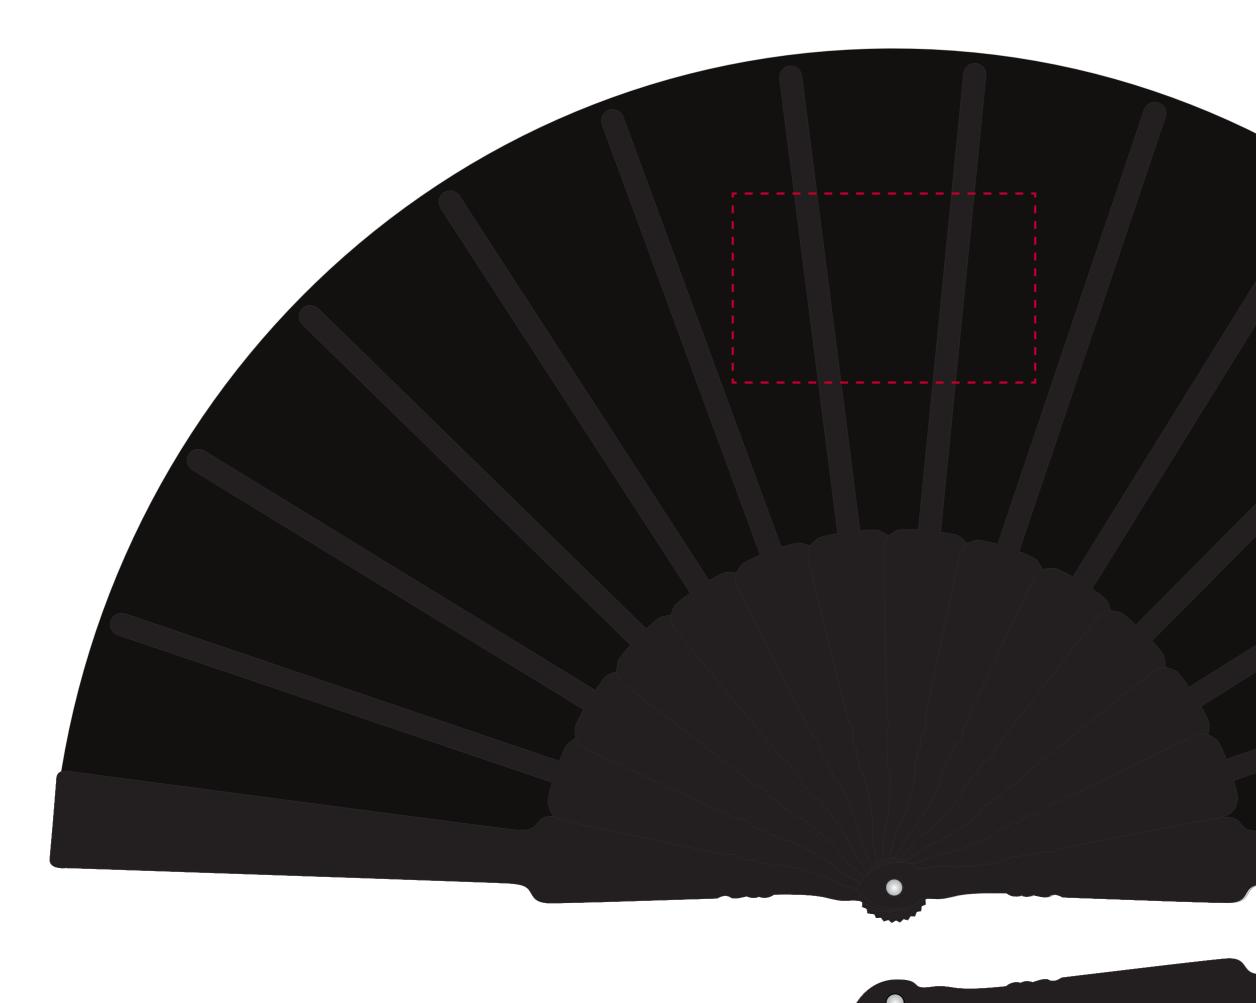

## YOUR VISUAL PROOF

Scale100%Fan Print area80 x 50 mmHandle Print area80 x 10 mmLogo size

| Order Reference | xxxxxx     |
|-----------------|------------|
| Date created    | xx/xx/xxxx |
| Created by      | xx         |