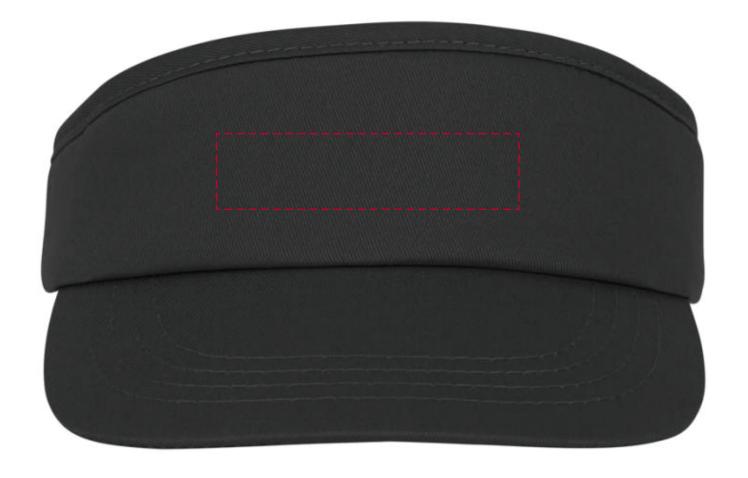

## YOUR VISUAL PROOF

Order Reference xxxxxx

Date created xx/xx/xx

Created by xx

Product 197805

Colour Solid Black

Branding Embroidered

## Artwork Advisories

Warning, this logo size may incur a surcharge.

Thread colours are not Pantone matched. They are matched from universal madeira thread swatch books.

Actual embroidery appearance may differ slightly once digitised.