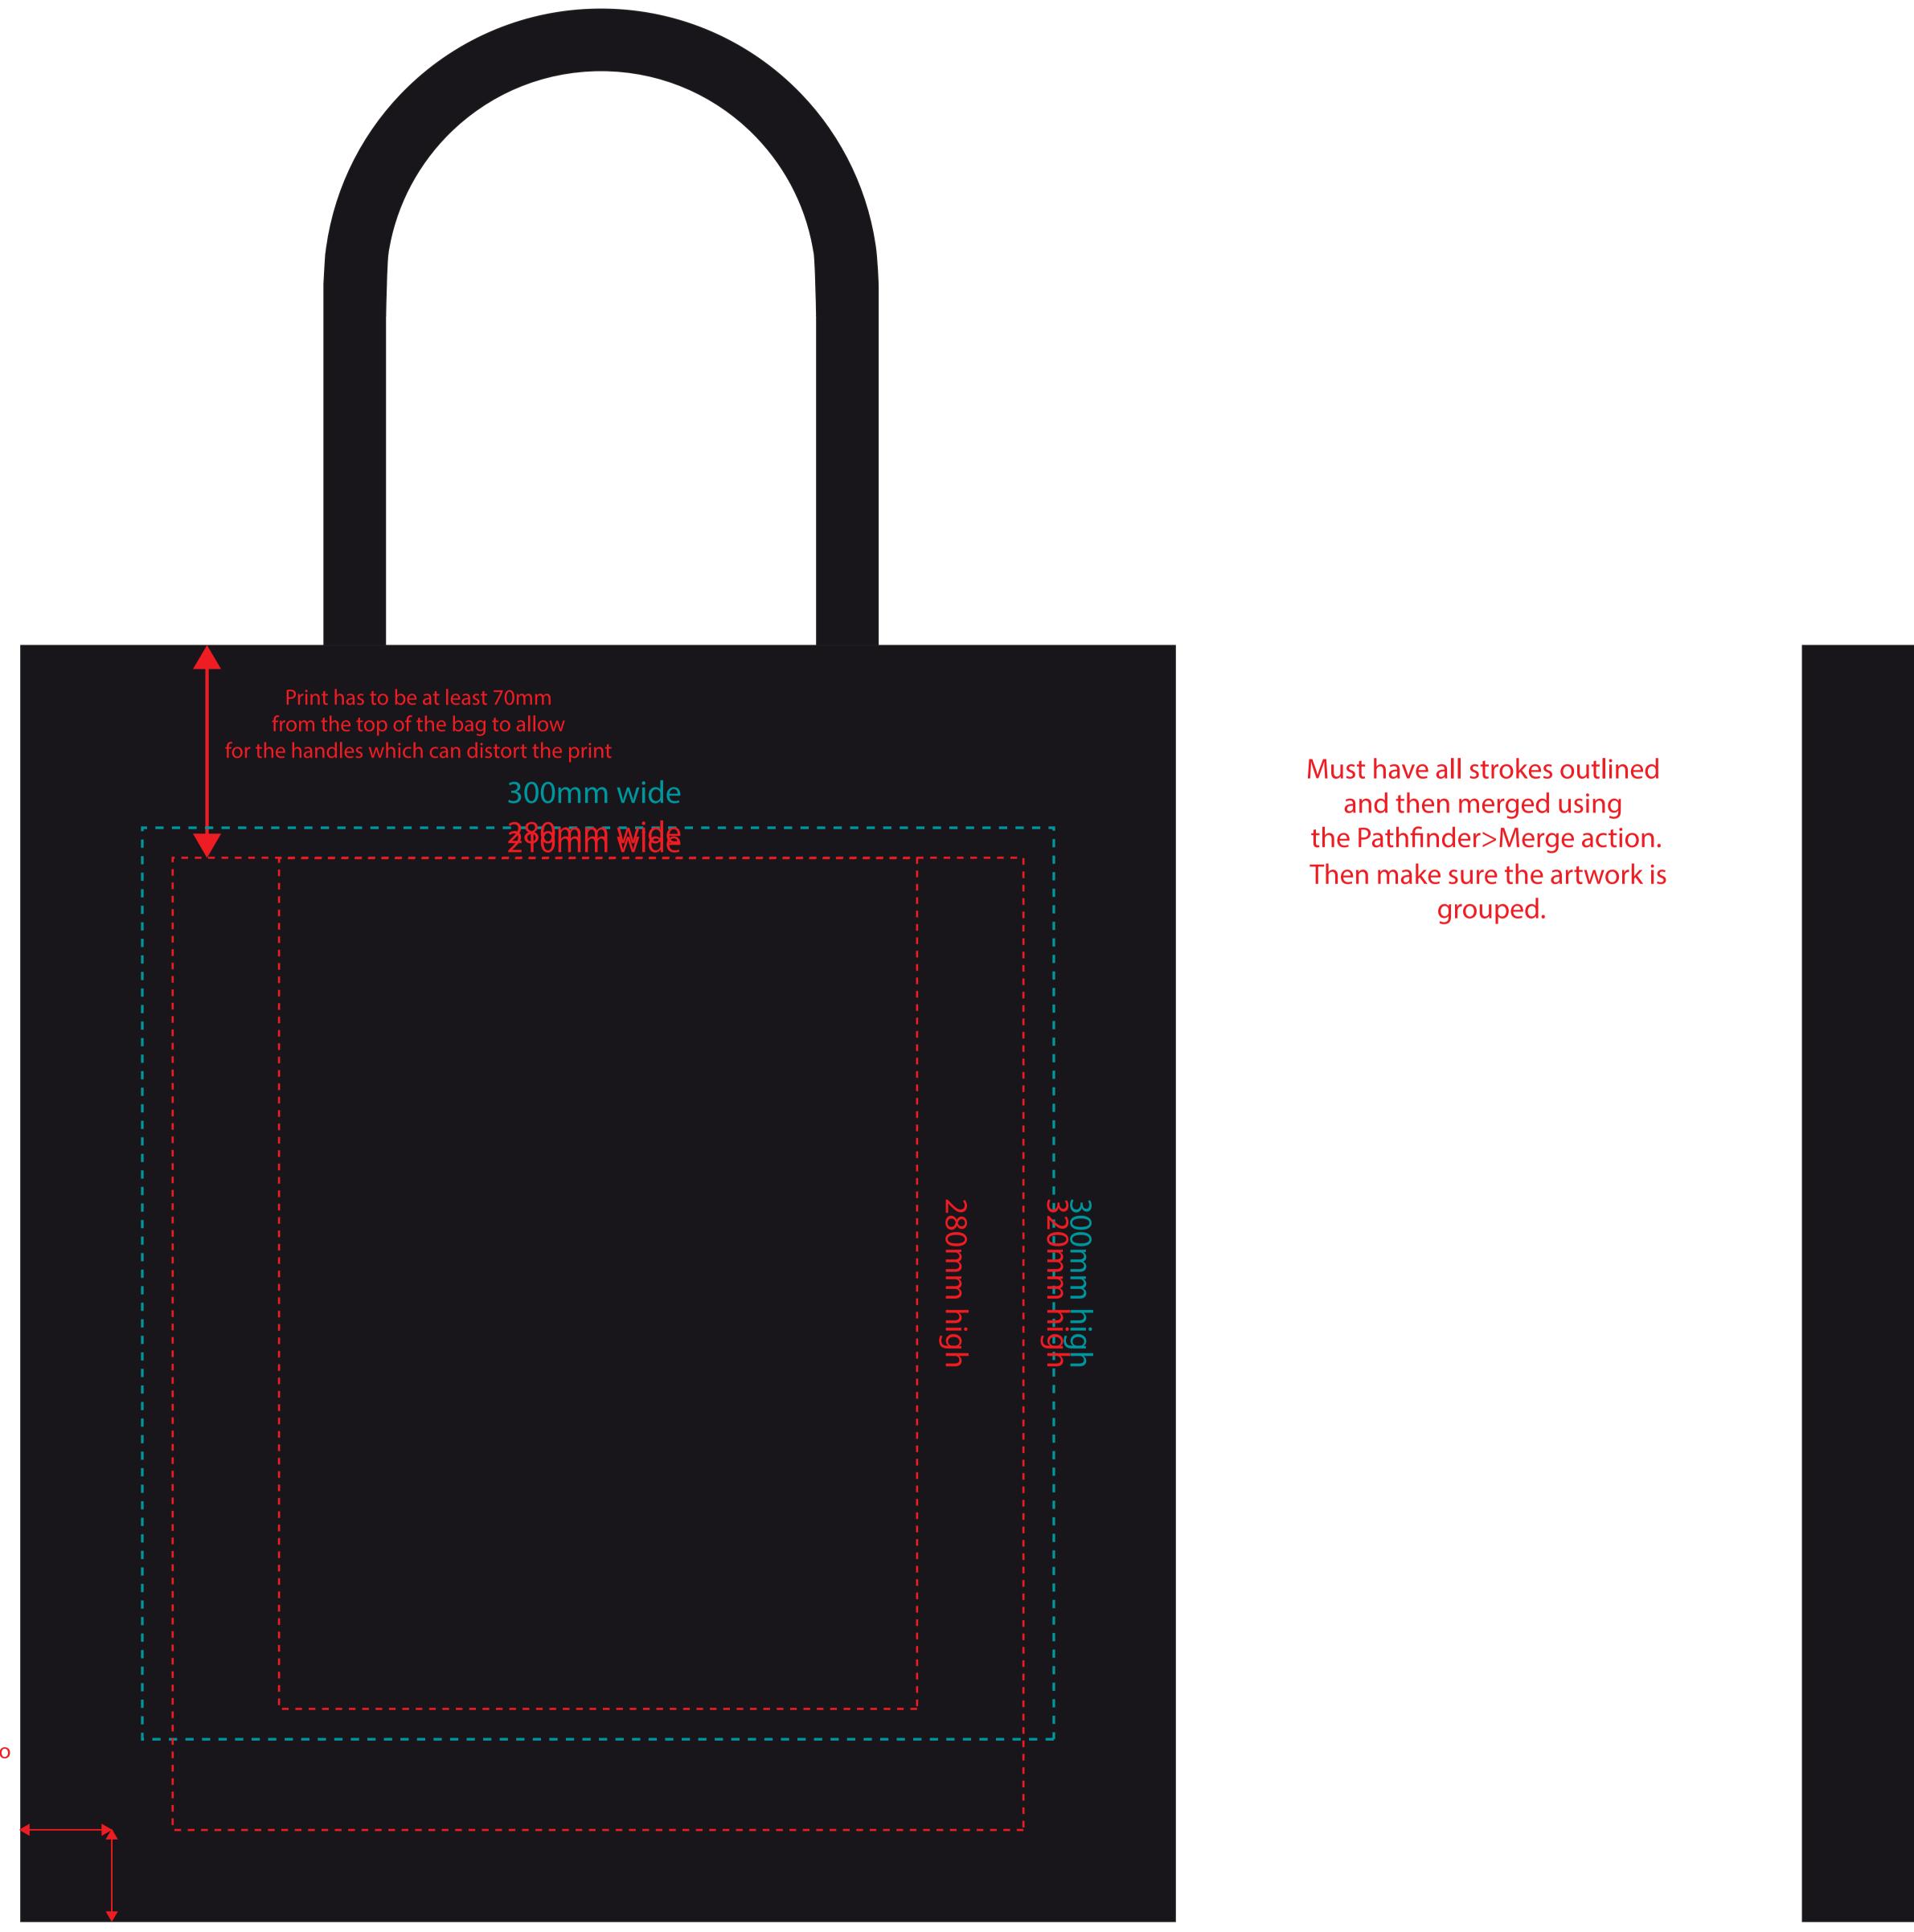

## YOUR VISUAL PROOF (1 of 2)

The closest we can print to the edge and bottom of the bag is 30mm.

**Order Reference** XXXXXX xx/xx/xx Date created Created by XX

Product Colour Branding

197795 Black **Spbtcoddoun** Matsfesfer

### **Artwork Advisories**

When transfer printed an outline edge (keyline) may be visible.

It is the customer's responsibility to ensure that the proof is correct in all areas. Please be sure to double-check spelling, grammar, layout and design before approving artwork. **Due to the variation in monitor colours** and adjustments, PDF proofs may not provide an accurate colour representation of the final product & printed work. Once artwork is approved, your order will be processed based on the above unless any amendments are made. All orders are subject to our terms and conditions.