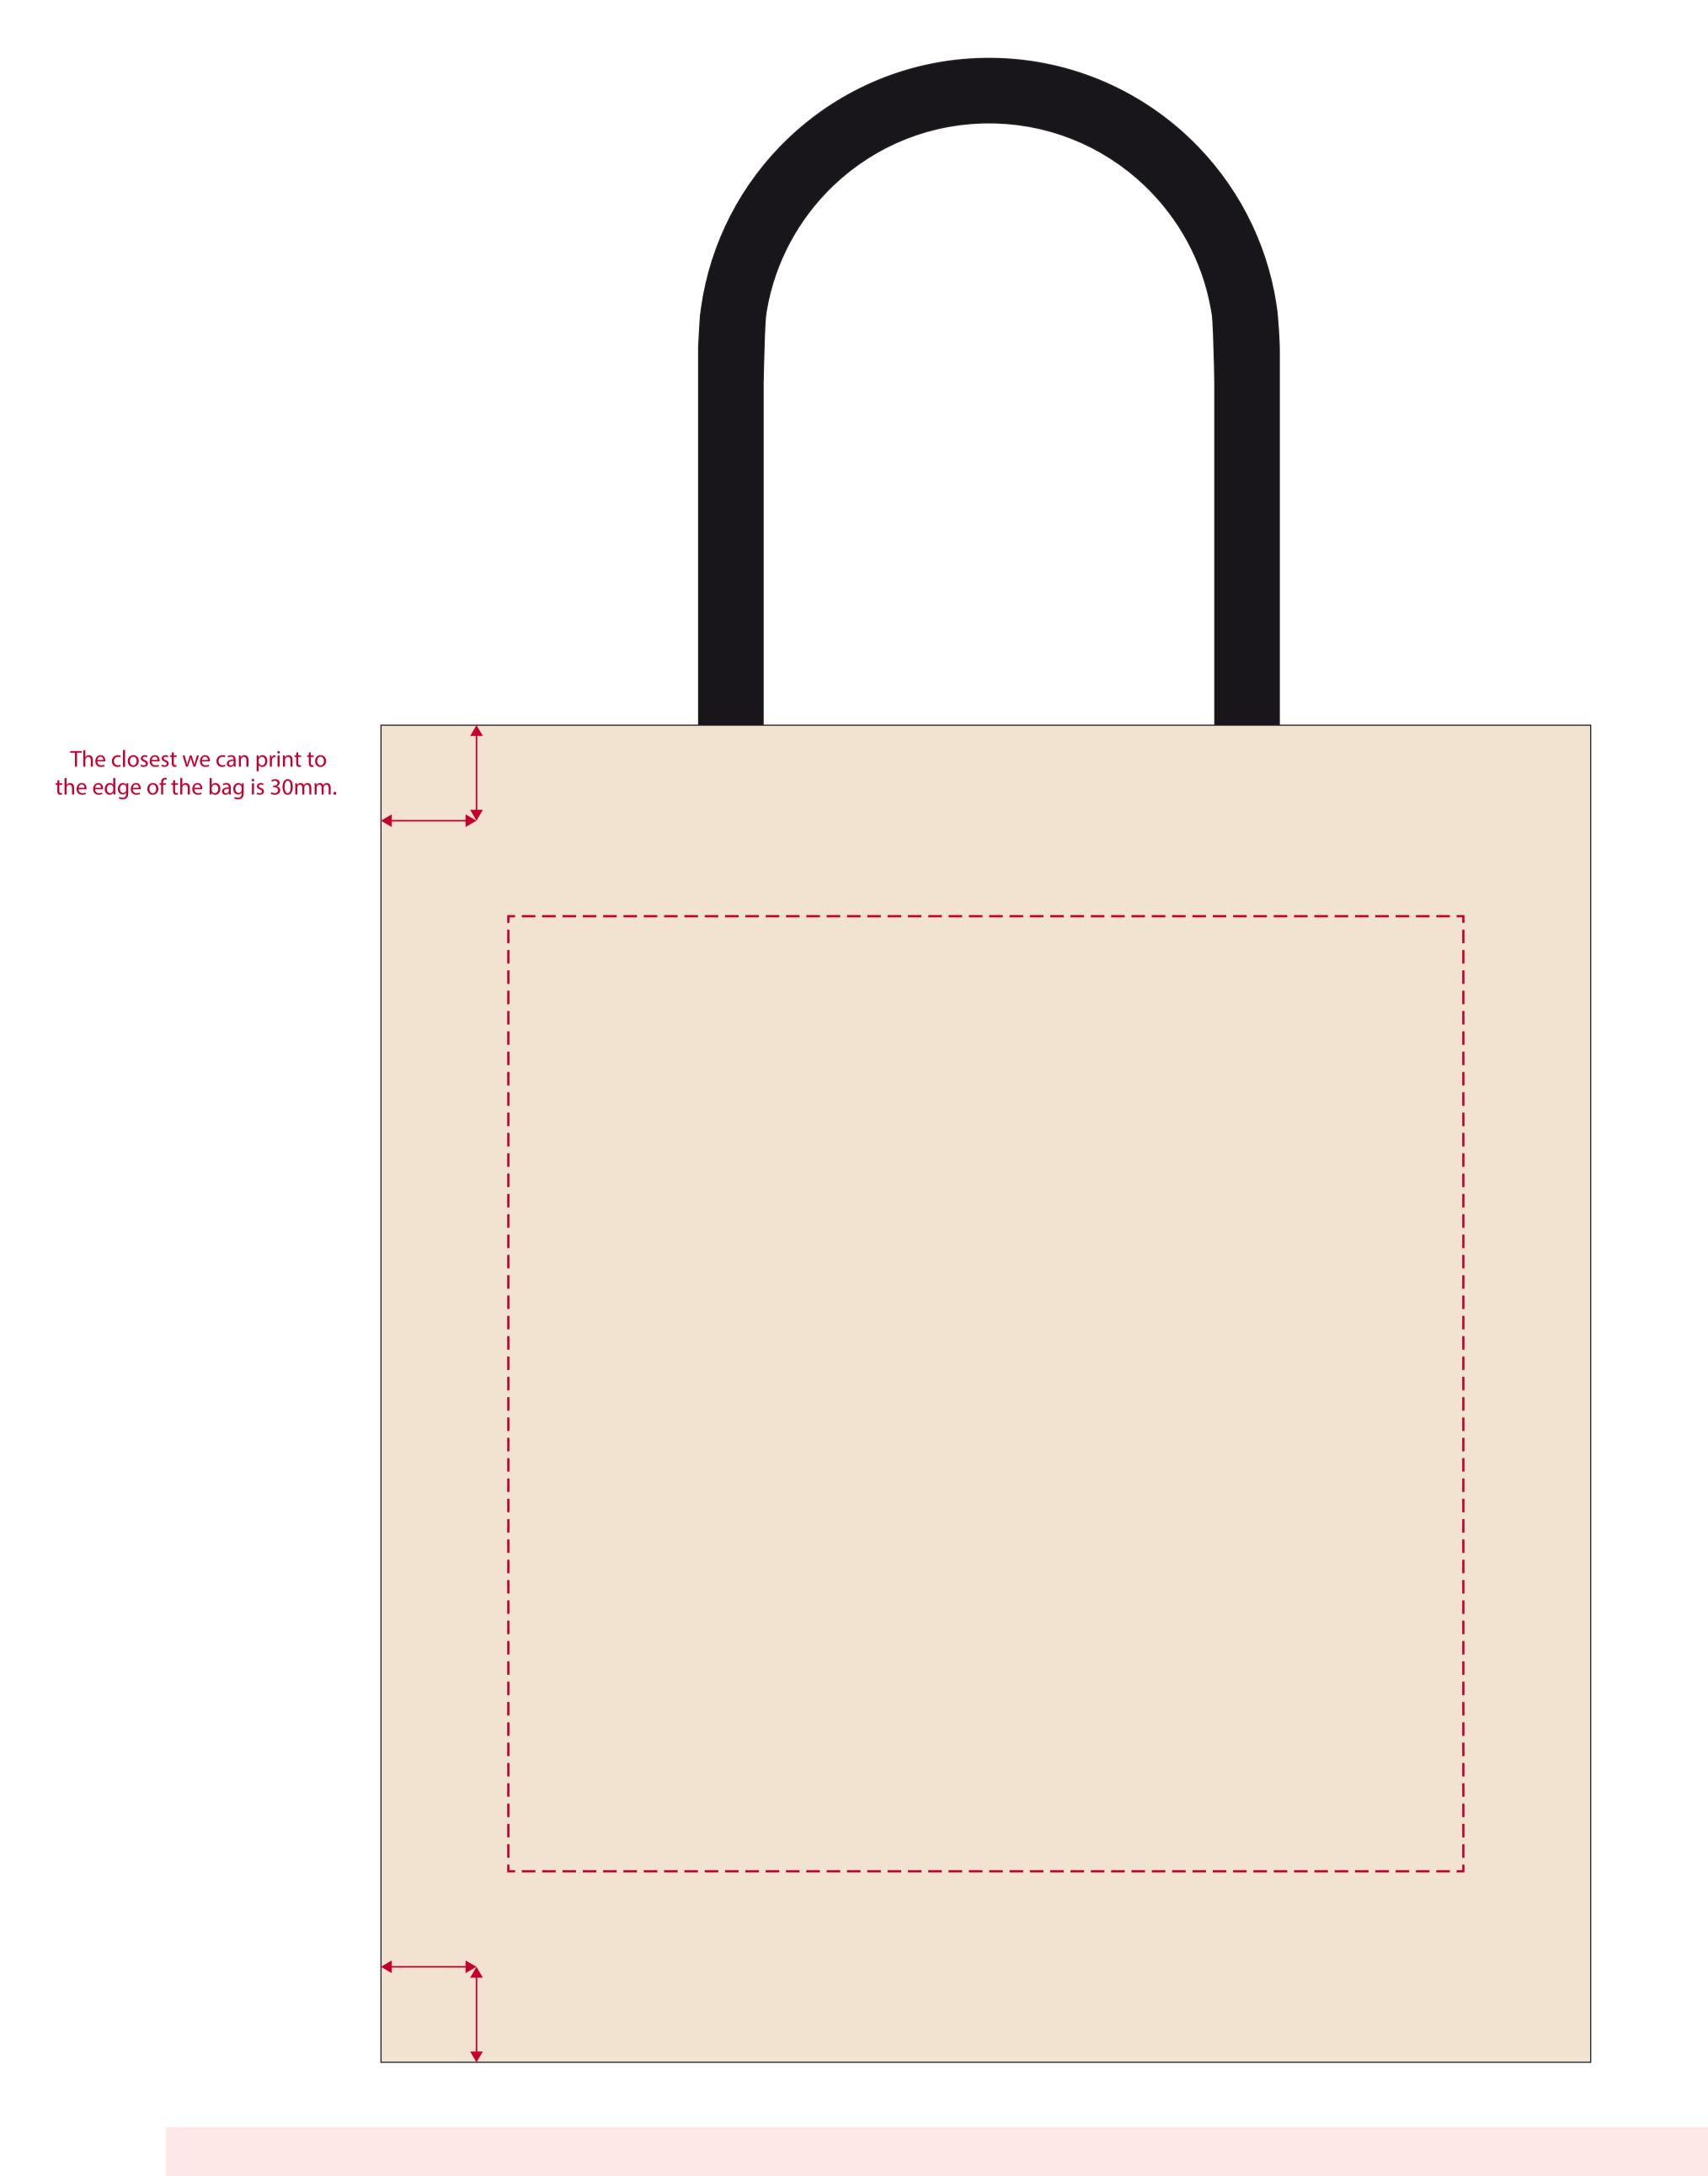

## YOUR VISUAL PROOF (1 of 2)

Must have all strokes outlined and then merged using the Pathfinder>Merge action. Then make sure the artwork is grouped.

Print area 300 x 300 mm xx x xx mm Order Reference

XXXXXX xx/xx/xx Date created

Created by

XX

197586 Product

Natural / Black Colour

Full Colour Transfer Branding