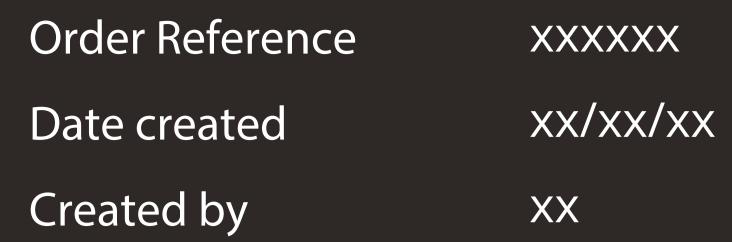

## YOUR VISUAL PROOF (1 of 2)

Must have all strokes outlined and then merged using the Pathfinder>Merge action. Then make sure the artwork is grouped.

Print area 300 x 300 mm xx x xx mm Order Reference

XXXXXX xx/xx/xx Date created