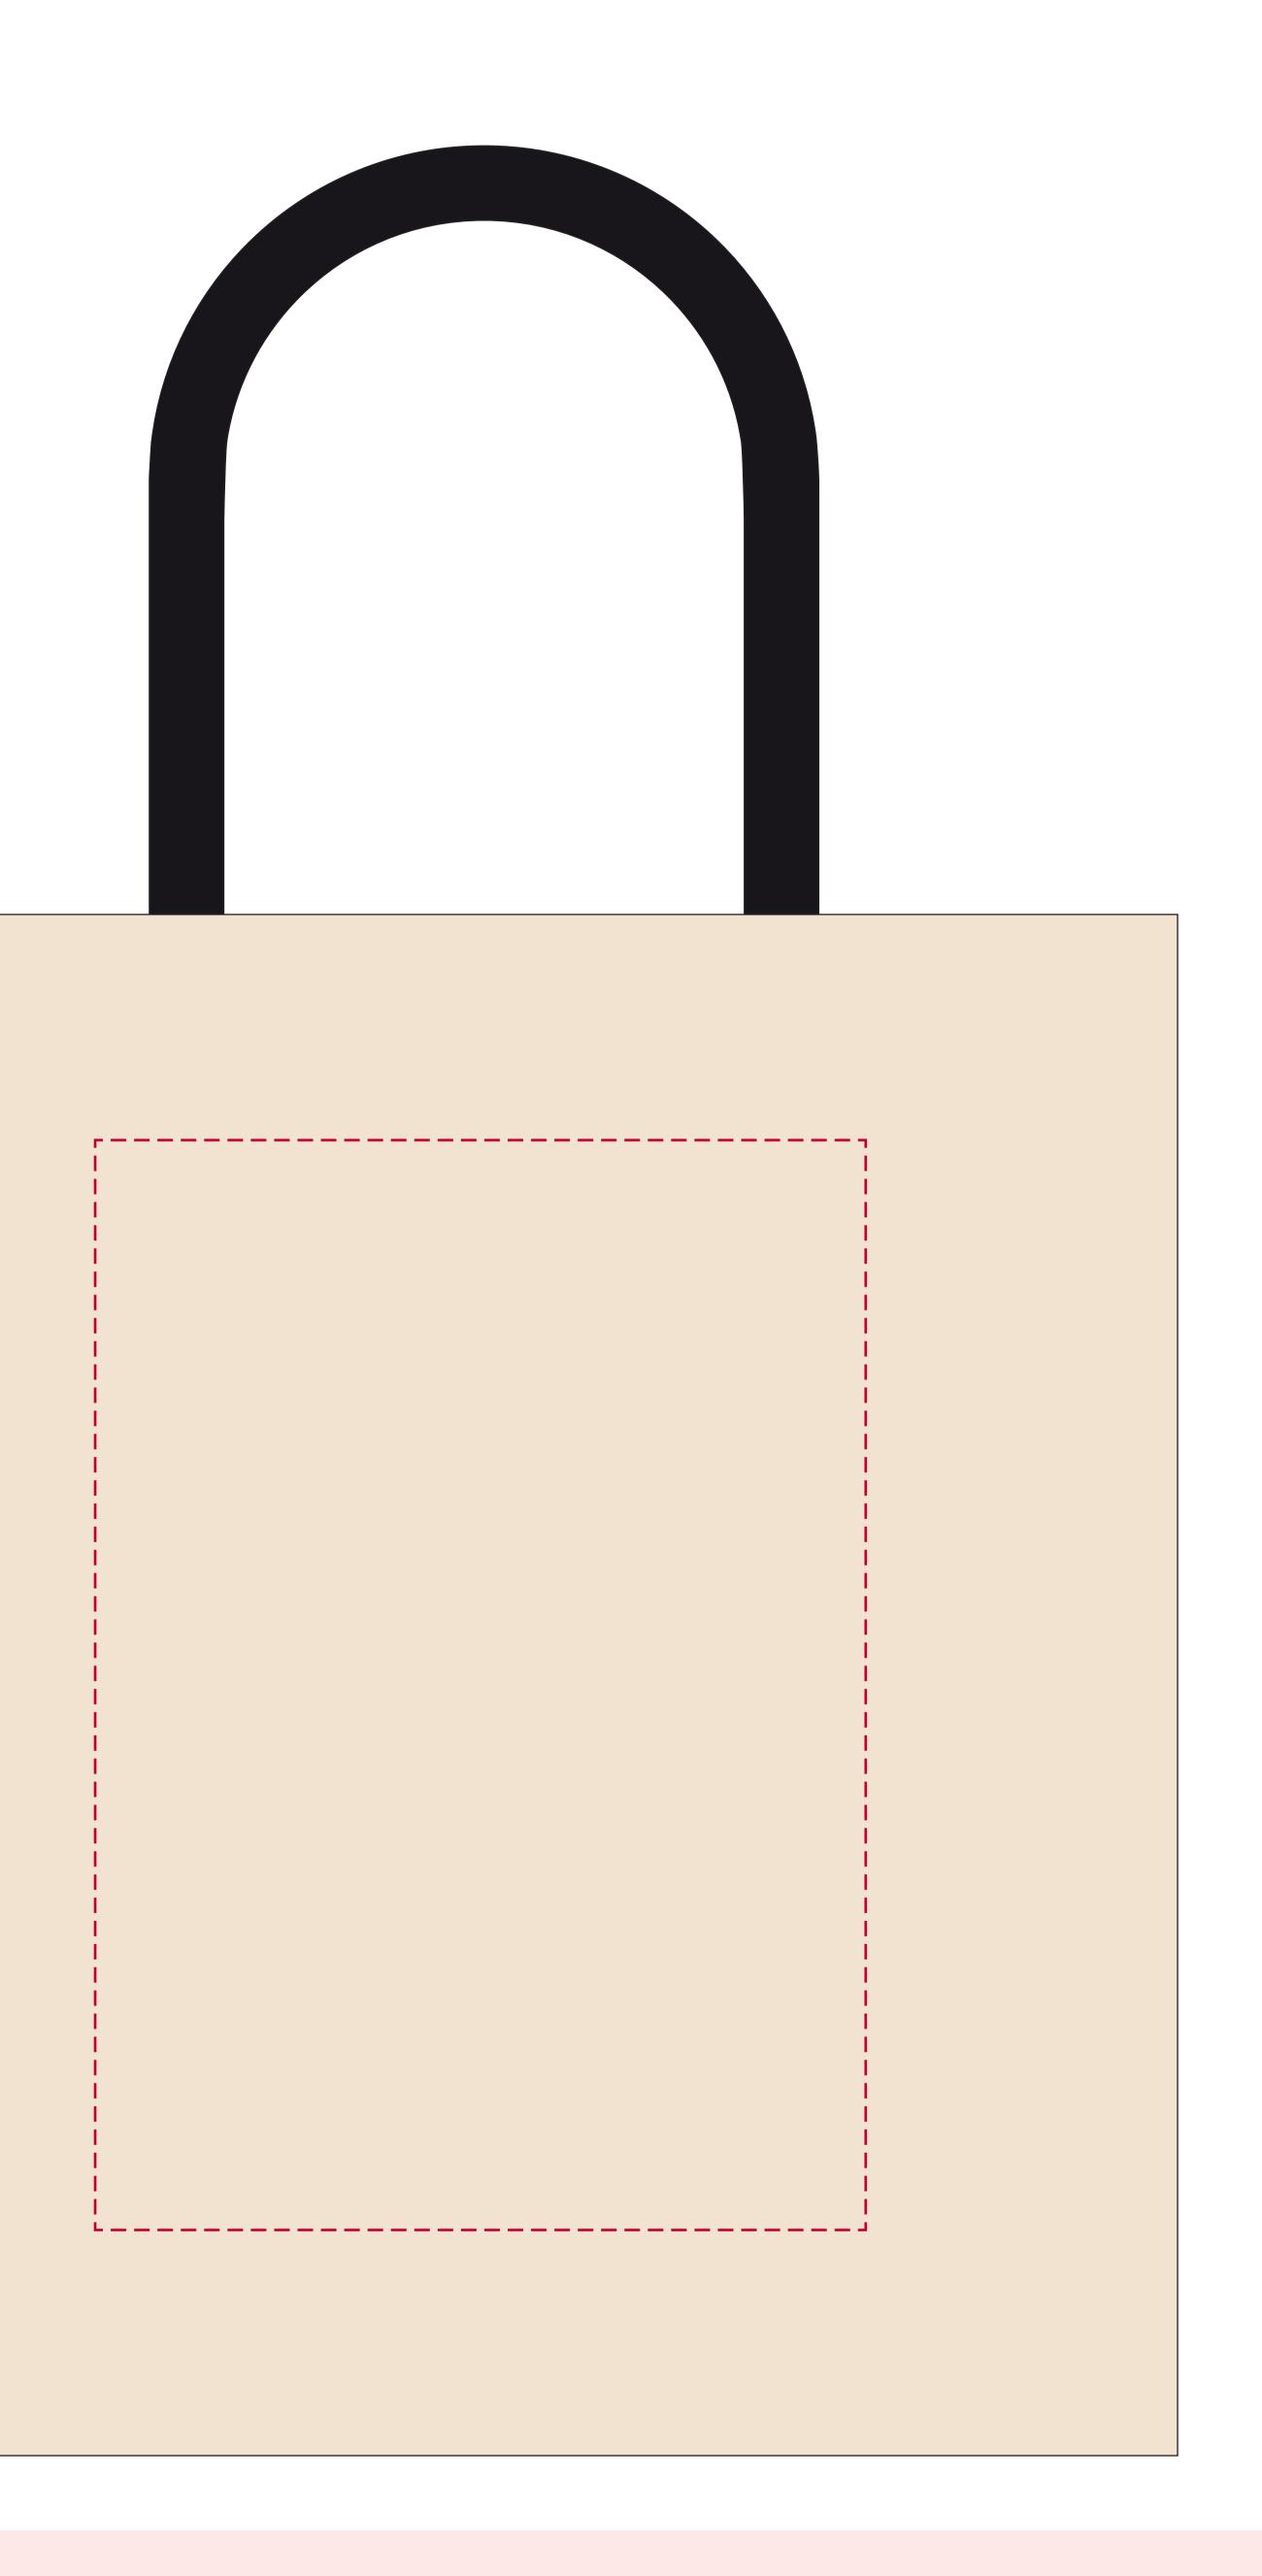

## YOUR VISUAL PROOF (1 of 2)

The closest we can print to the edge of the bag is 30mm.

\_\_\_\_\_\_ L\_\_\_\_\_\_

**Scale** 100% **Print area** 210 x 297 mm

Must have all strokes outlined and then merged using the Pathfinder>Merge action. Then make sure the artwork is grouped.