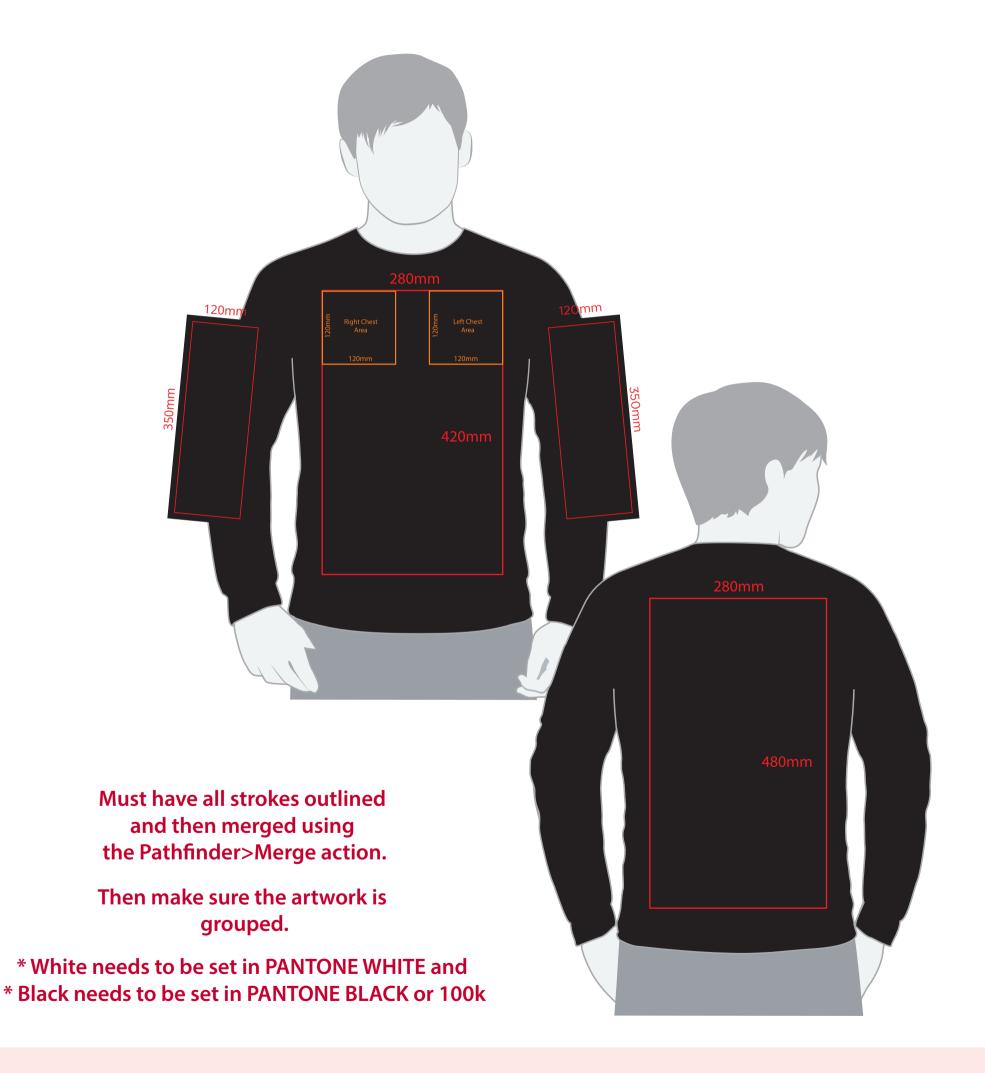

## YOUR VISUAL PROOF (1 of 2)

Artwork not to scale (to be used as a guide only)

Please see page 2 for actual artwork size.

Order Reference xxxxxx

Date created xx/xx/xx

Created by XX

Product 197563
Colour XXXXXX

## YOUR VISUAL PROOF (2 of 2)

Order Reference xxxxxxx

Date created xx/xx/xx

Created by xx

Print position xxxx

Print area xx x xxmm

Logo size xx x xxmm

Branding Spot colour