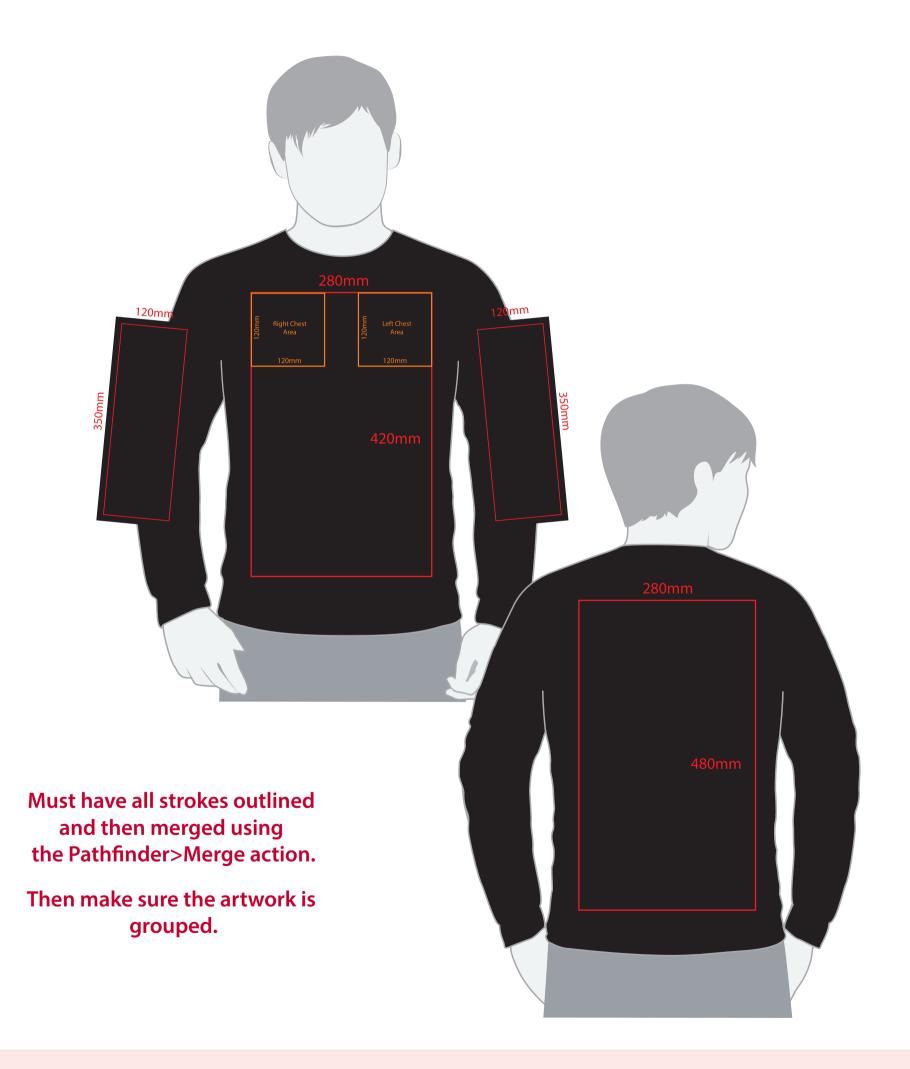

# YOUR VISUAL PROOF (2 of 2)

Visual Scale 100%

| Order Reference | XXXXXX   |
|-----------------|----------|
| Date created    | xx/xx/xx |
| Created by      | XX       |

| Print position | XXXX        |
|----------------|-------------|
| Print area     | xx x xxmm   |
| Logo size      | xx x xxmm   |
| Branding       | Embroidered |