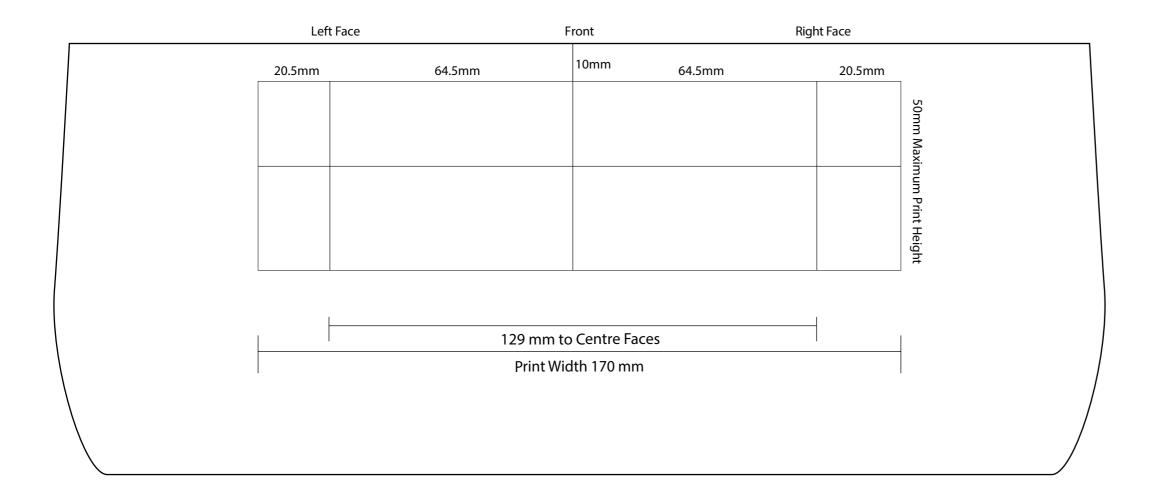

| Job Information                                                                  |     | Print Information                                                      |                                                              | Artwork Advisory                                                                                                                                                                                                         |
|----------------------------------------------------------------------------------|-----|------------------------------------------------------------------------|--------------------------------------------------------------|--------------------------------------------------------------------------------------------------------------------------------------------------------------------------------------------------------------------------|
| Job No: Description: San Product: Tuli Colour: Silv Proof No: 1 Date: Repro: ASL | ver | Process: Dimensions: Colour(s):  Where spot colour we will apply a Par | Screen 170 x 50mm  Pantone xxxx  references are not supplied | All dimensions are +/- manufacturing tolerances  Screen printed detail must be at least 1pt (0.353mm) thick  Text should be minimum 8pt to remain legible. Light text on a dark background will reproduce better if bold |