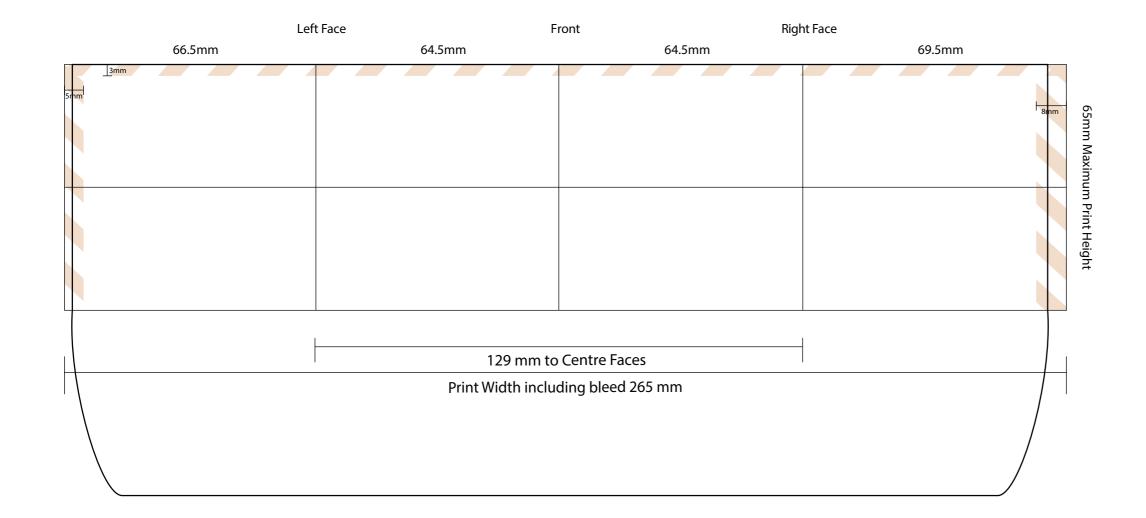

| Job Information                                              |                                | Print Information                     |                                       | Artwork Advisory                                                                                                                                                                                                                             |
|--------------------------------------------------------------|--------------------------------|---------------------------------------|---------------------------------------|----------------------------------------------------------------------------------------------------------------------------------------------------------------------------------------------------------------------------------------------|
| Job No: Description: Product: Colour: Proof No: Date: Repro: | Sample<br>Tulip<br>Silver<br>1 | Process:<br>Dimensions:<br>Colour(s): | Dye Sublimation<br>265 x 65mm<br>CMYK | All dimensions are +/- manufacturing tolerances  Text should be minimum 8pt to remain legible. Light text on a dark background will reproduce better if bold  Please avoid placing critical matter (text, Logos, Borders) within these areas |