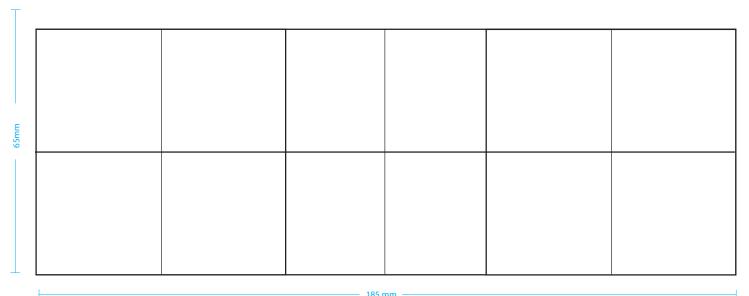

Please approve today to ensure we get the best delivery dates possible.

Capacity 300ml | Height 93mm | Diameter 80mm | Transfer print area 220 x 80mm | Direct Print area 185 x 70mm | Weight 295g | Boxed in 36 The dimensions may change within manufacturing tolerance