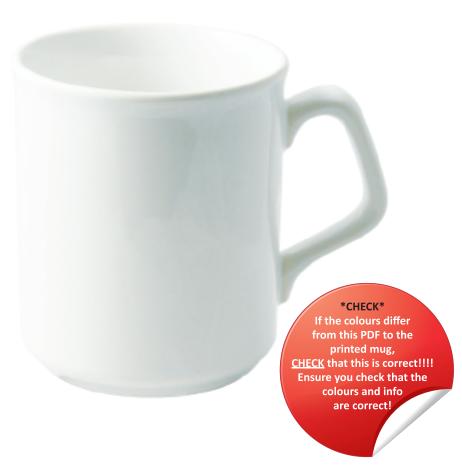

## Job Information

To face a left handed

drinker

Job Number: jd243672 Order Number: 881689

Print Process: Direct

Quantity: 144 Amendments To Artwork