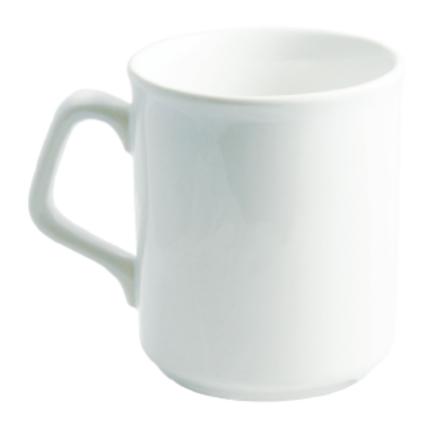

## Sparta

To face a right handed drinker

281

Sample Recommended: no

Sample Requested:

Studio Co-ordinator: leanne

Print Colour:

Date: 6.12.16