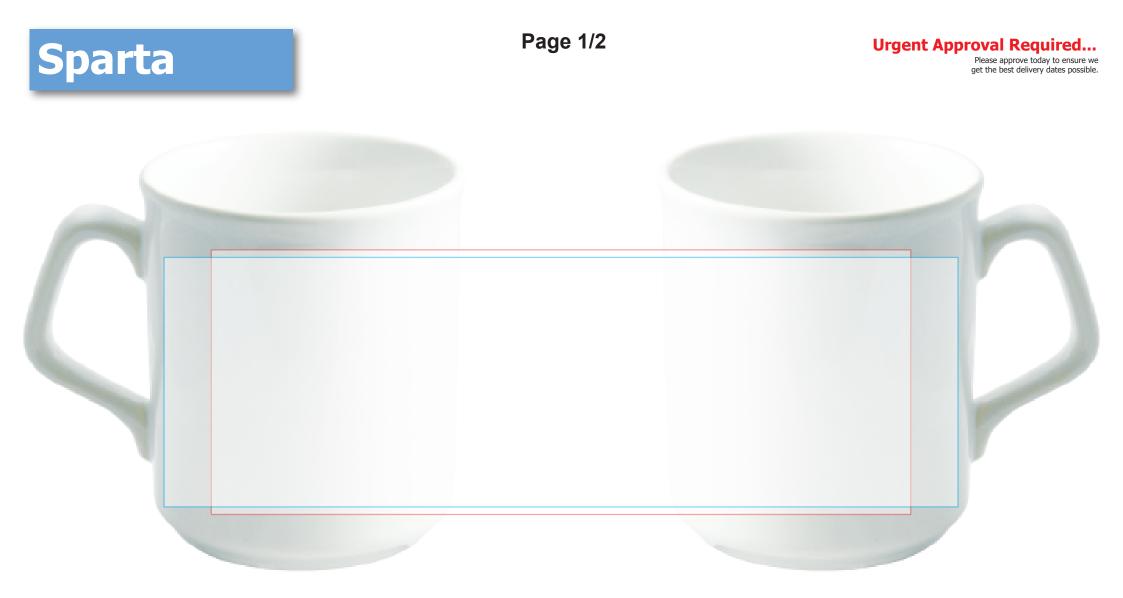

Capacity 300ml | Height 93mm | Diameter 80mm | Transfer print area 220 x 80mm | Direct Print area 185 x 70mm | Weight 295g | Boxed in 36 The dimensions may change within manufacturing tolerance

To ensure that the artwork is correct, please remember to check all aspects of the design including layout, position & spellings. We require Pantone references and these will be matched to the closest in house ceramic colours we have available. Due to monitor and print setups the colours may appear slightly differently so we cannot guarantee an exact match to the electronic visual.