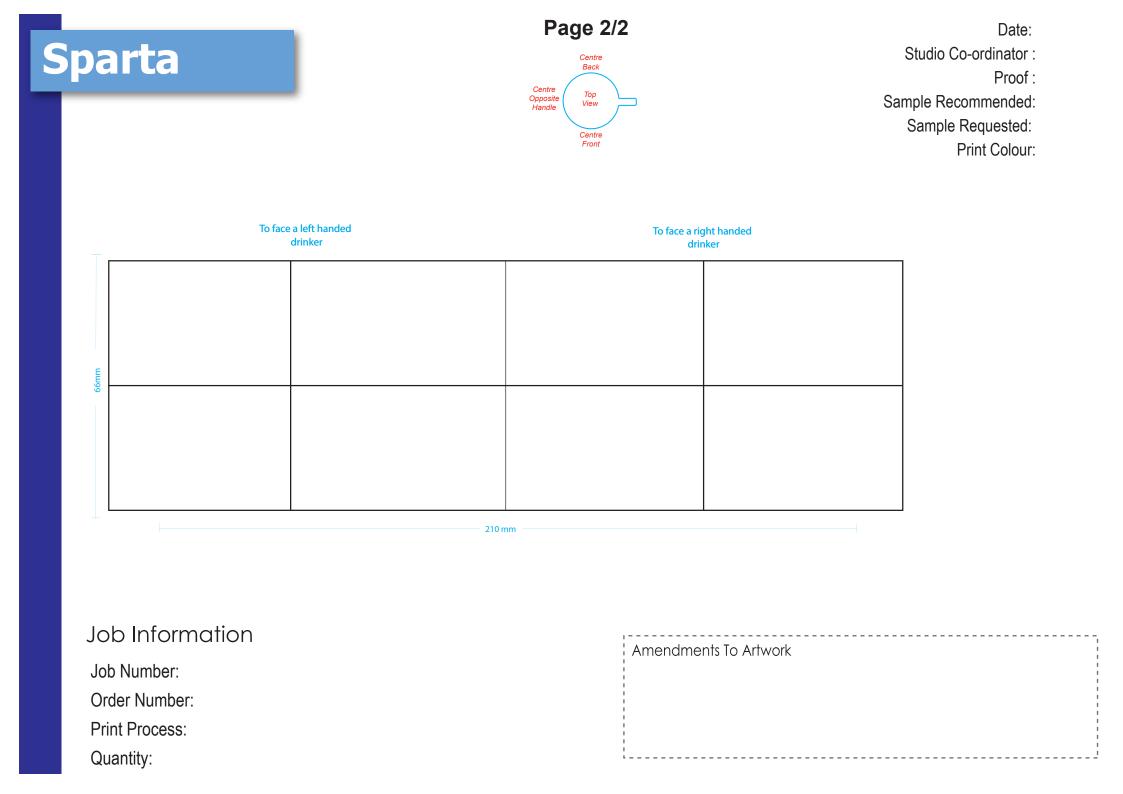

Capacity 300ml | Height 93mm | Diameter 80mm | Transfer print area 220 x 80mm | Direct Print area 185 x 70mm | Weight 295g | Boxed in 36 The dimensions may change within manufacturing tolerance

To ensure that the artwork is correct, please remember to check all aspects of the design including layout, position & spellings. We require Pantone references and these will be matched to the closest in house ceramic colours we have available. Due to monitor and print setups the colours may appear slightly differently so we cannot guarantee an exact match to the electronic visual.