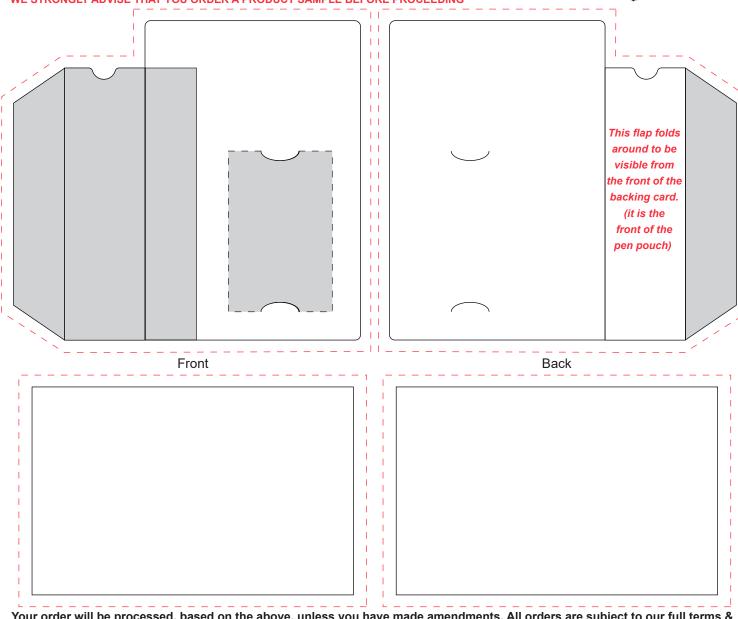

## Pen & Business Card Set

Print Areas: Backing Card - 114 x 169mm each side, Pen Pouch - 42.5 x 144mm each side

Business Card - 85 x 55mm

Line Drawing Scale for Backing Card: 50% Line Drawing Scale for Business Card: 100%

Please Note: The grey areas on product template indicate the areas that are NOT VISIBLE once fully assembled

Please Note: The RED dotted line indicates the BLEED AREA for the product - Artwork in this area will not be printed

Please Note: The pen / pencil artwork will be sent through in a separate document

WE STRONGLY ADVISE THAT YOU ORDER A PRODUCT SAMPLE BEFORE PROCEEDING

Your order will be processed, based on the above, unless you have made amendments. All orders are subject to our full terms & conditions. However, we would like to draw your attention to the following terms in particular.