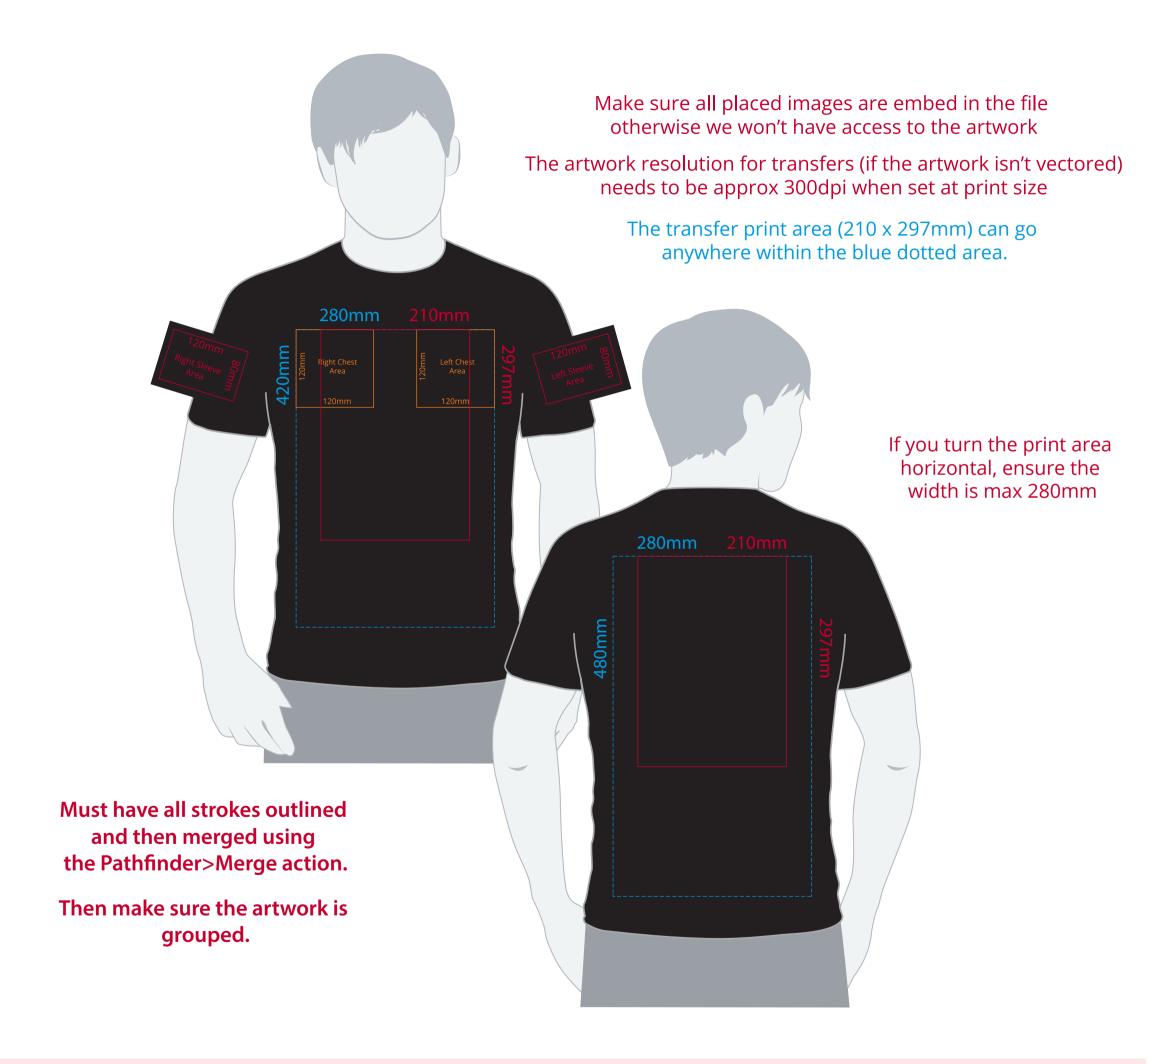

## **Artwork Advisories**

This template is not to scale and is to be used as a guide for print size & positioning only.

When transfer printed an outline edge (keyline) may be visible.

Full colour printed colours may differ when printed to the final product.

It is the customer's responsibility to ensure that the proof is correct in all areas. Please be sure to double-check spelling, grammar, layout and design before approving artwork. Due to the variation in monitor colours and adjustments, PDF proofs may not provide an accurate colour representation of the final product & printed work. Once artwork is approved, your order will be processed based on the above unless any amendments are made. All orders are subject to our terms and conditions.