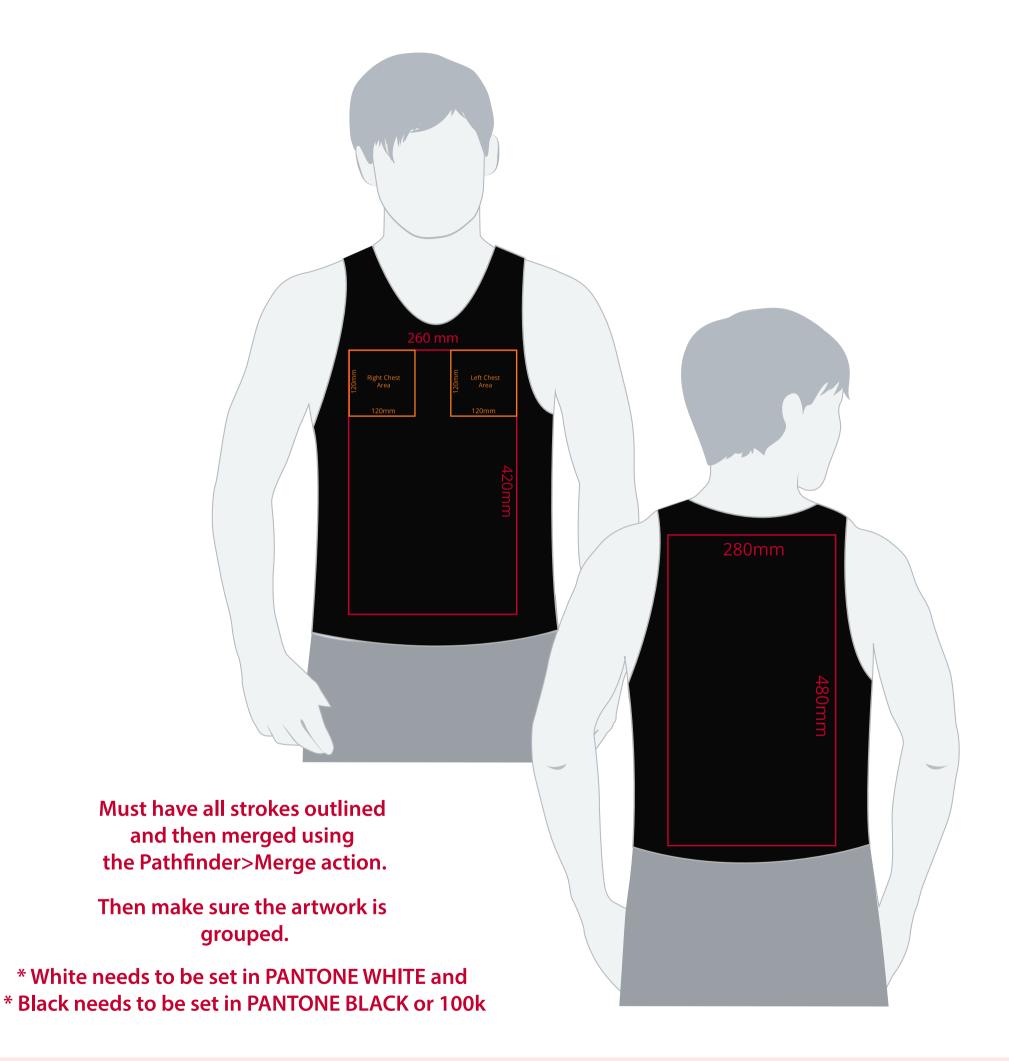

# YOUR VISUAL PROOF (2 of 2)

Visual Scale 100%

| Order Reference | XXXXXX   |
|-----------------|----------|
| Date created    | xx/xx/xx |
| Created by      | XX       |

| Print position | XXXX        |
|----------------|-------------|
| Print area     | xx x xxmm   |
| Logo size      | xx x xxmm   |
| Branding       | Spot colour |