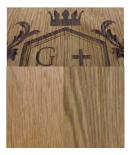

## **Version 1 SQUARE**

MaterialOak Plywood 6mmCoaster dimensionsW:92mm, H:92mm

Oak is light to medium brown in colour. Engraving oak produces a distinctive 'burnt' effect quite different to laser engraving on the woods.other