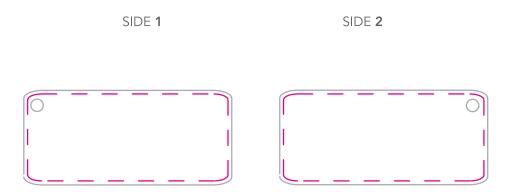

## Deluxe Long Rectangle Keyring Artwork Template

Description: Deluxe Long Rectangle Keyring

Item Size: 55mm x 25mm

Artwork Size: APPROX 53mm x 23 mm

Our Order Ref: Quantity: Item Colour:

Pantone Print Ref: