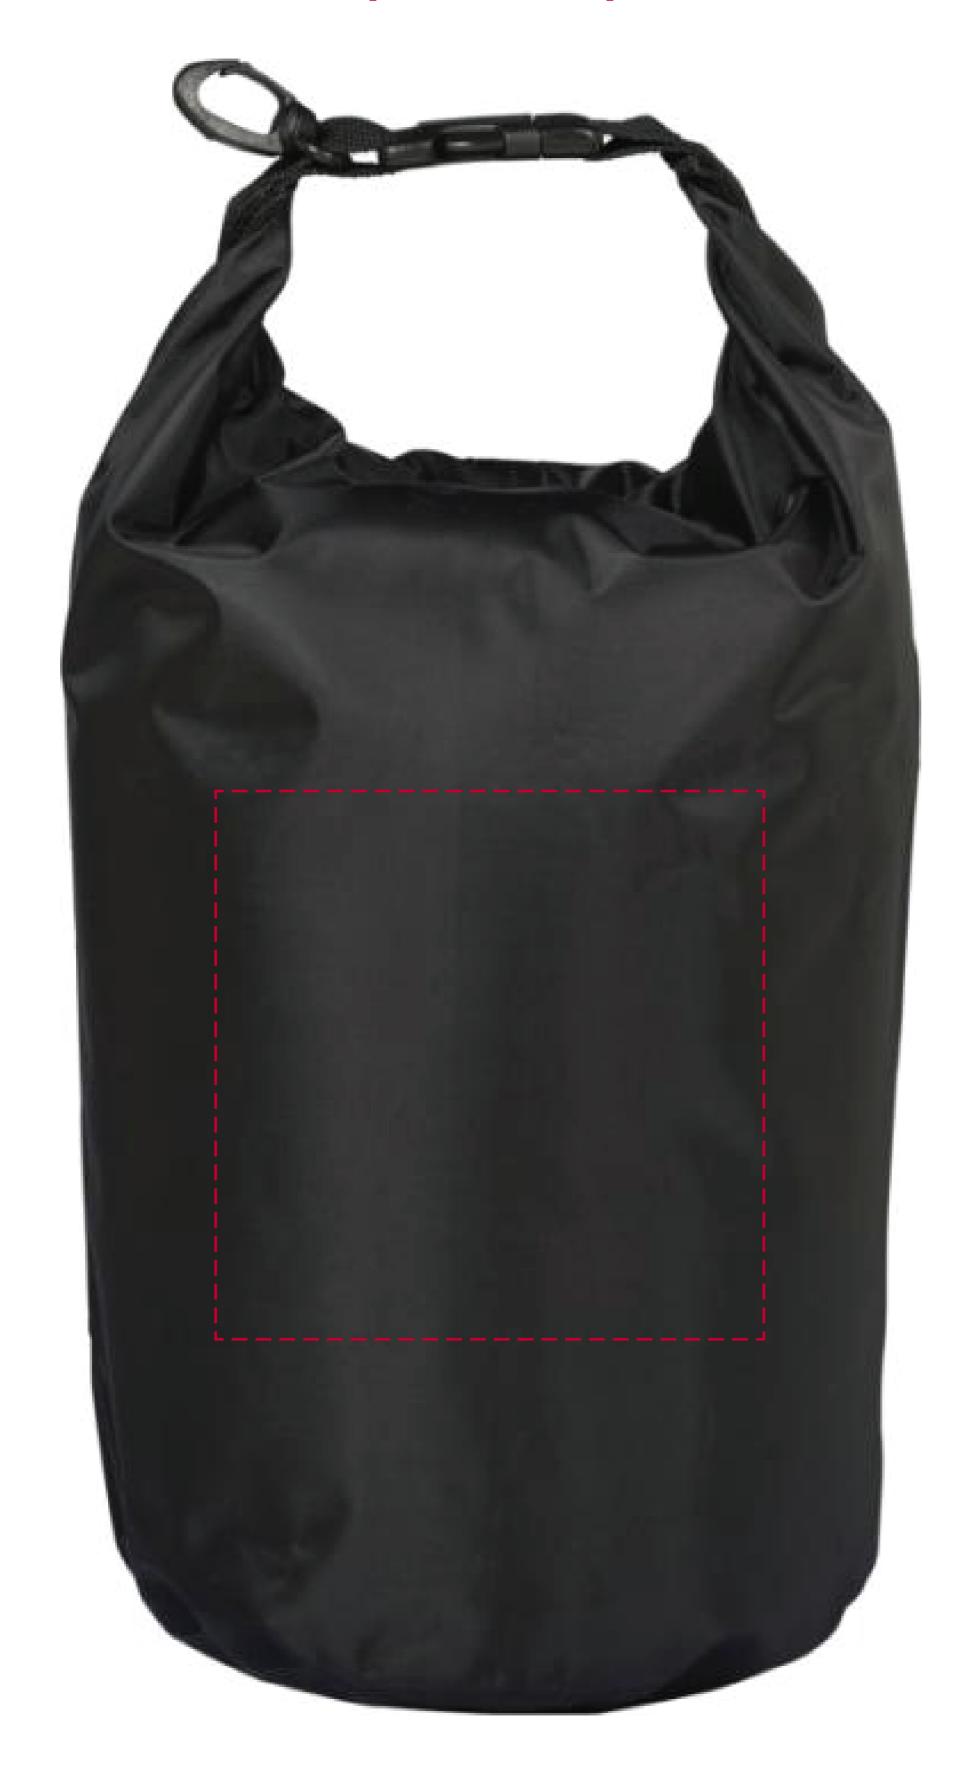

Product 197130 Colour Black

Branding Spot / Full Colour Transfer

## YOUR VISUAL PROOF (2 of 2)

Visual scale 100%.

Order Reference Date created

Created by

xxxxxx xx/xx/xx

Х

Print area 145 x 145 mm Logo size xx x xxmm

Branding Spot / Full Colour Transfer