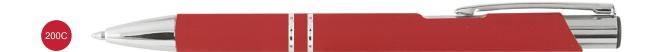

## **IMPRINT AREA**

50.8 mm

50.8 mm

## Laser Engraved



Red

Pantone references listed are an approximate colour guide.

Production File Name:

Process: LASER ENGRAVED NFF

<sup>\*</sup> Please carefully check all aspects of your artwork including logo design, layout, position, size, spelling and colour. No responsibility for errors can be accepted after artwork has been approved.

## IMPRINT AREA 5 mm



Pantone references listed are an approximate colour guide.

\* Please carefully check all aspects of your artwork including logo design, layout, position, size, spelling and colour. No responsibility for errors can be accepted after artwork has been approved.

Production File Name:

Process:

LASER ENGRAVED