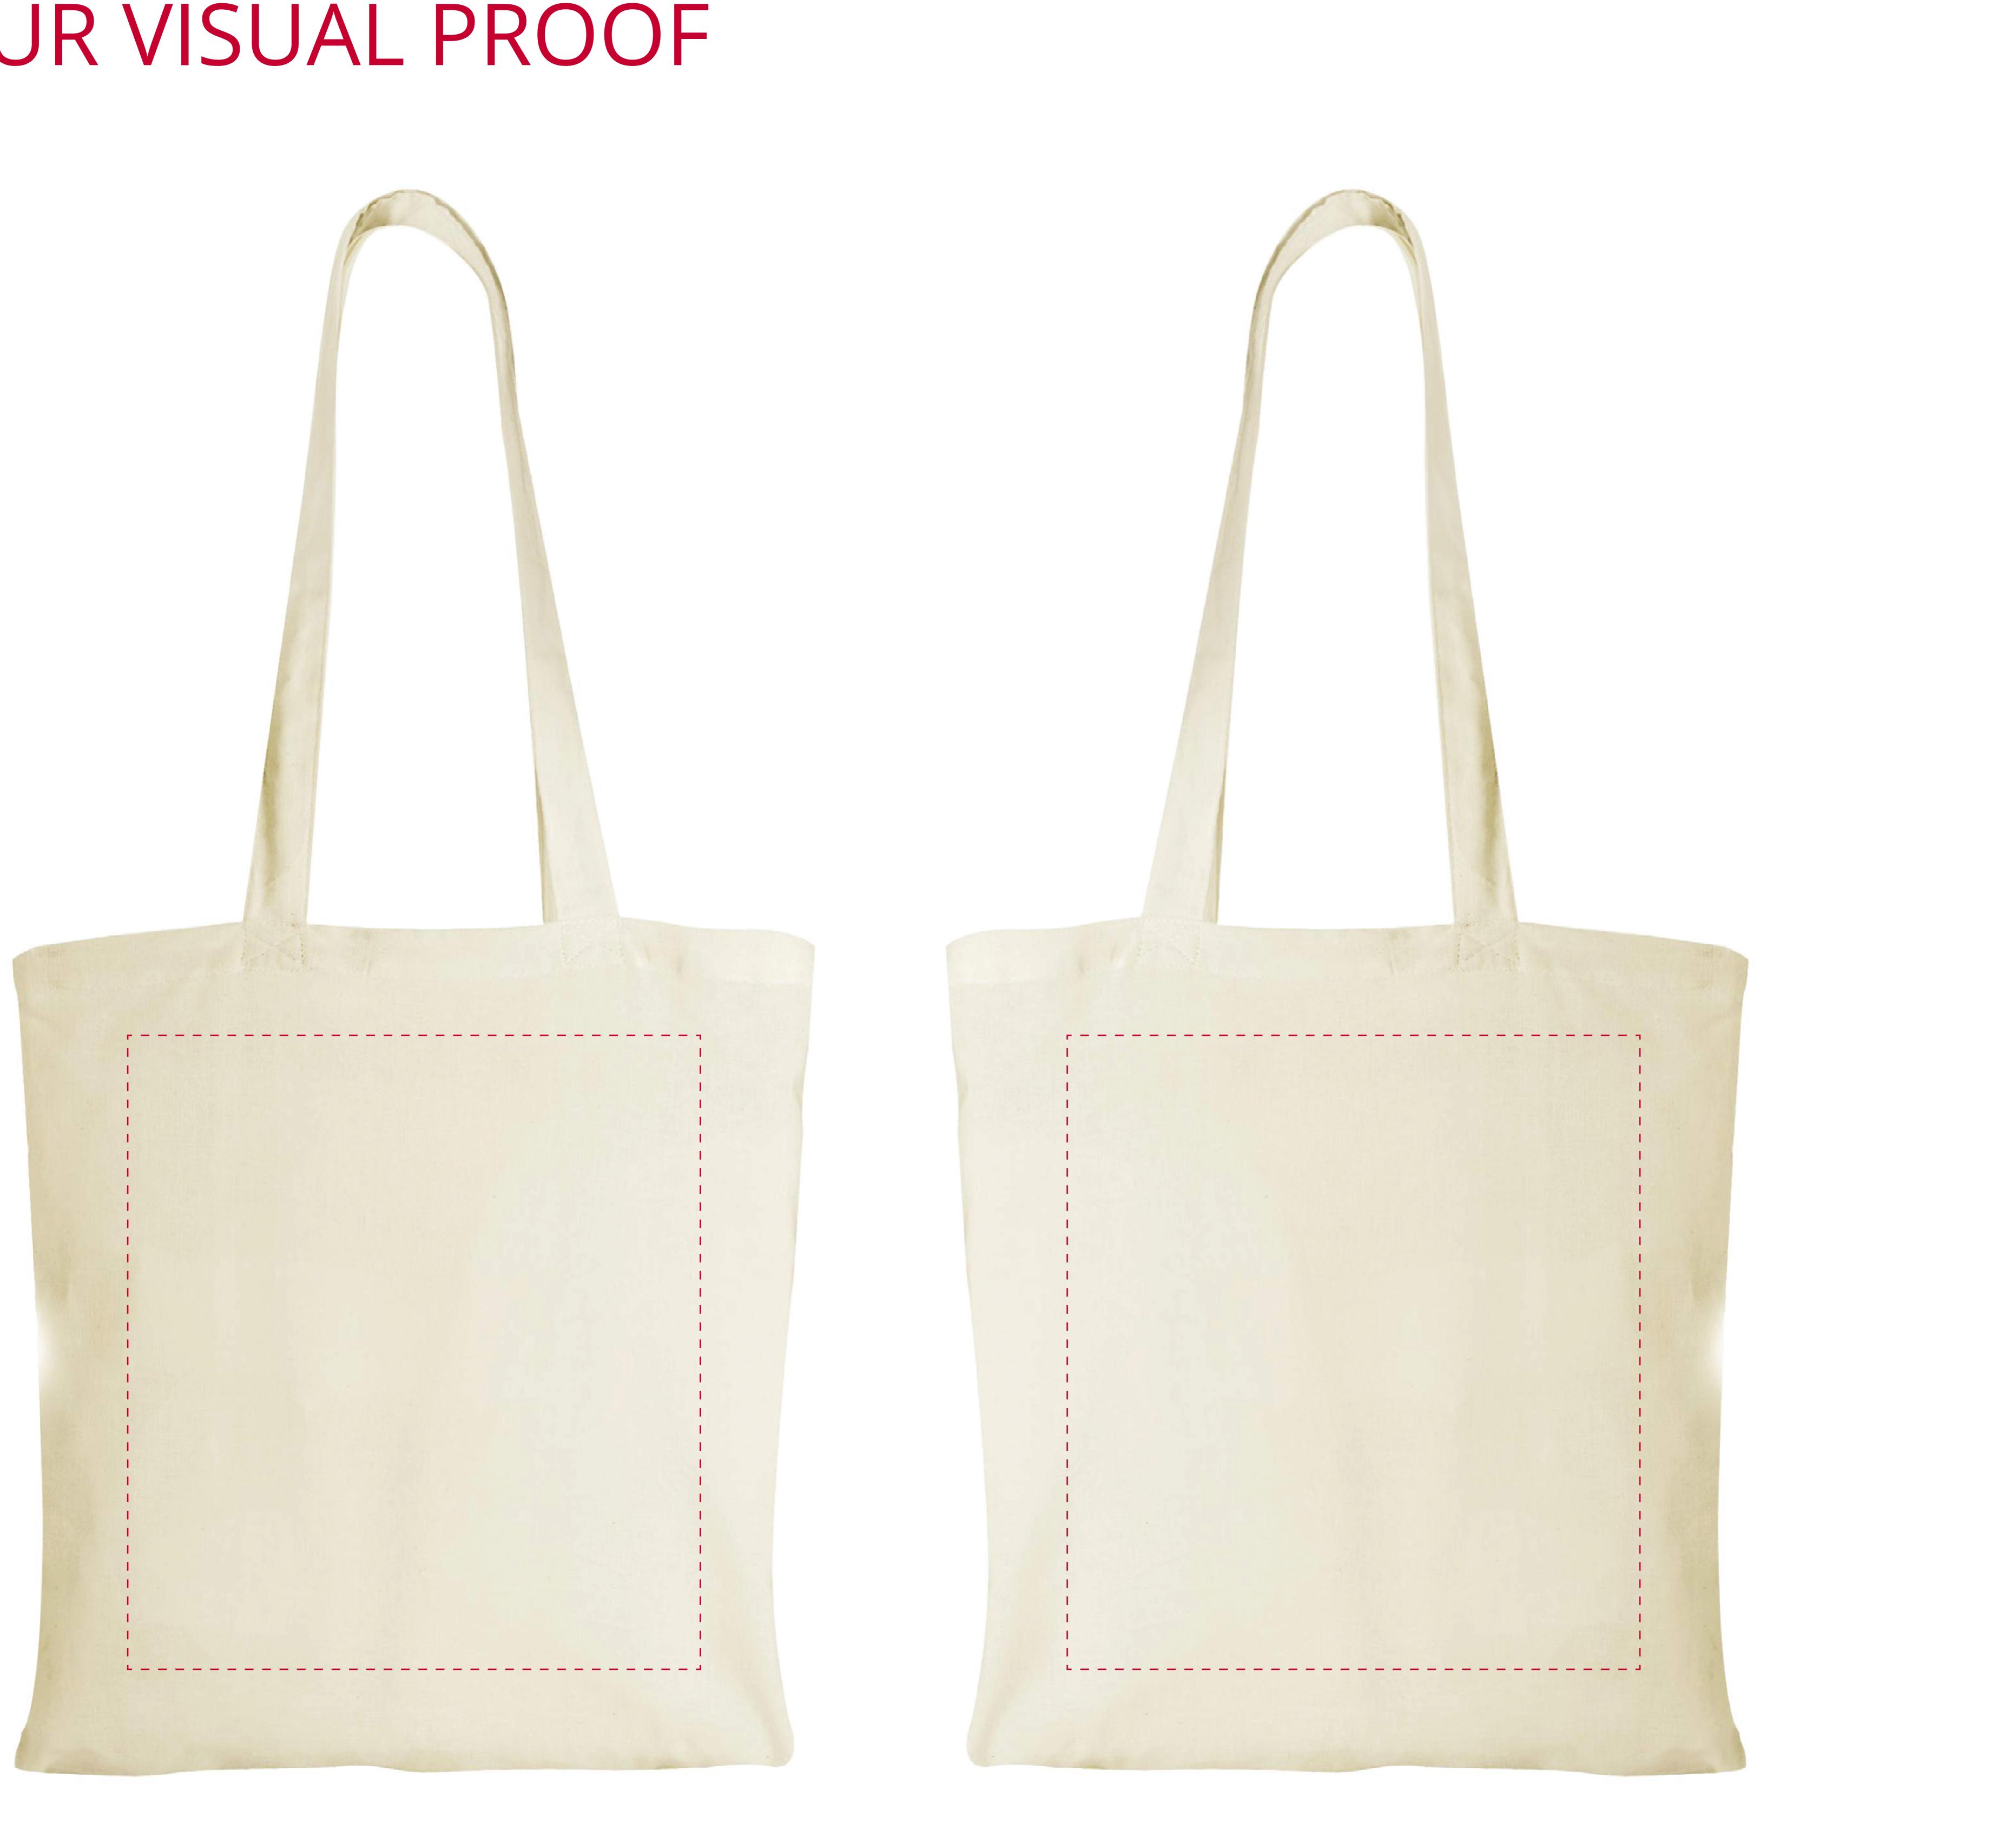

## YOUR VISUAL PROOF

Print area 280 x 310 mm Logo size Scale 100% xx x xxmm Order Reference Date created Created by

XXXXXX xx/xx/xx XX

Product Colour Branding

196803 Natural Spot Colour