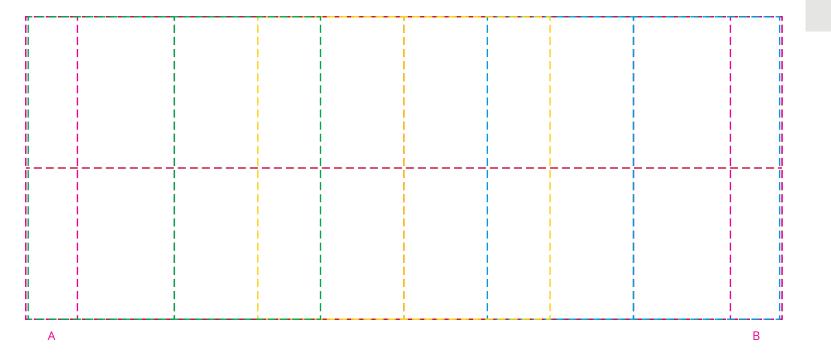

## YOUR VISUAL PROOF (2 of 2)

Order ReferencexxxxxDate createdxx/xx/xxCreated byxx

| Print area | 200 x 80 mm              |
|------------|--------------------------|
| Logo size  | xx x xx mm               |
| Branding   | Spot Colour (2 col max.) |