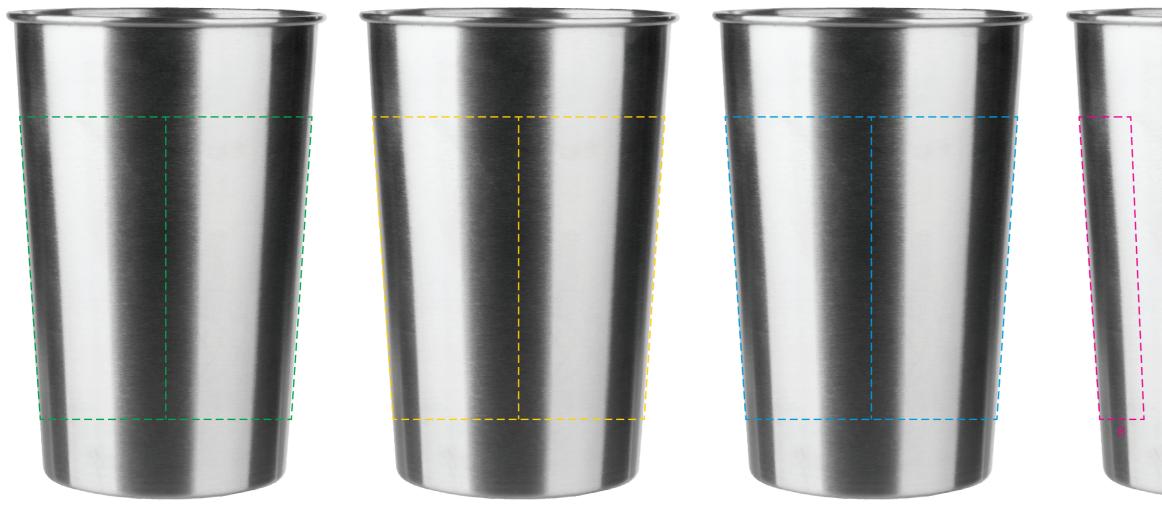

## YOUR VISUAL PROOF (1 of 2)

Left

Front

Right

Back

| Order Reference | XXXXXX   |
|-----------------|----------|
| Date created    | xx/xx/xx |
| Created by      | xx       |

| Product  | 196423                   |
|----------|--------------------------|
| Colour   | Stainless Steel          |
| Branding | Spot Colour (2 col max.) |

## Artwork Advisories

This template is not to scale and is to be used as a guide for print size & positioning only.

It is the customer's responsibility to ensure that the proof is correct in all areas. Please be sure to double-check spelling, grammar, layout and design before approving artwork. Due to the variation in monitor colours and adjustments, PDF proofs may not provide an accurate colour representation of the final product & printed work. Once artwork is approved, your order will be processed based on the above unless any amendments are made. All orders are subject to our terms and conditions.