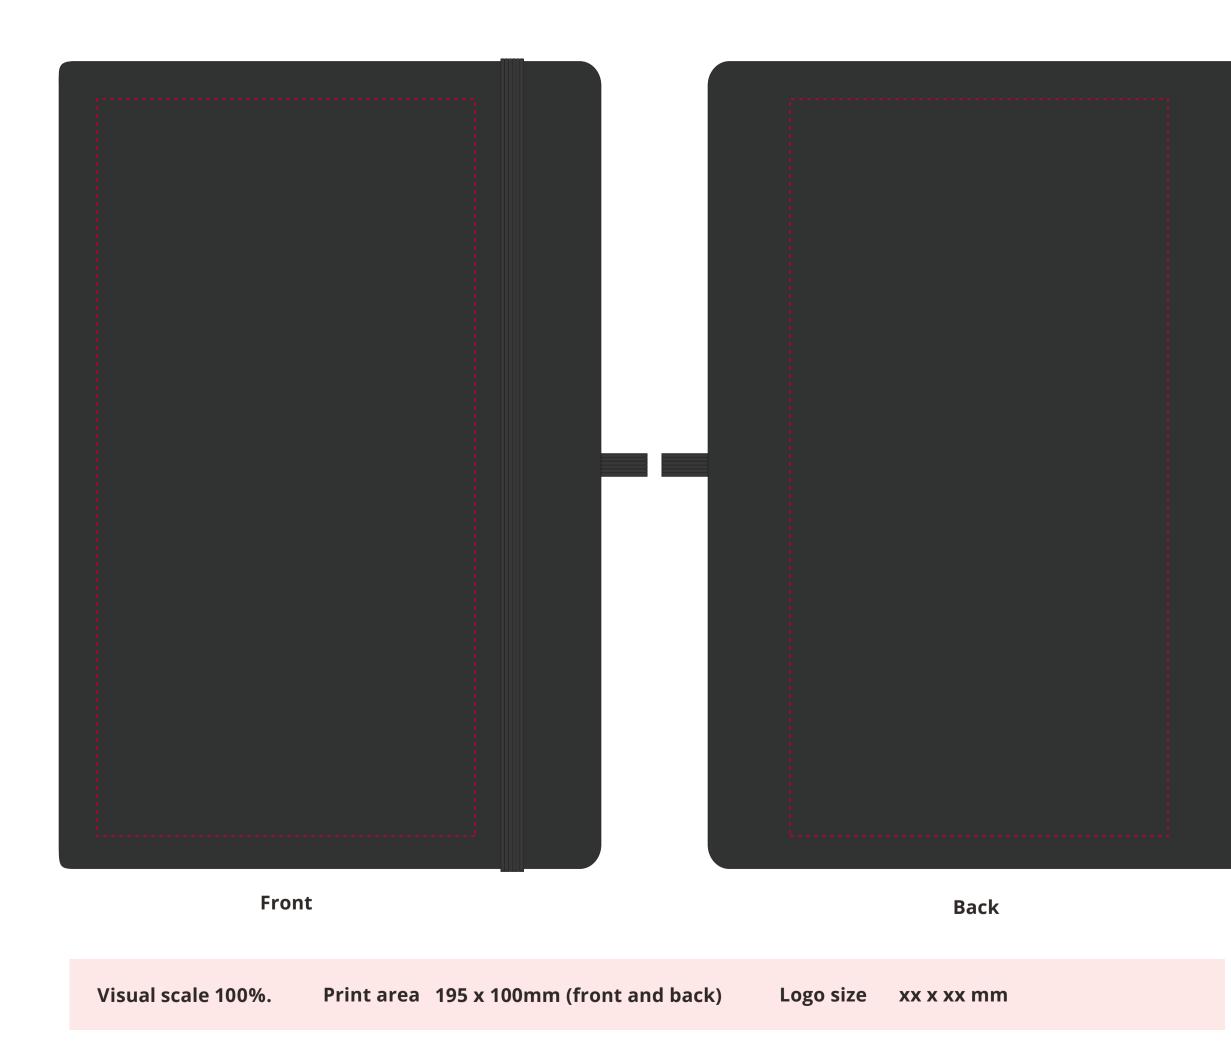

# YOUR VISUAL PROOF

Order ReferenceXXXXXDate createdXX/XX/XXCreated byXX

Product Colour Branding 196680 Black Spot colour

# YOUR VISUAL PROOF

Order Reference xxxxxx Date created xx/xx/xx Created by xx

| Product  | 196680      |
|----------|-------------|
| Colour   | Black       |
| Branding | Spot colour |