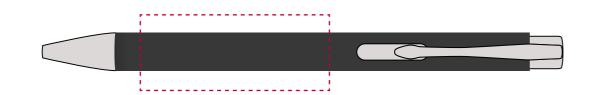

# YOUR VISUAL PROOF

Order ReferenceXXXXXDate createdXX/XX/XXCreated byXX

Product Colour Branding 196680 Black Spot colour

# YOUR VISUAL PROOF

Order Reference xxxxxx Date created xx/xx/xx Created by xx

| Product  | 196680      |
|----------|-------------|
| Colour   | Black       |
| Branding | Spot colour |